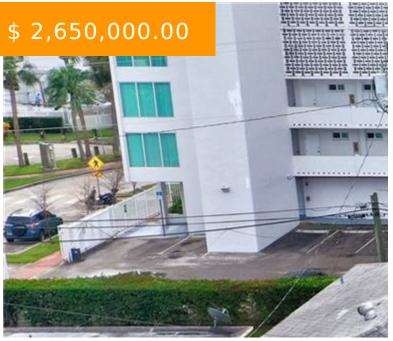

# 1910 AND 1920 BIARRITZ DR MIAMI BEACH FL 33141

https://www.cays.com

EXTREMELY RARE OPPORTUNITY TO ACQUIRE TWO PRIME CONTIGUOUS LOTS, ONE BLOCK FROM THE BAY ON POSH, BURGEONING NORMANDY ISLE. TOGETHER, THE LOTS SPAN 13,324 SQUARE FEET AND EACH HAS A TURNKEY 4-PLEX ON IT (8-UNITS TOTAL, ALL 1 BED/1 BATH). SPECTACULAR DEVELOPMENT OPPORTUNITY TO GO VERTICAL WITH A 5-STORY BUILDING...