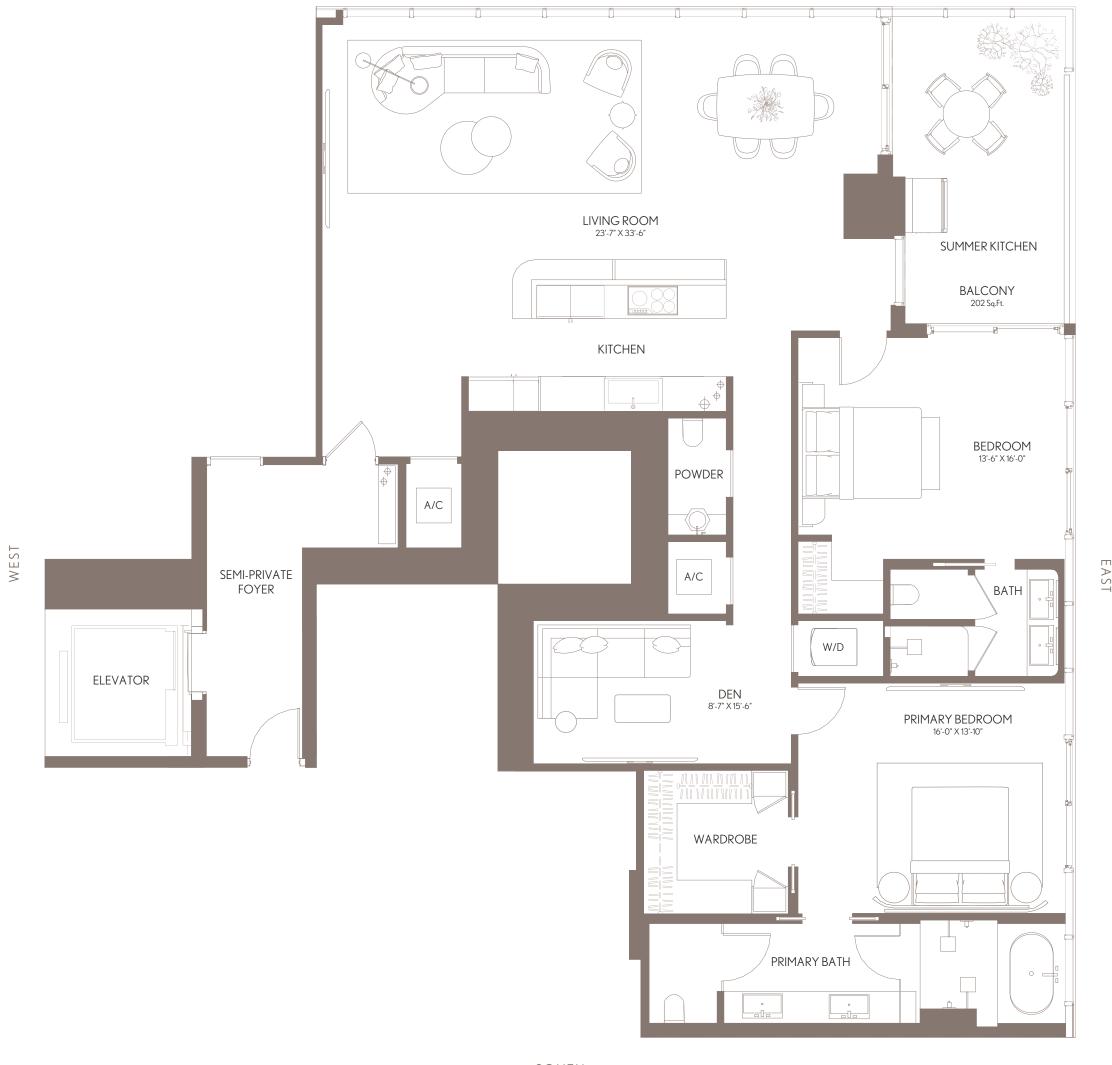

RESIDENCE 01 LEVELS 42 - 49

RESIDENCE 01

LEVELS 42 - 49

2 BEDROOMS | 2.5 BATHS + DEN

LIVING AREA: 2,083 SQ FT 193.51 M<sup>2</sup>
BALCONY: 202 SQ FT 18.78 M<sup>2</sup>
TOTAL: 2,285 SQ FT 212.28 M<sup>2</sup>