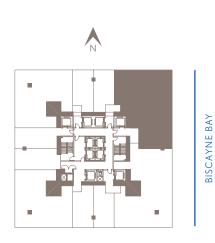

RESIDENCE 01 LEVELS 42 - 49

RESIDENCE 01

LEVELS 42 - 49

2 BEDROOMS | 2.5 BATHS + DEN

LIVING AREA: 2,083 SQ FT 193.51 M<sup>2</sup>
BALCONY: 202 SQ FT 18.78 M<sup>2</sup>
TOTAL: 2,285 SQ FT 212.28 M<sup>2</sup>

SOUTH

WALDORF ASTORIA RESIDENCES MIAMI

WALDORF ASTORIA IS A REGISTERED TRADEMARK OF HILTON INTERNATIONAL HOLDING LLC, AN AFFILIATE OF HILTON WORLDWIDE HOLDINGS INC. ("HILTON"). THE RESIDENCES ARE NOT OWNED, DEVELOPED, OR SOLD BY HILTON AND HILTON DOES NOT MAKE ANY REPRESENTATIONS, WARRANTIES OR GUARANTIES WHATSOEVER WITH RESPECT TO THE RESIDENCES. THE DEVELOPER USES THE WALDORF ASTORIA BRAND NAME AND CERTAIN WALDORF ASTORIA TRADEMARKS (THE "TRADEMARKS") UNDER A LIMITED AND NONEXCLUSIVE LICENSE FROM HILTON. THE LICENSE FROM HILTON. THE LICENSE MAY BE TERMI- NATED OR MAY EXPIRE WITHOUT RENEWAL, IN WHICH CASE THE RESIDENCES WILL NOT BE IDENTIFIED AS A WALDORF ASTORIA BRANDED PROJECT OR HAVE ANY RIGHTS TO USE THE TRADEMARKS.