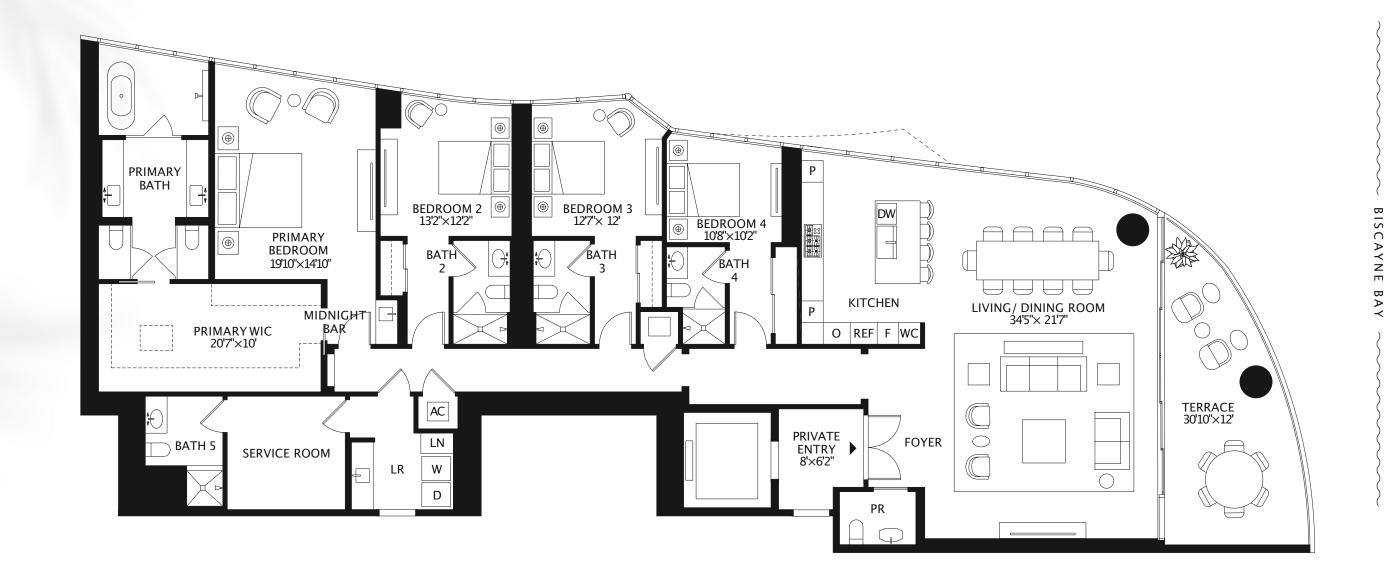

RESIDENCE

EAST TOWER
4 BEDROOMS
5 BATHROOMS
1 POW DER ROOM

INTERIOR 3,408 SF | 316.6 SQM EXTERIOR 311SF | 28.8 SQM