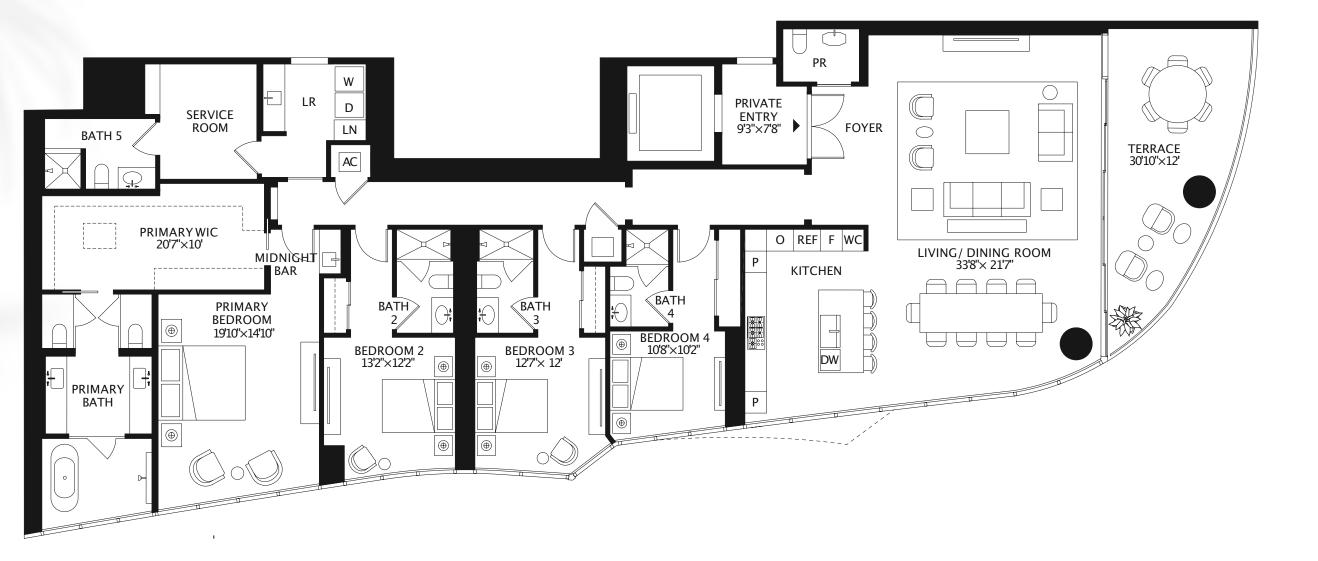

RESIDENCE

## B

EAST TOWER 4 BEDROOMS 5 BATHROOMS 1POW DER ROOM

INTERIOR 3,390 SF | 314.9 SQM EXTERIOR 311SF | 28.8 SQM