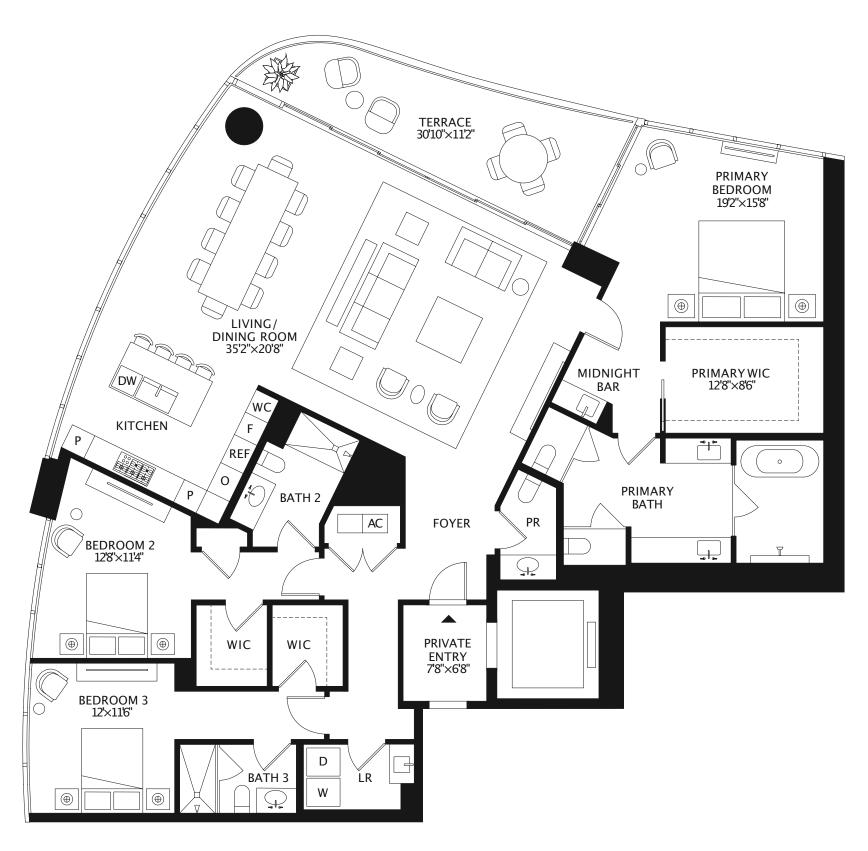

RESIDENCE

EAST TOWER 3 BEDROOMS 3 BATHROOMS 1POW DER ROOM

INTERIOR 2,728 SF | 253.4 SQM EXTERIOR 238 SF | 22.1 SQM