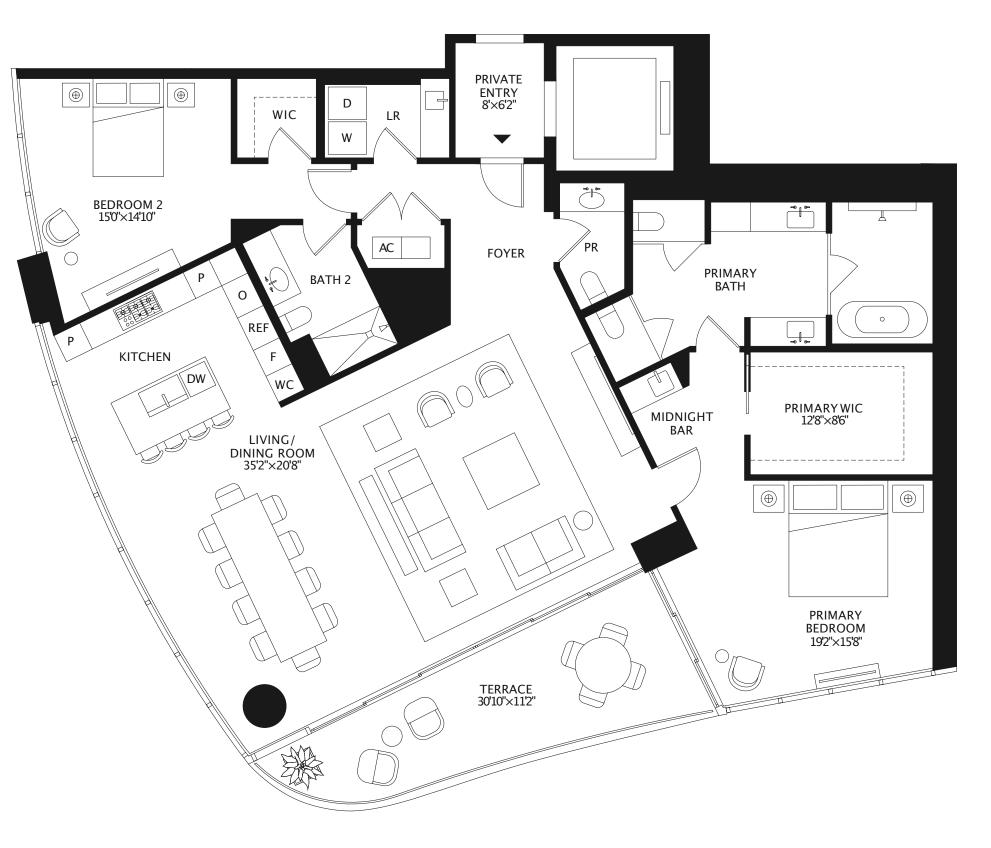

RESIDENCE

EAST TOWER 2 BEDROOMS 2 BATHROOMS 1POW DER ROOM

INTERIOR 2,375 SF | 220.6 SQM EXTERIOR 238 SF | 22.1 SQM