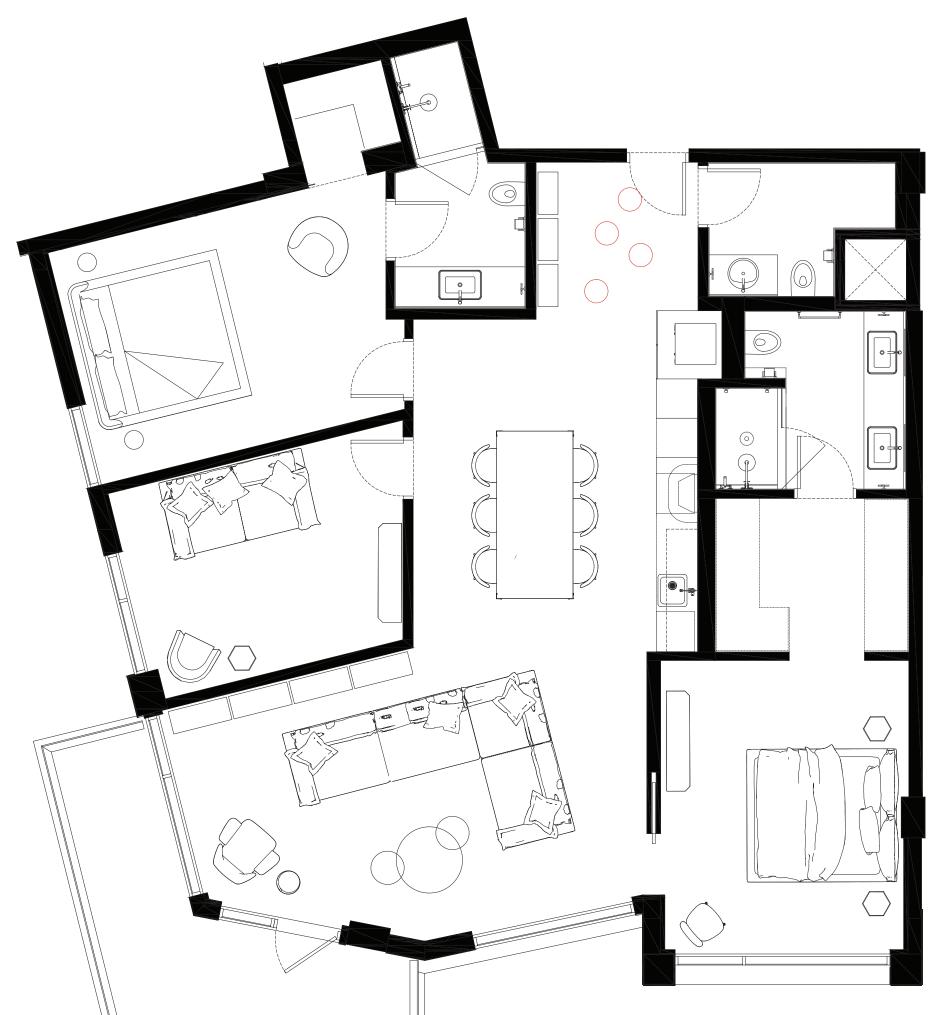

A/C INTERIOR AREA:1,561 SQ FT $145.1 \text{ M}^2$ TERRACE AREA:152 SQ FT $14.2 \text{ M}^2$ TOTAL RESIDENCE:1,713 SQ FT $159.2 \text{ M}^2$ ID 224 -  $2^{\text{ND}}$  LEVEL

| / | N |  | i |
|---|---|--|---|
| 1 | _ |  |   |