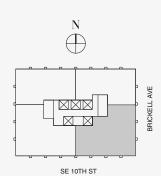

‡ FLOOR 78

Stated dimensions are measured to the exterior boundaries of the exterior walls and the centerline of interior demising walls and in fact vary from the dimensions that would be determined by using the description and definition of the "Unit" set forth in the Declaration (which generally only includes the interior airspace between the perimeter walls and excludes interior structural components). For your reference, the area of the Unit, determined in accordance with those defined unit boundaries, is set forth on Exhibit "3" to the Declaration of Condominium. Note that measurements of rooms set forth on this floor plan are generally taken at the greatest points of each given room (as if the room were a perfect rectangle), without regard for any cutouts. Accordingly, the area of the actual room will typically be smaller than the product obtained by multiplying the stated length times width. All dimensions are approximate and may vary with actual construction, and all floor plans and development plans are subject to change. The Condominium is not owned, developed or sold by Dolce & Gabbana S.r.l or any of its affiliates (the "Frand"). Developer uses Dolce & Gabbana marks pursuant to a license agreement with the Brand, terminable according to its terms. The Brand assumes no responsibility or liability in connection with the project, and makes no representation or warranty in respect thereof.

LOWER FLOOR

1 2 5 10