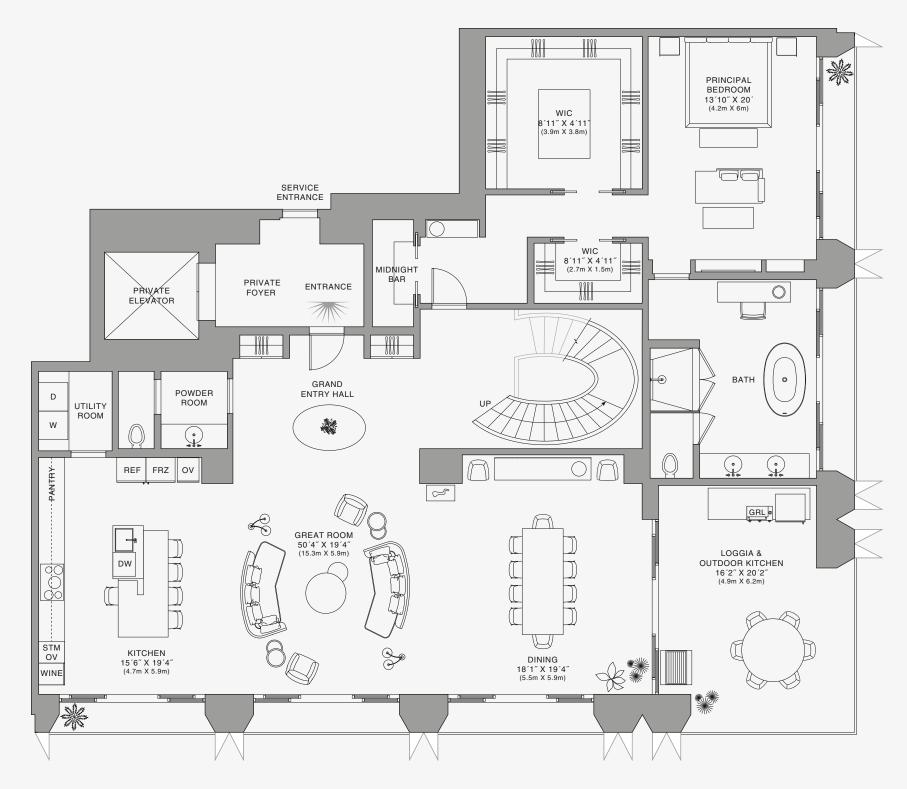

## RESIDENCE DUPLEX A

FLOOR 78 | TWO OF TWO

#### ROOMS

4 Bedrooms

4 Bathrooms

Powder Room

### SQUARE FOOTAGES (SQUARE METERS)

Indoor: 5,500 SQF (511 SM) Outdoor: 1,467 SQF (136 SM) Total: 6,967 SQF (647 SM)

### **FEATURES**

888 Duplex Suite w/ Grand Staircase

888 Junior Suites

Furniture by Dolce&Gabbana

Dressing Room

11' Ceiling Height

2 Loggias & Outdoor Kitchen

Views: South East

UPPER FLOOR

1 2 5 10