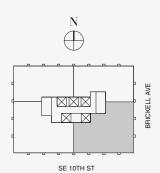

## RESIDENCE DUPLEX A

FLOOR 78 | ONE OF TWO

#### ROOMS

4 Bedrooms

4 Bathrooms

Powder Room

#### SQUARE FOOTAGES (SQUARE METERS)

Indoor: 5,500 SQF (511 SM) Outdoor: 1,467 SQF (136 SM) Total: 6,967 SQF (647 SM)

### **FEATURES**

888 Duplex Suite w/ Grand Staircase

888 Junior Suites

Furniture by Dolce&Gabbana

Dressing Room

11' Ceiling Height

2 Loggias & Outdoor Kitchen

Views: South East

‡ FLOOR 78

Stated dimensions are measured to the exterior boundaries of the exterior walls and the centerline of interior demising walls and in fact vary from the dimensions that would be determined by using the description and definition of the "Unit" set forth in the Declaration (which generally only includes the interior airspace between the perimeter walls and excludes interior structural components). For your reference, the area of the Unit, determined in accordance with those defined unit boundaries, is set forth on Exhibit "3" to the Declaration of Condominium. Note that measurements of rooms set forth on this floor plan are generally taken at the greatest points of each given room (as if the room were a perfect rectangle), without regard for any cutouts. Accordingly, the area of the actual room will typically be smaller than the product obtained by multiplying the stated length times width. All dimensions are approximate and may vary with actual construction, and all floor plans and development plans are subject to change. The Condominium is not owned, developed or sold by Dolce & Gabbana S.r.l or any of its affiliates (the "Frand"). Developer uses Dolce & Gabbana marks pursuant to a license agreement with the Brand, terminable according to its terms. The Brand assumes no responsibility or liability in connection with the project, and makes no representation or warranty in respect thereof.

LOWER FLOOR

1 2 5 10