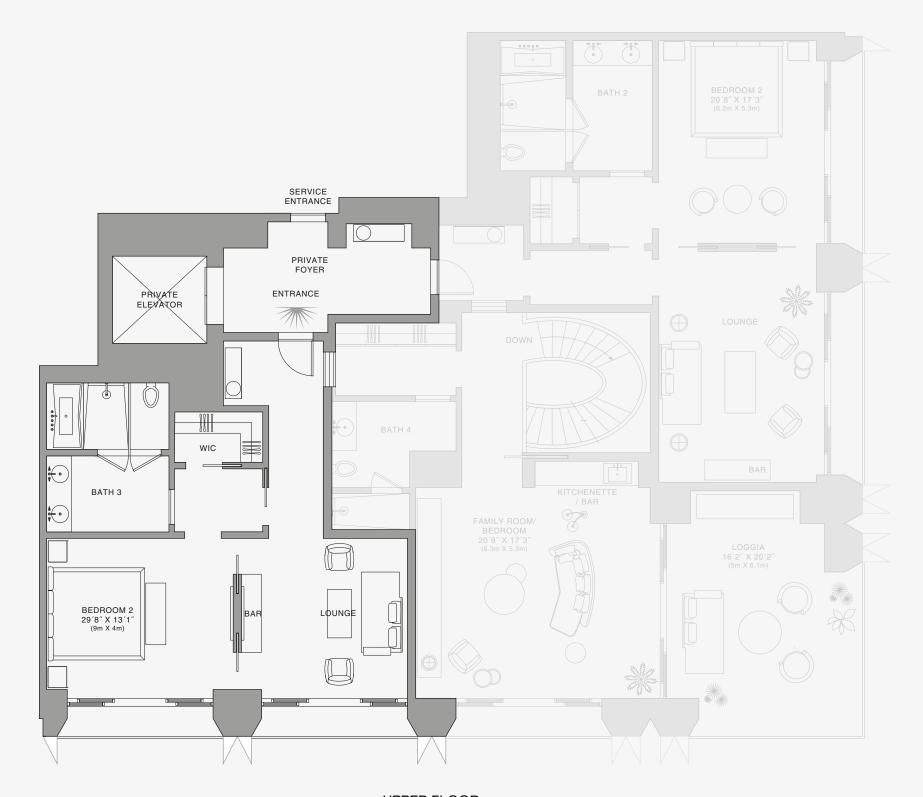

UPPER FLOOR

1 2 5 10

# RESIDENCE DUPLEX A

FLOOR 78 | TWO OF TWO

#### ROOMS

4 Bedrooms

4 Bathrooms

Powder Room

### SQUARE FOOTAGES (SQUARE METERS)

Indoor: 5,500 SQF (511 SM) Outdoor: 1,467 SQF (136 SM) Total: 6,967 SQF (647 SM)

## **FEATURES**

888 Duplex Suite w/ Grand Staircase

888 Junior Suites

Furniture by Dolce&Gabbana

Dressing Room

11' Ceiling Height

2 Loggias & Outdoor Kitchen

Views: South East