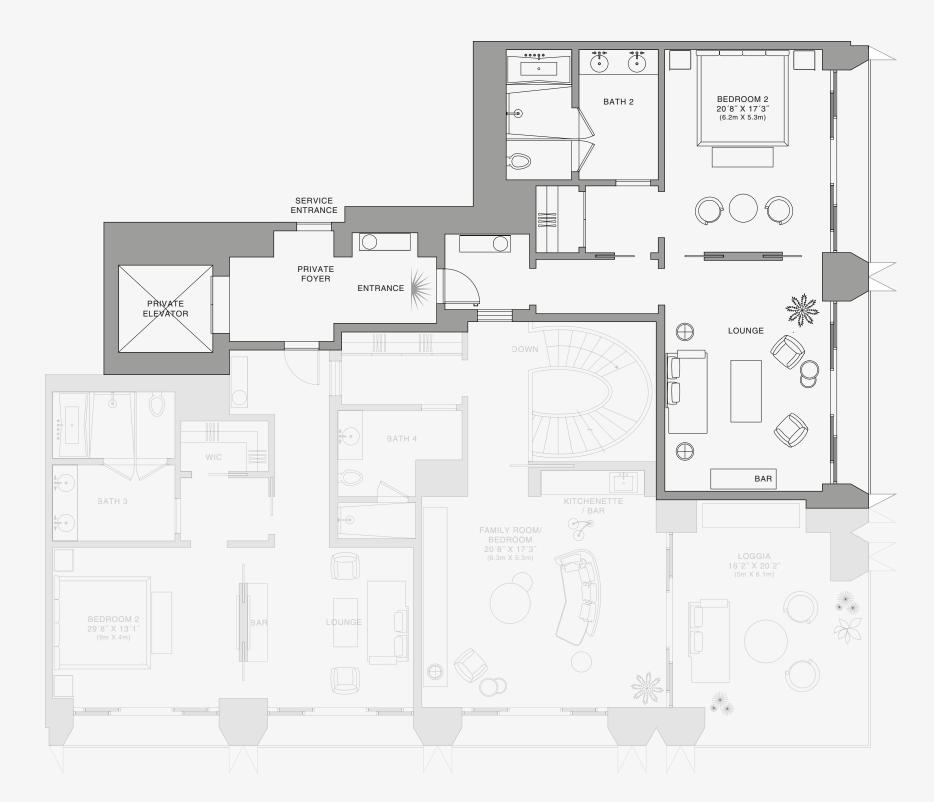

## RESIDENCE DUPLEX A

FLOOR 78 | TWO OF TWO

#### ROOMS

4 Bedrooms

4 Bathrooms

Powder Room

### SQUARE FOOTAGES (SQUARE METERS)

Indoor: 5,500 SQF (511 SM) Outdoor: 1,467 SQF (136 SM) Total: 6,967 SQF (647 SM)

### **FEATURES**

888 Duplex Suite w/ Grand Staircase

888 Junior Suites

Furniture by Dolce&Gabbana

Dressing Room

11' Ceiling Height

2 Loggias & Outdoor Kitchen

Views: South East

Stated dimensions are measured to the exterior boundaries of the exterior walls and the centerline of interior demising walls and in fact vary from the dimensions that would be determined by using the description and definition of the "Unit" set forth in the Declaration (which generally only includes the interior airspace between the perimeter walls and excludes interior structural components). For your reference, the area of the Unit, determined in accordance with those defined unit boundaries, is set forth on Exhibit "3" to the Declaration of Condominium. Note that measurements of rooms set forth on this floor plan are generally taken at the greatest points of each given room (as if the room were a perfect rectangle), without regard for any cutouts. Accordingly, the area of the actual room will typically be smaller than the product obtained by multiplying the stated length times width. All dimensions are approximate and may vary with actual construction, and all floor plans and development plans are subject to change. The Condominium is not owned, developed or sold by Dolce & Gabbana S.r.l or any of its affiliates (the "Frand"). Developer uses Dolce & Gabbana marks pursuant to a license agreement with the Brand, terminable according to its terms. The Brand assumes no responsibility or liability in connection with the project, and makes no representation or warranty in respect thereof.

UPPER FLOOR

1 2 5 10