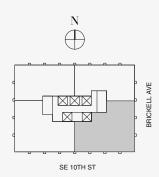

‡ FLOOR 78

Stated dimensions are measured to the exterior boundaries of the exterior walls and the centerline of interior demising walls and in fact vary from the dimensions that would be determined by using the description and definition of the "Unit" set forth in the Declaration (which generally only includes the interior airspace between the perimeter walls and excludes interior structural components). For your reference, the area of the Unit, determined in accordance with those defined unit boundaries, is set forth on Exhibit "3" to the Declaration of Condominium. Note that measurements of rooms set forth on this floor plan are generally taken at the greatest points of each given room (as if the room were a perfect rectangle), without regard for any cutouts. Accordingly, the area of the actual room will typically be smaller than the product obtained by multiplying the stated length times width. All dimensions are approximate and may vary with actual construction, and all floor plans and development plans are subject to change. The Condominium is not owned, developed or sold by Dolce & Gabbana S.r.l or any of its affiliates (the "Frand"). Developer uses Dolce & Gabbana marks pursuant to a license agreement with the Brand, terminable according to its terms. The Brand assumes no responsibility or liability in connection with the project, and makes no representation or warranty in respect thereof.

LOWER FLOOR

1 2 5 10