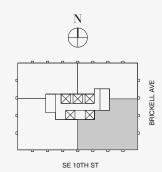

‡ FLOOR 78

Stated dimensions are measured to the exterior boundaries of the exterior walls and the centerline of interior demising walls and in fact vary from the dimensions that would be determined by using the description and definition of the "Unit" set forth in the Declaration (which generally only includes the interior airspace between the perimeter walls and excludes interior structural components). For your reference, the area of the Unit, determined in accordance with those defined unit boundaries, is set forth on Exhibit "3" to the Declaration of Condominium. Note that measurements of rooms set forth on this floor plan are generally taken at the greatest points of each given room (as if the room were a perfect rectangle), without regard for any cutouts. Accordingly, the area of the actual room will typically be smaller than the product obtained by multiplying the stated length times width. All dimensions are approximate and may vary with actual construction, and all floor plans and development plans are subject to change. The Condominium is not owned, developed or sold by Dolce & Gabbana S.r.l or any of its affiliates (the "Frand"). Developer uses Dolce & Gabbana marks pursuant to a license agreement with the Brand, terminable according to its terms. The Brand assumes no responsibility or liability in connection with the project, and makes no representation or warranty in respect thereof.

LOWER FLOOR

1 2 5 10