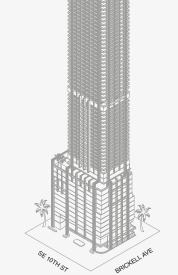

### DOLCE & GABBANA

MIAMI

## RESIDENCE DUPLEX A

FLOOR 78 | ONE OF TWO

#### ROOMS

4 Bedrooms

4 Bathrooms

Powder Room

#### SQUARE FOOTAGES (SQUARE METERS)

Indoor: 5,500 SQF (511 SM) Outdoor: 1,467 SQF (136 SM) Total: 6,967 SQF (647 SM)

### **FEATURES**

888 Duplex Suite w/ Grand Staircase

888 Junior Suites

Furniture by Dolce&Gabbana

Dressing Room

11' Ceiling Height

2 Loggias & Outdoor Kitchen

Views: South East





‡ FLOOR 78

Stated dimensions are measured to the exterior boundaries of the exterior walls and the centerline of interior demising walls and in fact vary from the dimensions that would be determined by using the description and definition of the "Unit" set forth in the Declaration (which generally only includes the interior airspace between the perimeter walls and excludes interior structural components). For your reference, the area of the Unit, determined in accordance with those defined unit boundaries, is set forth on Exhibit "3" to the Declaration of Condominium. Note that measurements of rooms set forth on this floor plan are generally taken at the greatest points of each given room (as if the room were a perfect rectangle), without regard for any cutouts. Accordingly, the area of