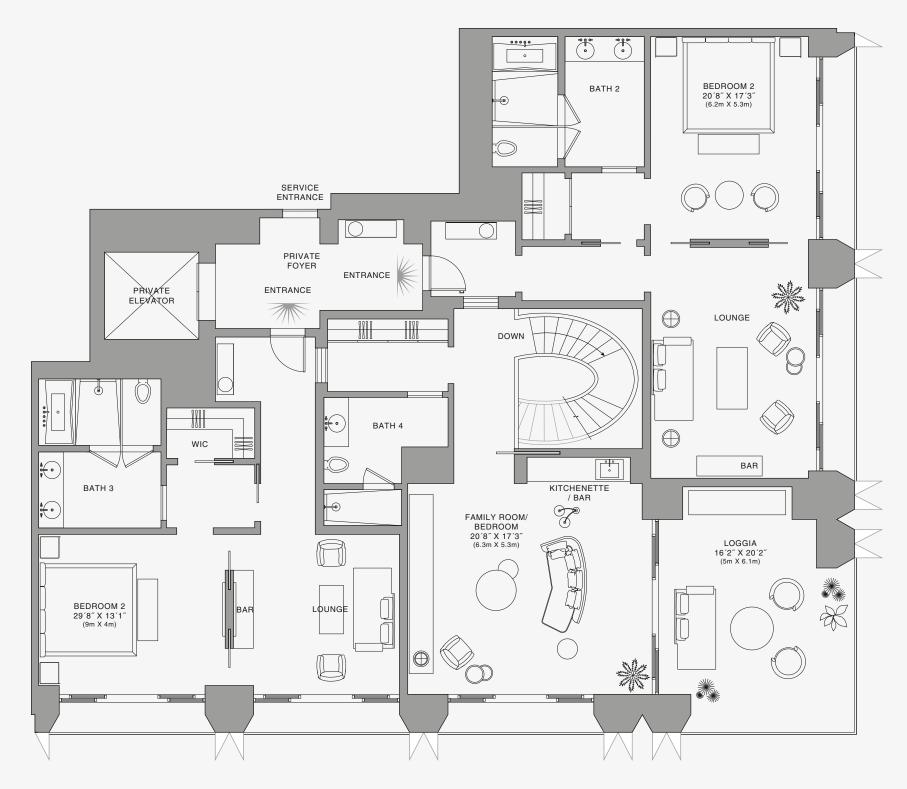

## RESIDENCE DUPLEX A

FLOOR 78 | TWO OF TWO

#### ROOMS

4 Bedrooms

4 Bathrooms

Powder Room

### SQUARE FOOTAGES (SQUARE METERS)

Indoor: 5,500 SQF (511 SM) Outdoor: 1,467 SQF (136 SM) Total: 6,967 SQF (647 SM)

### **FEATURES**

888 Duplex Suite w/ Grand Staircase

888 Junior Suites

Furniture by Dolce&Gabbana

Dressing Room

11' Ceiling Height

2 Loggias & Outdoor Kitchen

Views: South East

UPPER FLOOR

1 2 5 10