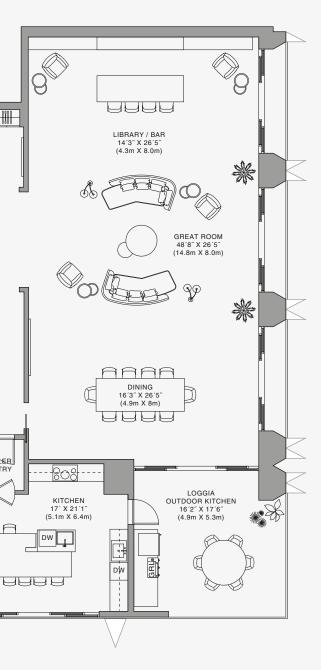

## **RESIDENCE B**

FLOOR 83-86

#### ROOMS

4 Bedrooms 4 Bathrooms Powder Room

### SQUARE FOOTAGES (SQUARE METERS)

Indoor: 4,855 SQF (451 SM) Outdoor: 780 SQF (73 SM) Total: 5,635 SQF (524 SM)

#### FEATURES

888 Half Floor Residence Furniture by Dolce&Gabbana 11' Ceiling Height 2 Loggias & Outdoor Kitchen Views: North East to South East

企

FLOORS 83 - 86

Stated dimensions are measured to the exterior boundaries of the exterior walls and the centerline of interior demising walls and in fact vary from the dimensions that would be determined by using the description and definition of the "Unit" set forth in the Declaration (which generally only includes the interior airspace between the perimeter walls and excludes interior structural components). For your reference, the area of the Unit, determined in accordance with those defined unit boundaries, is set forth on Exhibit "3" to the Declaration of Condominium. Note that measurements of rooms set forth on this floor plan are generally taken at the greatest points of each given room (as if the room were a perfect rectangle), without regard for any cutouts. Accordingly, the area of the dual room will toylically be smaller than the product obtained by multiphying the stated length times width. All dimensions are approximate and may vary with actual construction, and all floor plans and development plans are subject to change. The Condominium is not owned, developed or sold by Dolce & Gabbana S. 10 or any of its affiliates (the "Brand"). Developer uses Dolce & Gabbana marks pursuant to a license agreement with the Brand, terminable according to its terms. The Brand assumes no responsibility or liability in connection with the project, and makes no representation or warranty in respect thereof.