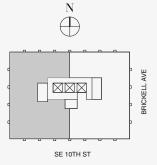

## **RESIDENCE B**

FLOOR 83-86

#### ROOMS

4 Bedrooms 4 Bathrooms Powder Room

### SQUARE FOOTAGES (SQUARE METERS)

Indoor: 4,855 SQF (451 SM) Outdoor: 780 SQF (73 SM) Total: 5,635 SQF (524 SM)

#### FEATURES

888 Half Floor Residence Furniture by Dolce&Gabbana 11' Ceiling Height 2 Loggias & Outdoor Kitchen Views: North East to South East

企

FLOORS 83 - 86

Stated dimensions are measured to the exterior boundaries of the exterior walls and the centerline of interior demising walls and in fact vary from the dimensions that would be determined by using the description and definition of the "Unit" set forth in the Declaration (which generally only includes the interior airspace between the perimeter walls and excludes interior structural components). For your reference, the area of the Unit, determined in accordance with those defined unit boundaries, is set forth on Exhibit "3" to the Declaration of Condominium. Note that measurements of rooms set forth on this floor plan are generally taken at the greatest points of each given room (as if the room were a perfect rectangle), without regard for any cutouts. Accordingly, the area of the dual room will toylically be smaller than the product obtained by multiphying the stated length times width. All dimensions are approximate and may vary with actual construction, and all floor plans and development plans are subject to change. The Condominium is not owned, developed or sold by Dolce & Gabbana S. 10 or any of its affiliates (the "Brand"). Developer uses Dolce & Gabbana marks pursuant to a license agreement with the Brand, terminable according to its terms. The Brand assumes no responsibility or liability in connection with the project, and makes no representation or warranty in respect thereof.