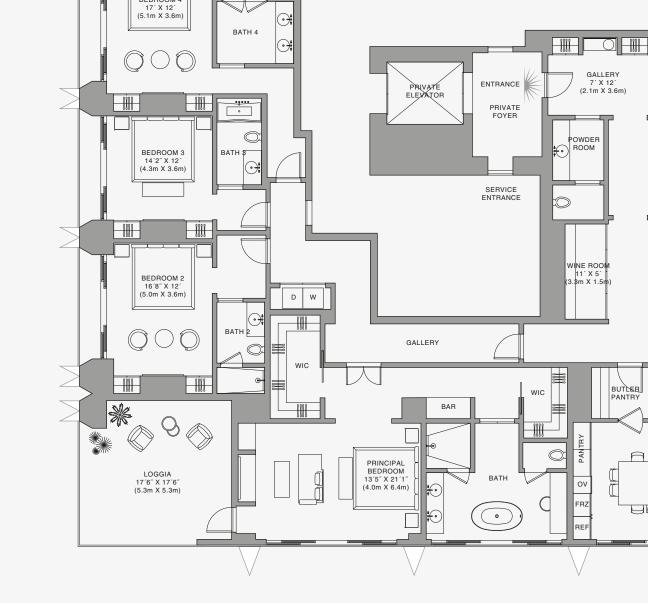

## **RESIDENCE B**

FLOOR 83-86

#### ROOMS

4 Bedrooms 4 Bathrooms Powder Room

### SQUARE FOOTAGES (SQUARE METERS)

Indoor: 4,855 SQF (451 SM) Outdoor: 780 SQF (73 SM) Total: 5,635 SQF (524 SM)

#### FEATURES

888 Half Floor Residence Furniture by Dolce&Gabbana 11' Ceiling Height 2 Loggias & Outdoor Kitchen Views: North East to South East

企

FLOORS 83 - 86

Stated dimensions are measured to the exterior boundaries of the exterior walls and the centerline of interior demising walls and in fact vary from the dimensions that would be determined by using the description and definition of the "Unit" set forth in the Declaration (which generally only includes the interior airspace between the perimeter walls and excludes interior structural components). For your reference, the area of the Unit, determined in accordance with those defined unit boundaries, is set forth on Exhibit "3" to the Declaration of Condominium. Note that measurements of rooms set forth on this floor plan are generally taken at the greatest points of each given room (as if the room were a perfect rectangle), without regard for any cutouts. Accordingly, the area of the dual room will toylically be smaller than the product obtained by multiphying the stated length times width. All dimensions are approximate and may vary with actual construction, and all floor plans and development plans are subject to change. The Condominium is not owned, developed or sold by Dolce & Gabbana S. 10 or any of its affiliates (the "Brand"). Developer uses Dolce & Gabbana marks pursuant to a license agreement with the Brand, terminable according to its terms. The Brand assumes no responsibility or liability in connection with the project, and makes no representation or warranty in respect thereof.