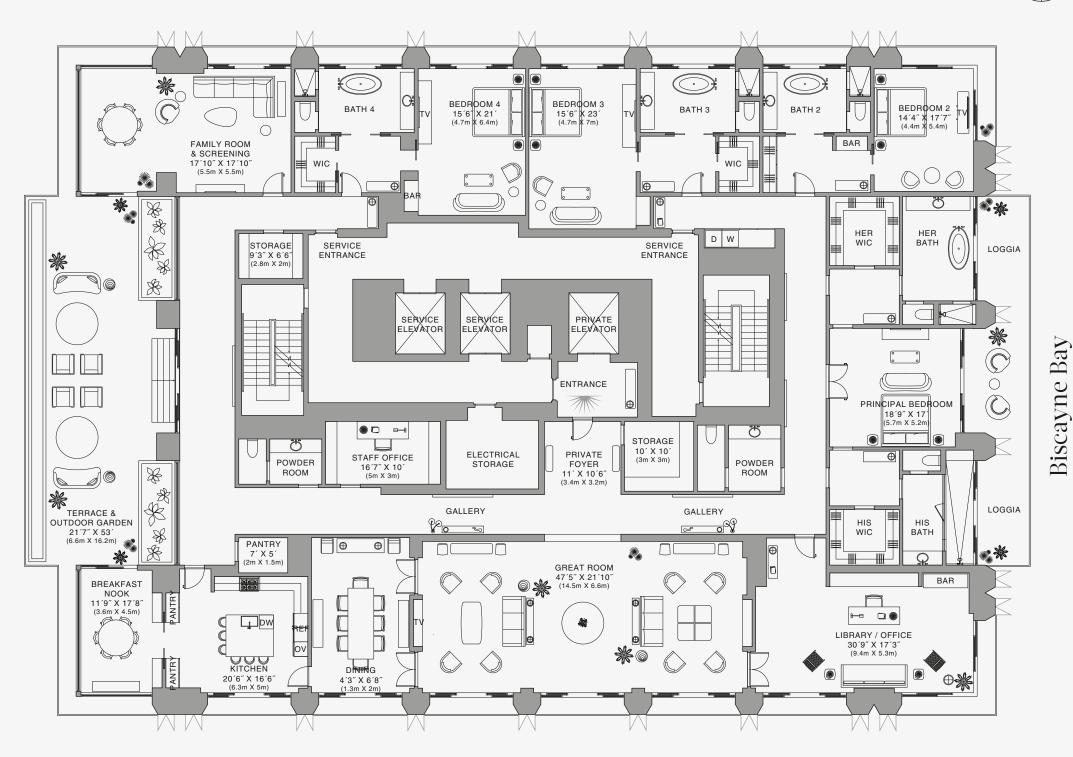

## **PENTHOUSE**

FLOOR 87

#### ROOMS

- 4 Bedrooms
- 5 Bathrooms
- 2 Powder Rooms

## SQUARE FOOTAGES (SQUARE METERS)

Indoor: 9,780 SQF (909 SM) Outdoor: 1,370 SQF (127 SM) Total: 11,150 SQF (1036 SM)

## **FEATURES**

888 Penthouse
Furniture by Dolce&Gabbana
11' Ceiling Height
3 Private Loggias

Terrace & Outdoor Garden

360° Views

888 Penthouse

Stated dimensions are measured to the exterior boundaries of the exterior walls and the centerline of interior demising walls and in fact vary from the dimensions that would be determined by using the description and definition of the "Unit" set forth in the Declaration (which generally only includes the interior airspace between the perimeter walls and excludes interior structural components). For your reference, the area of the Unit, determined in accordance with those defined unit boundaries, is set forth on Exhibit "3" to the Declaration of Condominium. Note that measurements of rooms set forth on this floor plan are generally taken at the greatest points of each given room (as if the room were a perfect rectangle), without regard for any cutouts. Accordingly, the area of the actual room will typically be smaller than the product obtained by multiplying the stated length times width. All dimensions are approximate and may vary with actual construction, and all floor plans and development plans are subject to change. The Condominium is not owned, developed or sold by Dolce & Gabbana S.r.l or any of its affiliates (the "Frand"). Developer uses Dolce & Gabbana marks pursuant to a license agreement with the Brand, terminable according to its terms. The Brand assumes no responsibility or liability in connection with the project, and makes no representation or warranty in respect thereof.