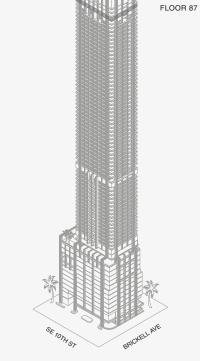

## 888 BRICKELL

### DOLCE & GABBANA

MIAMI

# N

## **PENTHOUSE**

FLOOR 87

#### ROOMS

- 4 Bedrooms
- 5 Bathrooms
- 2 Powder Rooms

## SQUARE FOOTAGES (SQUARE METERS)

Indoor: 9,780 SQF (909 SM) Outdoor: 1,370 SQF (127 SM) Total: 11,150 SQF (1036 SM)

## **FEATURES**

888 Penthouse
Furniture by Dolce&Gabbana
11' Ceiling Height
3 Private Loggias

Terrace & Outdoor Garden

360° Views







888 Penthouse

Stated dimensions are measured to the exterior boundaries of the exterior walls and the centerline of interior demising walls and in fact vary from the dimensions that would be determined by using the description and definition of the "Unit" set forth in the Declaration (which generally only includes the interior airspace between the perimeter walls and excludes interior structural components). For your reference, the area of the Unit, determined in accordance with those defined unit boundaries, is set forth on Exhibit "3" to the Declaration of Condominium. Note that measurements of rooms set forth on this floor plan are generally taken at the greatest points of each given room (as if the room were a perfect rectangle), without regard for any cutouts. Accordingly, the ar