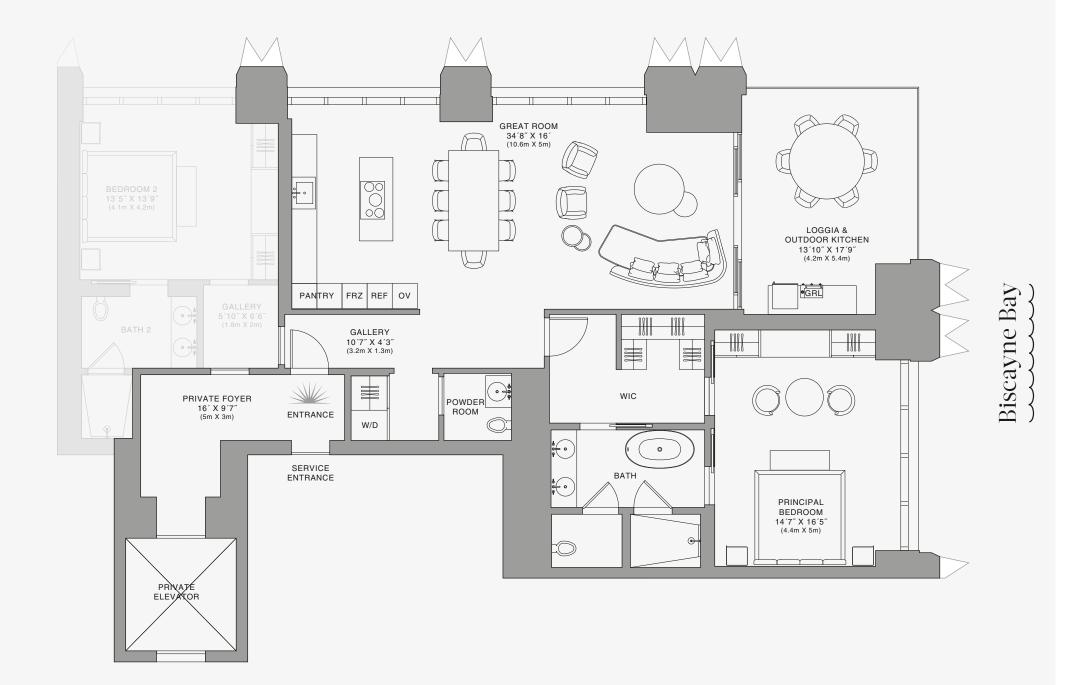

#### **ROOMS**

2 Bedrooms

2 Bathrooms

Powder Room

#### SQUARE FOOTAGES (SQUARE METERS)

Indoor: 2,173 SQF (202 SM) Outdoor: 262 SQF (24 SM) Total: 2,435 SQF (226 SM)

### **FEATURES**

888 Suite & 888 Room Furniture by Dolce&Gabbana 11' Ceiling Height

Loggia & Outdoor Kitchen

Views: North East

GREAT ROOM 34′8″ X 16′ (10.6m X 5m) BEDROOM 2 13'5" X 13'9" (4.1m X 4.2m) LOGGIA & OUTDOOR KITCHEN Biscayne Bay FRZ REF OV PANTRY GALLERY (1.8m X 2m) BATH 2 GALLERY 10'7" X 4'3" (3.2m X 1.3m) POWDER WIC PRIVATE FOYER (5m X 3m) W/D 0 SERVICE BATH ENTRANCE ENTRANCE PRINCIPAL BEDROOM 14′7″ X 16′5″ ELEVATOR

Stated dimensions are measured to the exterior boundaries of the exterior walls and the centerline of interior demising walls and in fact vary from the dimensions that would be determined by using the description and definition of the "Unit" set forth in the Declaration (which generally only includes the interior airspace between the perimeter walls and excludes interior structural components). For your reference, the area of the Unit, determined in accordance with those defined unit boundaries, is set forth on Exhibit "3" to the Declaration of Condominium. Note that measurements of rooms set forth on this floor plan are generally taken at the greatest points of each given room (as if the room were a perfect rectangle), without regard for any cutouts. Accordingly, the area of the actual room will typically be smaller than the product obtained by multiplying the stated length times width. All dimensions are approximate and may vary with actual construction, and all floor plans and development plans are subject to change. The Condominium is not owned, developed or sold by Dolce & Gabbana S.1 or any of its affiliates (firshard"). Developer uses Dolce & Gabbana marks pursuant to a license agreement with the Brand, terminable according to its terms. The Brand assumes no responsibility or liability in connection with the project, and makes no representation or warranty in respect thereof.