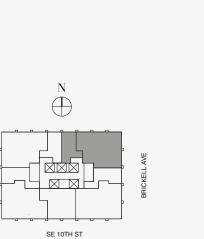

### **FEATURES**

888 Suite & 888 Room Furniture by Dolce&Gabbana 11' Ceiling Height

Loggia & Outdoor Kitchen

Views: North East

GREAT ROOM 34′8″ X 16′ (10.6m X 5m) BEDROOM 2 13'5" X 13'9" (4.1m X 4.2m) LOGGIA & OUTDOOR KITCHEN Biscayne Bay FRZ REF OV PANTRY GALLERY (1.8m X 2m) BATH 2 GALLERY 10'7" X 4'3" (3.2m X 1.3m) POWDER WIC PRIVATE FOYER (5m X 3m) W/D 0 SERVICE BATH ENTRANCE ENTRANCE PRINCIPAL BEDROOM 14′7″ X 16′5″ ELEVATOR

Stated dimensions are measured to the exterior boundaries of the exterior walls and the centerline of interior demising walls and in fact vary from the dimensions that would be determined by using the description and definition of the "Unit" set forth in the Declaration (which generally only includes the interior airspace between the perimeter walls and excludes interior structural components). For your reference, the area of the Unit, determined in accordance with those defined unit boundaries, is set forth on Exhibit "3" to the Declaration of Condominium. Note that measurements of rooms set forth on this floor plan are generally taken at the greatest points of each given room (as if the room were a perfect rectangle), without regard for any cutouts. Accordingly, the area of the actual room will typically be smaller than the product obtained by multiplying the stated length times width. All dimensions are approximate and may vary with actual construction, and all floor plans and development plans are subject to change. The Condominium is not owned, developed or sold by Dolce & Gabbana S.1 or any of its affiliates (firshard"). Developer uses Dolce & Gabbana marks pursuant to a license agreement with the Brand, terminable according to its terms. The Brand assumes no responsibility or liability in connection with the project, and makes no representation or warranty in respect thereof.