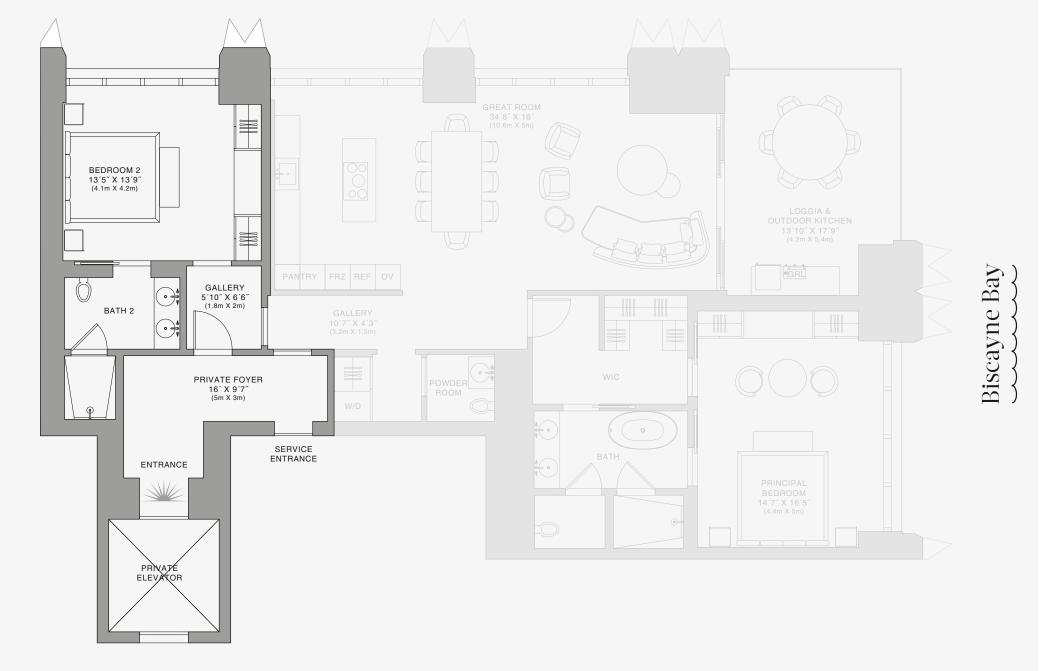

#### **ROOMS**

2 Bedrooms

2 Bathrooms

Powder Room

#### SQUARE FOOTAGES (SQUARE METERS)

Indoor: 2,173 SQF (202 SM) Outdoor: 262 SQF (24 SM) Total: 2,435 SQF (226 SM)

### **FEATURES**

888 Suite & 888 Room Furniture by Dolce&Gabbana 11' Ceiling Height

Loggia & Outdoor Kitchen

Views: North East

GREAT ROOM 34′8″ X 16′ (10.6m X 5m) BEDROOM 2 13'5" X 13'9" (4.1m X 4.2m) LOGGIA & OUTDOOR KITCHEN Biscayne Bay FRZ REF OV PANTRY GALLERY (1.8m X 2m) BATH 2 GALLERY 10'7" X 4'3" (3.2m X 1.3m) POWDER WIC PRIVATE FOYER (5m X 3m) W/D 0 SERVICE BATH ENTRANCE ENTRANCE PRINCIPAL BEDROOM 14′7″ X 16′5″ ELEVATOR

Stated dimensions are measured to the exterior boundaries of the exterior walls and the centerline of interior demising walls and in fact vary from the dimensions that would be determined by using the description and definition of the "Unit" set forth in the Declaration (which generally only includes the interior airspace between the perimeter walls and excludes interior structural components). For your reference, the area of the Unit, determined in accordance with those defined unit boundaries, is set forth on Exhibit "3" to the Declaration of Condominium. Note that measurements of rooms set forth on this floor plan are generally taken at the greatest points of each given room (as if the room were a perfect rectangle), without regard for any cutouts. Accordingly, the area of the actual room will typically be smaller than the product obtained by multiplying the stated length times width. All dimensions are approximate and may vary with actual construction, and all floor plans and development plans are subject to change. The Condominium is not owned, developed or sold by Dolce & Gabbana S.1 or any of its affiliates (firshard"). Developer uses Dolce & Gabbana marks pursuant to a license agreement with the Brand, terminable according to its terms. The Brand assumes no responsibility or liability in connection with the project, and makes no representation or warranty in respect thereof.

### **FEATURES**

888 Suite & 888 Room Furniture by Dolce&Gabbana 11' Ceiling Height

Loggia & Outdoor Kitchen

Views: North East

\$ FLOOR 45

Stated dimensions are measured to the exterior boundaries of the exterior walls and the centerline of interior demising walls and in fact vary from the dimensions that would be determined by using the description and definition of the "Unit" set forth in the Declaration (which generally only includes the interior airspace between the perimeter walls and excludes interior structural components). For your reference, the area of the Unit, determined in accordance with those defined unit boundaries, is set forth on Exhibit "3" to the Declaration of Condominium. Note that measurements of rooms set forth on this floor plan are generally taken at the greatest points of each given room (as if the room were a perfect rectangle), without regard for any cutouts. Accordingly, the area of the actual room will typically be smaller than the product obtained by multiplying the stated length times width. All dimensions are approximate and may vary with actual construction, and all floor plans and development plans are subject to change. The Condominium is not owned, developed or sold by Dolce & Gabbana S.1 or any of its affiliates (firshard"). Developer uses Dolce & Gabbana marks pursuant to a license agreement with the Brand, terminable according to its terms. The Brand assumes no responsibility or liability in connection with the project, and makes no representation or warranty in respect thereof.

### ROOMS

2 Bedrooms

2 Bathrooms

Powder Room

#### **FEATURES**

888 Suite & 888 Room Furniture by Dolce&Gabbana 11' Ceiling Height

Loggia & Outdoor Kitchen

Views: North East

Stated dimensions are measured to the exterior boundaries of the exterior walls and the centerline of interior demising walls and in fact vary from the dimensions that would be determined by using the description and definition of the "Unit" set forth in the Declaration (which generally only includes the interior airspace between the perimeter walls and excludes interior structural components). For your reference, the area of the Unit, determined in accordance with those defined unit boundaries, is set forth on Exhibit "3" to the Declaration of Condominium. Note that measurements of rooms set forth on this floor plan are generally taken at the greatest points of each given room (as if the room were a perfect rectangle), without regard for any cutouts. Accordingly, the area of the actual room will typically be smaller than the product obtained by multiplying the stated length times width. All dimensions are approximate and may vary with actual construction, and all floor plans and development plans are subject to change. The Condominium is not owned, developed or sold by Dolce & Gabbana S.1 or any of its affiliates (firshard"). Developer uses Dolce & Gabbana marks pursuant to a license agreement with the Brand, terminable according to its terms. The Brand assumes no responsibility or liability in connection with the project, and makes no representation or warranty in respect thereof.