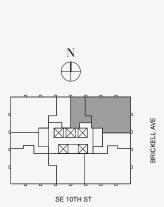

d development plans are subject to change. The Condominium is not owned, developed or sold by Dolce & Gabbana S.1 or any of its affiliates (firshard"). Developer uses Dolce & Gabbana marks pursuant to a license agreement with the Brand, terminable according to its terms. The Brand assumes no responsibility or liability in connection with the project, and makes no representation or warranty in respect thereof.



888 Suite



# 888 BRICKELL

#### DOLCE & GABBANA

MIAMI



## RESIDENCE B

FLOOR 45

### ROOMS

2 Bedrooms

2 Bathrooms

Powder Room

#### SQUARE FOOTAGES (SQUARE METERS)

Indoor: 2,173 SQF (202 SM) Outdoor: 262 SQF (24 SM) Total: 2,435 SQF (226 SM)

#### **FEATURES**

888 Suite & 888 Room Furniture by Dolce&Gabbana 11' Ceiling Height

Loggia & Outdoor Kitchen

Views: North East







Stated dimensions are measured to the exterior boundaries of the exterior walls and the centerline of interior demising walls and in fact vary from the dimensions that would be determined by using the description and definition of the "Unit" set forth in the Declaration (which generally only includes the interior airspace between the perimeter walls and excludes interior structural components). For your reference, the area of the Unit, determined in accordance with those defined unit boundaries, is set forth on Exhibit "3" to the Declaration of Condominium. Note that measurements of rooms set forth on this floor plan are generally taken at the greatest points of each given room (as if the room were a perfect rectangle), without regard for any cutouts. Accordingly, the area of the act