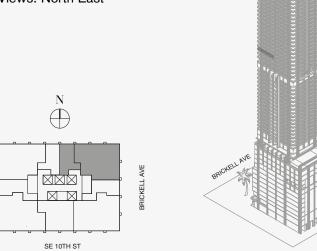

### **FEATURES**

888 Suite & 888 Room Furniture by Dolce&Gabbana 11' Ceiling Height

Loggia & Outdoor Kitchen

Views: North East

GREAT ROOM 34′8″ X 16′ (10.6m X 5m) BEDROOM 2 13'5" X 13'9" (4.1m X 4.2m) LOGGIA & OUTDOOR KITCHEN Biscayne Bay FRZ REF OV PANTRY GALLERY (1.8m X 2m) BATH 2 GALLERY 10'7" X 4'3" (3.2m X 1.3m) POWDER WIC PRIVATE FOYER (5m X 3m) W/D 0 SERVICE BATH ENTRANCE ENTRANCE PRINCIPAL BEDROOM 14′7″ X 16′5″ ELEVATOR