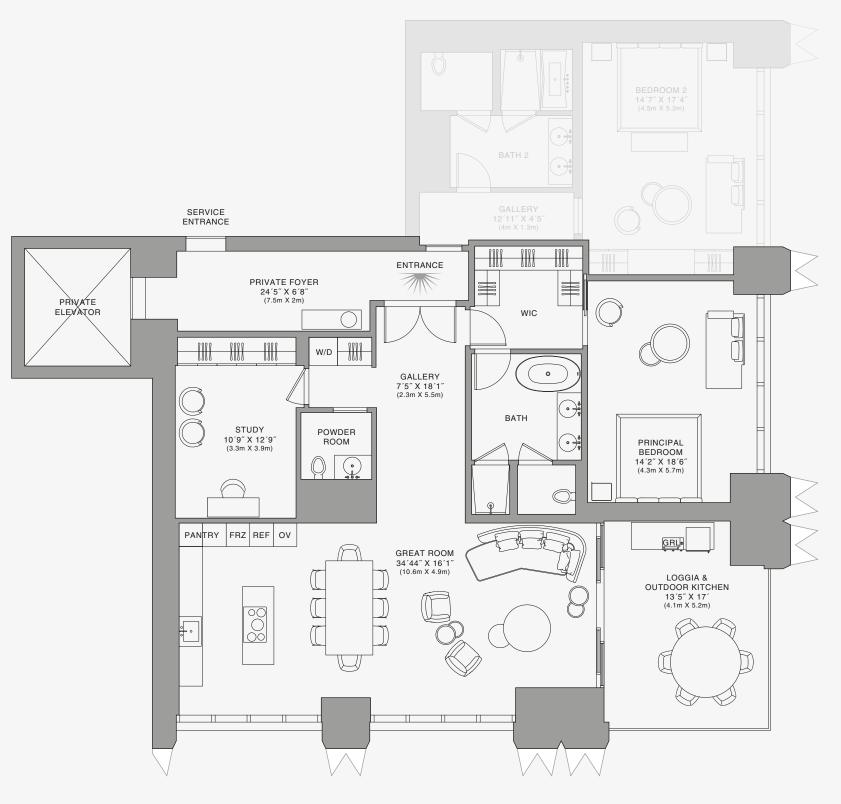

## **RESIDENCE** A

FLOOR 49

#### ROOMS

2 Bedrooms 2 Bathrooms Powder Room Study

#### SQUARE FOOTAGES (SQUARE METERS)

Indoor: 2,528 SQF (215 SM) Outdoor: 261 SQF (38 SM) Total: 2,789 SQF (253 SM)

### FEATURES

888 Suite & 888 Room Furniture by Dolce&Gabbana 11' Ceiling Height Loggia & Outdoor Kitchen Views: South East

Ν

 $\oplus$ 

SE 10TH ST

Stated dimensions are measured to the exterior boundaries of the exterior walls and the centerline of interior demising walls and in fact vary from the dimensions that would be determined by using the description and definition of the "Unit" set forth in the Declaration (which generally only includes the interior airspace between the perimeter walls and excludes interior structural components). For your reference, the area of the Unit, determined in accordance with those defined unit boundaries, is set forth on Exhibit "3" to the Declaration of Condominium. Note that measurements of rooms set forth on this floor plan are generally taken at the greatest points of each given room (as if the room were a perfect rectangle), without regard for any cutouts. Accordingly, the area of the dual room will toylically be smaller than the product obtained by multiphying the stated length times width. All dimensions are approximate and may vary with actual construction, and all floor plans and development plans are subject to change-The Condominium is not owned, developed or sold by Dolce & Gabbana S. 10 or any of its affiliates (the "Brand"). Developer uses Dolce & Gabbana marks pursuant to a license agreement with the Brand, terminable according to its terms. The Brand assumes no responsibility or liability in connection with the project, and makes no representation or warranty in respect thereof.