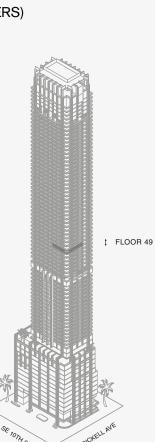

## **RESIDENCE** A

FLOOR 49

#### ROOMS

2 Bedrooms 2 Bathrooms Powder Room Study

#### SQUARE FOOTAGES (SQUARE METERS)

Indoor: 2,528 SQF (215 SM) Outdoor: 261 SQF (38 SM) Total: 2,789 SQF (253 SM)