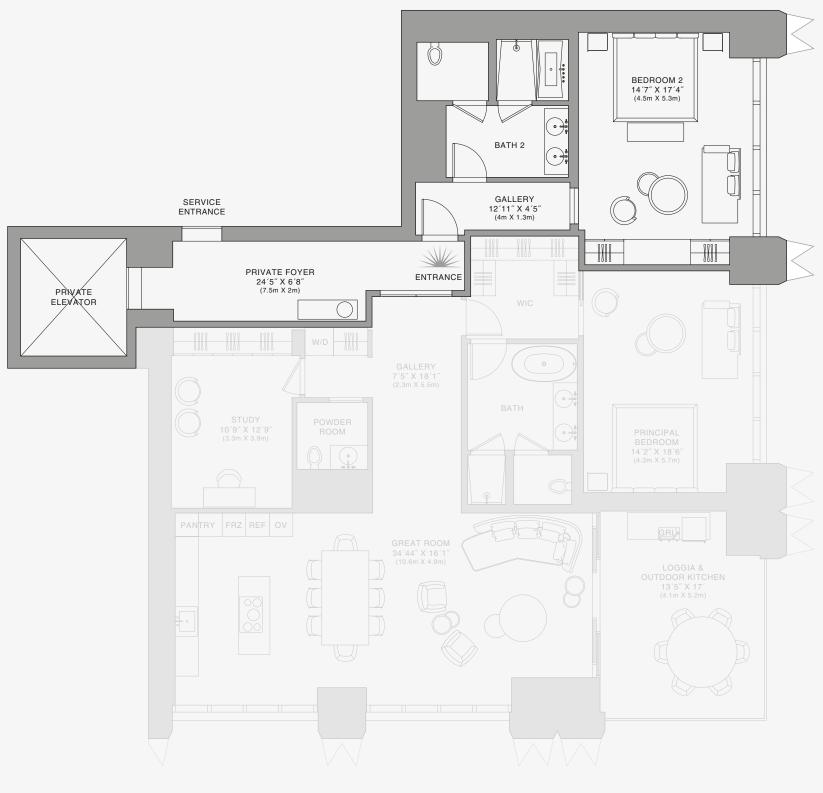

#### ROOMS

2 Bedrooms 2 Bathrooms Powder Room Study

#### SQUARE FOOTAGES (SQUARE METERS)

Indoor: 2,528 SQF (215 SM) Outdoor: 261 SQF (38 SM) Total: 2,789 SQF (253 SM)

### FEATURES

888 Suite & 888 Room Furniture by Dolce&Gabbana 11' Ceiling Height Loggia & Outdoor Kitchen Views: South East

Ν

 $\oplus$ 

SE 10TH ST

Stated dimensions are measured to the exterior boundaries of the exterior walls and the centerline of interior demising walls and in fact vary from the dimensions that would be determined by using the description and definition of the "Unit" set forth in the Declaration (which generally only includes the interior airspace between the perimeter walls and excludes interior structural components). For your reference, the area of the Unit, determined in accordance with those defined unit boundaries, is set forth on Exhibit "3" to the Declaration of Condominium. Note that measurements of rooms set forth on this floor plan are generally taken at the greatest points of each given room (as if the room were a perfect rectangle), without regard for any cutouts. Accordingly, the area of the dual room will toylically be smaller than the product obtained by multiphying the stated length times width. All dimensions are approximate and may vary with actual construction, and all floor plans and development plans are subject to change-The Condominium is not owned, developed or sold by Dolce & Gabbana S. 10 or any of its affiliates (the "Brand"). Developer uses Dolce & Gabbana marks pursuant to a license agreement with the Brand, terminable according to its terms. The Brand assumes no responsibility or liability in connection with the project, and makes no representation or warranty in respect thereof.