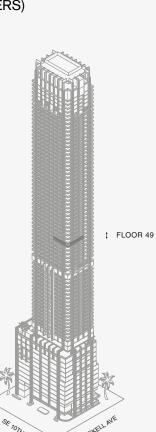

e-The Condominium is not owned, developed or sold by Dolce & Gabbana S. 10 or any of its affiliates (the "Brand"). Developer uses Dolce & Gabbana marks pursuant to a license agreement with the Brand, terminable according to its terms. The Brand assumes no responsibility or liability in connection with the project, and makes no representation or warranty in respect thereof.



888 Suite





# 888 BRICKELL

DOLCE & GABBANA

MIAMI

## **RESIDENCE** A

FLOOR 49

#### ROOMS

2 Bedrooms 2 Bathrooms Powder Room Study

#### SQUARE FOOTAGES (SQUARE METERS)

Indoor: 2,528 SQF (215 SM) Outdoor: 261 SQF (38 SM) Total: 2,789 SQF (253 SM)

### FEATURES

888 Suite & 888 Room Furniture by Dolce&Gabbana 11' Ceiling Height Loggia & Outdoor Kitchen Views: South East

 $\bigoplus^{\mathbf{N}}$ 

SE 10TH ST







888 Room



Biscayne Bay