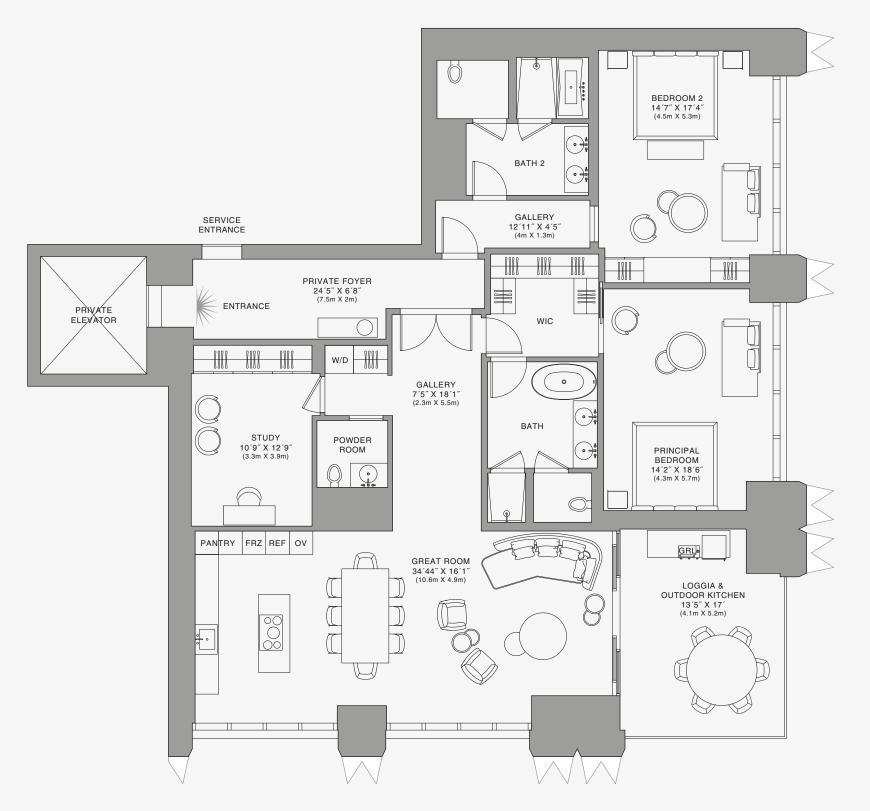

## **RESIDENCE** A

FLOOR 49

#### ROOMS

2 Bedrooms 2 Bathrooms Powder Room Study

#### SQUARE FOOTAGES (SQUARE METERS)

Indoor: 2,528 SQF (215 SM) Outdoor: 261 SQF (38 SM) Total: 2,789 SQF (253 SM)

### FEATURES

888 Suite & 888 Room Furniture by Dolce&Gabbana 11' Ceiling Height Loggia & Outdoor Kitchen Views: South East

Ν

 $\oplus$ 

SE 10TH ST

Stated dimensions are measured to the exterior boundaries of the exterior walls and the centerline of interior demising walls and in fact vary from the dimensions that would be determined by using the description and definition of the "Unit" set forth in the Declaration (which generally only includes the interior airspace between the perimeter walls and excludes interior structural components). For your reference, the area of the Unit, determined in accordance with those defined unit boundaries, is set forth on Exhibit "3" to the Declaration of Condominium. Note that measurements of rooms set forth on this floor plan are generally taken at the greatest points of each given room (as if the room were a perfect rectangle), without regard for any cutouts. Accordingly, the area of the dual room will toylically be smaller than the product obtained by multiphying the stated length times width. All dimensions are approximate and may vary with actual construction, and all floor plans and development plans are subject to change-The Condominium is not owned, developed or sold by Dolce & Gabbana S. 10 or any of its affiliates (the "Brand"). Developer uses Dolce & Gabbana marks pursuant to a license agreement with the Brand, terminable according to its terms. The Brand assumes no responsibility or liability in connection with the project, and makes no representation or warranty in respect thereof.