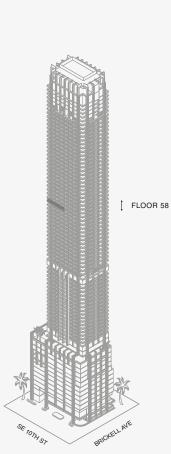

## **RESIDENCE** A

FLOOR 58

### SQUARE FOOTAGES (SQUARE METERS)

Indoor: 3,049 SQF (283 SM) Outdoor: 357 SQF (33 SM) Total: 3,406 SQF (316 SM)