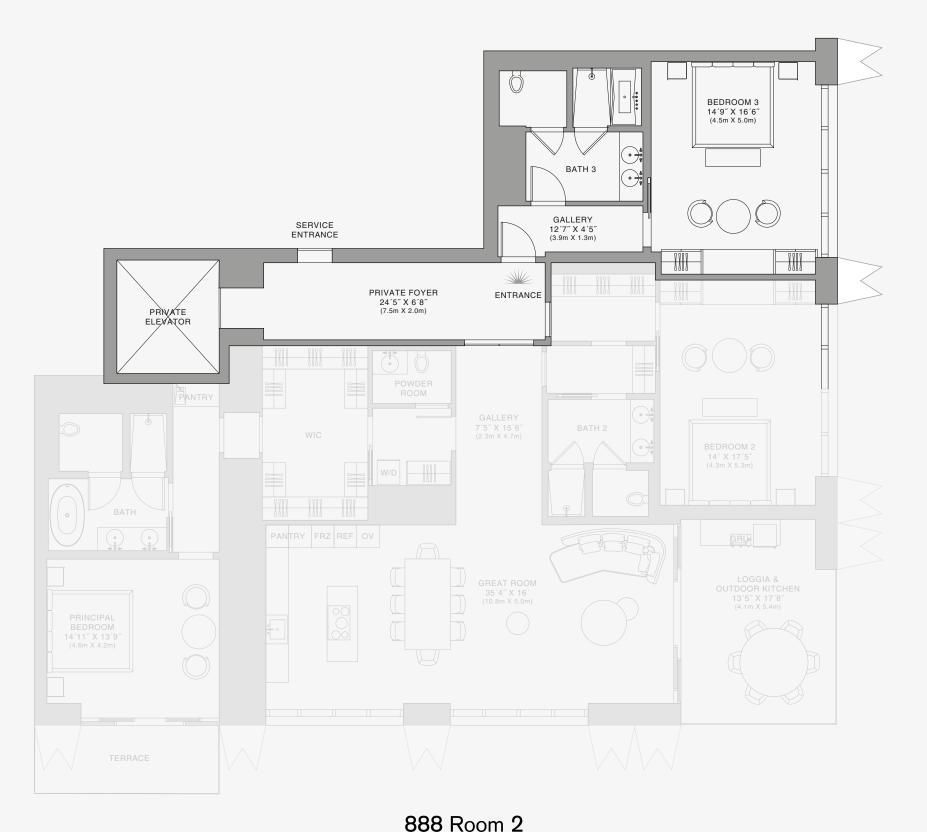

### ROOMS

3 Bedrooms 3 Bathrooms Powder Room

### SQUARE FOOTAGES (SQUARE METERS)

Indoor: 3,049 SQF (283 SM) Outdoor: 357 SQF (33 SM) Total: 3,406 SQF (316 SM)

#### FEATURES

888 Suite & 888 Room Furniture by Dolce&Gabbana 11' Ceiling Height Loggia & Outdoor Kitchen Views: South East

 $\bigoplus^{\mathbf{N}}$ 

SE 10TH ST

888 Residence

Stated dimensions are measured to the exterior boundaries of the exterior walls and the centerline of interior demising walls and in fact vary from the dimensions that would be determined by using the description and definition of the "Unit" set forth in the Declaration (which generally only includes the interior airspace between the perimeter walls and excludes interior structural components). For your reference, the area of the Unit, determined in accordance with those defined unit boundaries, is set forth on Exhibit "3" to the Declaration of Condominium. Note that measurements of rooms set forth on this floor plan are generally taken at the greatest points of each given room (as if the room were a perfect rectangle), without regard for any cutouts. Accordingly, the area of the dual room will toylically be smaller than the product obtained by multiplying the stated length times width. All dimensions are approximate and may vary with actual construction, and all floor plans and development plans are subject to change-The Condominium is not owned, developed or sold by Dolce & Gabbana S. 10 or any of its affiliates (the "Brand"). Developer uses Dolce & Gabbana marks pursuant to a license agreement with the Brand, terminable according to its terms. The Brand assumes no responsibility or liability in connection with the project, and makes no representation or warranty in respect thereof.