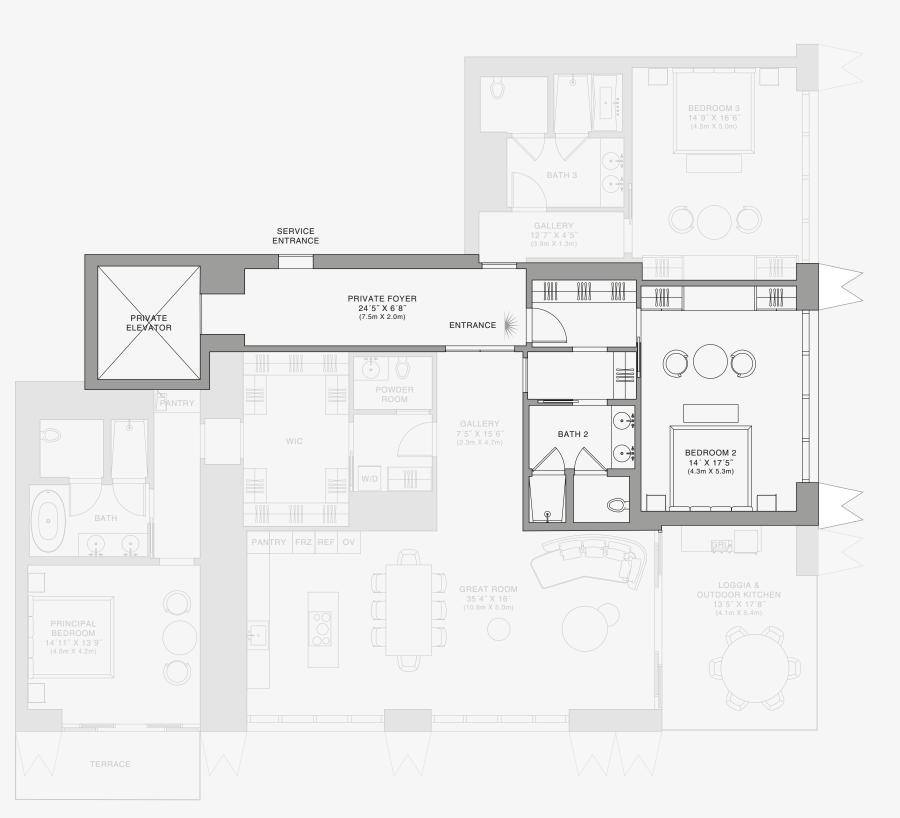

## **RESIDENCE** A

FLOOR 58

### ROOMS

3 Bedrooms 3 Bathrooms Powder Room

### SQUARE FOOTAGES (SQUARE METERS)

Indoor: 3,049 SQF (283 SM) Outdoor: 357 SQF (33 SM) Total: 3,406 SQF (316 SM)

#### FEATURES

888 Suite & 888 Room Furniture by Dolce&Gabbana 11' Ceiling Height Loggia & Outdoor Kitchen Views: South East

 $\bigoplus^{\mathbf{N}}$ 

SE 10TH ST

888 Residence

Stated dimensions are measured to the exterior boundaries of the exterior walls and the centerline of interior demising walls and in fact vary from the dimensions that would be determined by using the description and definition of the "Unit" set forth in the Declaration (which generally only includes the interior airspace between the perimeter walls and excludes interior structural components). For your reference, the area of the Unit, determined in accordance with those defined unit boundaries, is set forth on Exhibit "3" to the Declaration of Condominium. Note that measurements of rooms set forth on this floor plan are generally taken at the greatest points of each given room (as if the room were a perfect rectangle), without regard for any cutouts. Accordingly, the area of the dual room will toylically be smaller than the product obtained by multiplying the stated length times width. All dimensions are approximate and may vary with actual construction, and all floor plans and development plans are subject to change-The Condominium is not owned, developed or sold by Dolce & Gabbana S. 10 or any of its affiliates (the "Brand"). Developer uses Dolce & Gabbana marks pursuant to a license agreement with the Brand, terminable according to its terms. The Brand assumes no responsibility or liability in connection with the project, and makes no representation or warranty in respect thereof.