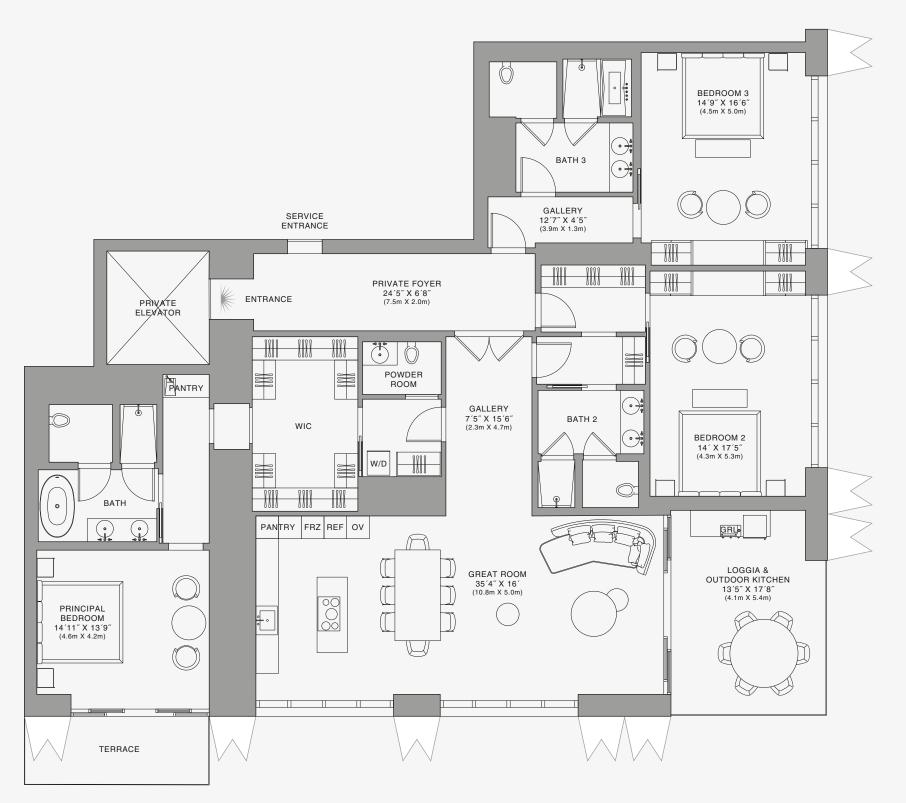

### ROOMS

3 Bedrooms 3 Bathrooms Powder Room

### SQUARE FOOTAGES (SQUARE METERS)

Indoor: 3,049 SQF (283 SM) Outdoor: 357 SQF (33 SM) Total: 3,406 SQF (316 SM)

#### FEATURES

888 Suite & 888 Room Furniture by Dolce&Gabbana 11' Ceiling Height Loggia & Outdoor Kitchen Views: South East

 $\bigoplus^{\mathbf{N}}$ 

SE 10TH ST

888 Residence

Stated dimensions are measured to the exterior boundaries of the exterior walls and the centerline of interior demising walls and in fact vary from the dimensions that would be determined by using the description and definition of the "Unit" set forth in the Declaration (which generally only includes the interior airspace between the perimeter walls and excludes interior structural components). For your reference, the area of the Unit, determined in accordance with those defined unit boundaries, is set forth on Exhibit "3" to the Declaration of Condominium. Note that measurements of rooms set forth on this floor plan are generally taken at the greatest points of each given room (as if the room were a perfect rectangle), without regard for any cutouts. Accordingly, the area of the dual room will toylically be smaller than the product obtained by multiplying the stated length times width. All dimensions are approximate and may vary with actual construction, and all floor plans and development plans are subject to change-The Condominium is not owned, developed or sold by Dolce & Gabbana S. 10 or any of its affiliates (the "Brand"). Developer uses Dolce & Gabbana marks pursuant to a license agreement with the Brand, terminable according to its terms. The Brand assumes no responsibility or liability in connection with the project, and makes no representation or warranty in respect thereof.

#### FEATURES

888 Suite & 888 Room Furniture by Dolce&Gabbana 11' Ceiling Height Loggia & Outdoor Kitchen Views: South East

 $\bigoplus^{\mathbf{N}}$ 

SE 10TH ST

888 Suite

Stated dimensions are measured to the exterior boundaries of the exterior walls and the centerline of interior demising walls and in fact vary from the dimensions that would be determined by using the description and definition of the "Unit" set forth in the Declaration (which generally only includes the interior airspace between the perimeter walls and excludes interior structural components). For your reference, the area of the Unit, determined in accordance with those defined unit boundaries, is set forth on Exhibit "3" to the Declaration of Condominium. Note that measurements of rooms set forth on this floor plan are generally taken at the greatest points of each given room (as if the room were a perfect rectangle), without regard for any cutouts. Accordingly, the area of the dual room will toylically be smaller than the product obtained by multiplying the stated length times width. All dimensions are approximate and may vary with actual construction, and all floor plans and development plans are subject to change-The Condominium is not owned, developed or sold by Dolce & Gabbana S. 10 or any of its affiliates (the "Brand"). Developer uses Dolce & Gabbana marks pursuant to a license agreement with the Brand, terminable according to its terms. The Brand assumes no responsibility or liability in connection with the project, and makes no representation or warranty in respect thereof.

#### FEATURES

888 Suite & 888 Room Furniture by Dolce&Gabbana 11' Ceiling Height Loggia & Outdoor Kitchen Views: South East

 $\bigoplus^{\mathbf{N}}$ 

SE 10TH ST

888 Room 1

Stated dimensions are measured to the exterior boundaries of the exterior walls and the centerline of interior demising walls and in fact vary from the dimensions that would be determined by using the description and definition of the "Unit" set forth in the Declaration (which generally only includes the interior airspace between the perimeter walls and excludes interior structural components). For your reference, the area of the Unit, determined in accordance with those defined unit boundaries, is set forth on Exhibit "3" to the Declaration of Condominium. Note that measurements of rooms set forth on this floor plan are generally taken at the greatest points of each given room (as if the room were a perfect rectangle), without regard for any cutouts. Accordingly, the area of the dual room will toylically be smaller than the product obtained by multiplying the stated length times width. All dimensions are approximate and may vary with actual construction, and all floor plans and development plans are subject to change-The Condominium is not owned, developed or sold by Dolce & Gabbana S. 10 or any of its affiliates (the "Brand"). Developer uses Dolce & Gabbana marks pursuant to a license agreement with the Brand, terminable according to its terms. The Brand assumes no responsibility or liability in connection with the project, and makes no representation or warranty in respect thereof.

#### FEATURES

888 Suite & 888 Room Furniture by Dolce&Gabbana 11' Ceiling Height Loggia & Outdoor Kitchen Views: South East

 $\bigoplus^{\mathbf{N}}$ 

SE 10TH ST

Stated dimensions are measured to the exterior boundaries of the exterior walls and the centerline of interior demising walls and in fact vary from the dimensions that would be determined by using the description and definition of the "Unit" set forth in the Declaration (which generally only includes the interior airspace between the perimeter walls and excludes interior structural components). For your reference, the area of the Unit, determined in accordance with those defined unit boundaries, is set forth on Exhibit "3" to the Declaration of Condominium. Note that measurements of rooms set forth on this floor plan are generally taken at the greatest points of each given room (as if the room were a perfect rectangle), without regard for any cutouts. Accordingly, the area of the dual room will toylically be smaller than the product obtained by multiplying the stated length times width. All dimensions are approximate and may vary with actual construction, and all floor plans and development plans are subject to change-The Condominium is not owned, developed or sold by Dolce & Gabbana S. 10 or any of its affiliates (the "Brand"). Developer uses Dolce & Gabbana marks pursuant to a license agreement with the Brand, terminable according to its terms. The Brand assumes no responsibility or liability in connection with the project, and makes no representation or warranty in respect thereof.