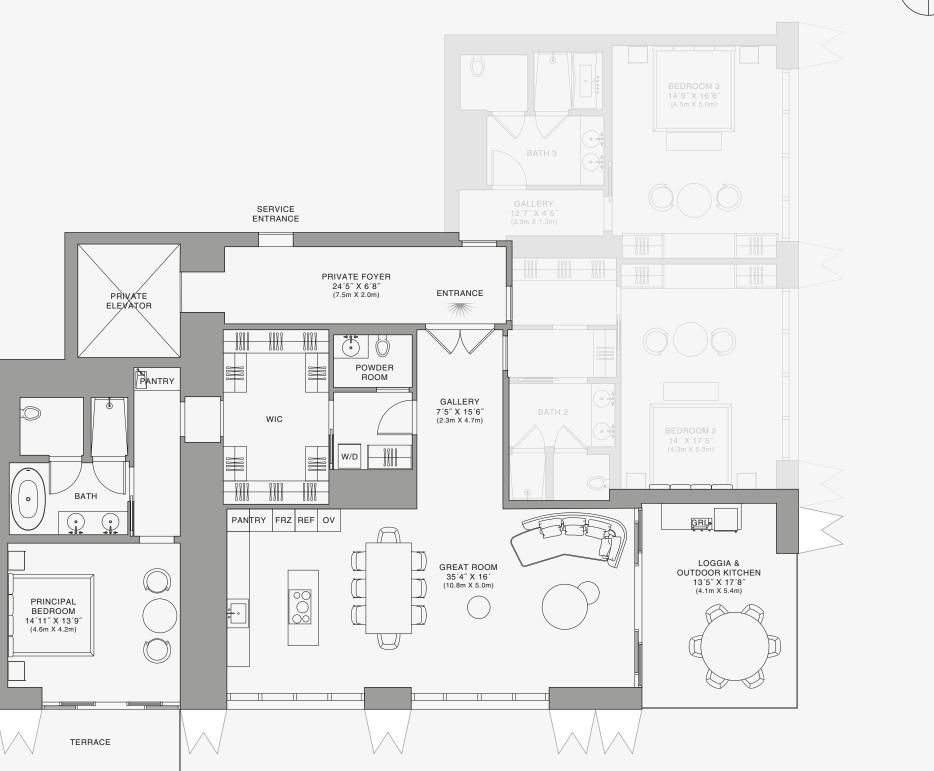

## **RESIDENCE** A

FLOOR 58

### ROOMS

3 Bedrooms 3 Bathrooms Powder Room

### SQUARE FOOTAGES (SQUARE METERS)

Indoor: 3,049 SQF (283 SM) Outdoor: 357 SQF (33 SM) Total: 3,406 SQF (316 SM)

#### FEATURES

888 Suite & 888 Room Furniture by Dolce&Gabbana 11' Ceiling Height Loggia & Outdoor Kitchen Views: South East

 $\bigoplus^{\mathbf{N}}$ 

SE 10TH ST

888 Residence

Stated dimensions are measured to the exterior boundaries of the exterior walls and the centerline of interior demising walls and in fact vary from the dimensions that would be determined by using the description and definition of the "Unit" set forth in the Declaration (which generally only includes the interior airspace between the perimeter walls and excludes interior structural components). For your reference, the area of the Unit, determined in accordance with those defined unit boundaries, is set forth on Exhibit "3" to the Declaration of Condominium. Note that measurements of rooms set forth on this floor plan are generally taken at the greatest points of each given room (as if the room were a perfect rectangle), without regard for any cutouts. Accordingly, the area of the dual room will toylically be smaller than the product obtained by multiplying the stated length times width. All dimensions are approximate and may vary with actual construction, and all floor plans and development plans are subject to change-The Condominium is not owned, developed or sold by Dolce & Gabbana S. 10 or any of its affiliates (the "Brand"). Developer uses Dolce & Gabbana marks pursuant to a license agreement with the Brand, terminable according to its terms. The Brand assumes no responsibility or liability in connection with the project, and makes no representation or warranty in respect thereof.