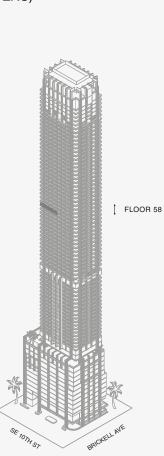

DOLCE & GABBANA

МІАМІ

## **RESIDENCE** A

FLOOR 58

### ROOMS

3 Bedrooms 3 Bathrooms Powder Room

### SQUARE FOOTAGES (SQUARE METERS)

Indoor: 3,049 SQF (283 SM) Outdoor: 357 SQF (33 SM) Total: 3,406 SQF (316 SM)

#### FEATURES

888 Suite & 888 Room Furniture by Dolce&Gabbana 11' Ceiling Height Loggia & Outdoor Kitchen Views: South East

 $\bigoplus^{\mathbf{N}}$ 

SE 10TH ST





888 Residence

Stated dimensions are measured to the exterior boundaries of the exterior walls and the centerline of interior demising walls and in fact vary from the dimensions that would be determined by using the description and definition of the "Unit" set forth in the Declaration (which generally only includes the interior airspace between the perimeter walls and excludes interior structural components). For your reference, the area of the Unit, determined in accordance with those defined unit boundaries, is set forth on Exhibit "3" to the Declaration of Condominium. Note that measurements of rooms set forth on this floor plan are generally taken at the greatest points of each given room (as if the room were a perfect rectangle), without regard for any cutouts. Accordingly, the ar