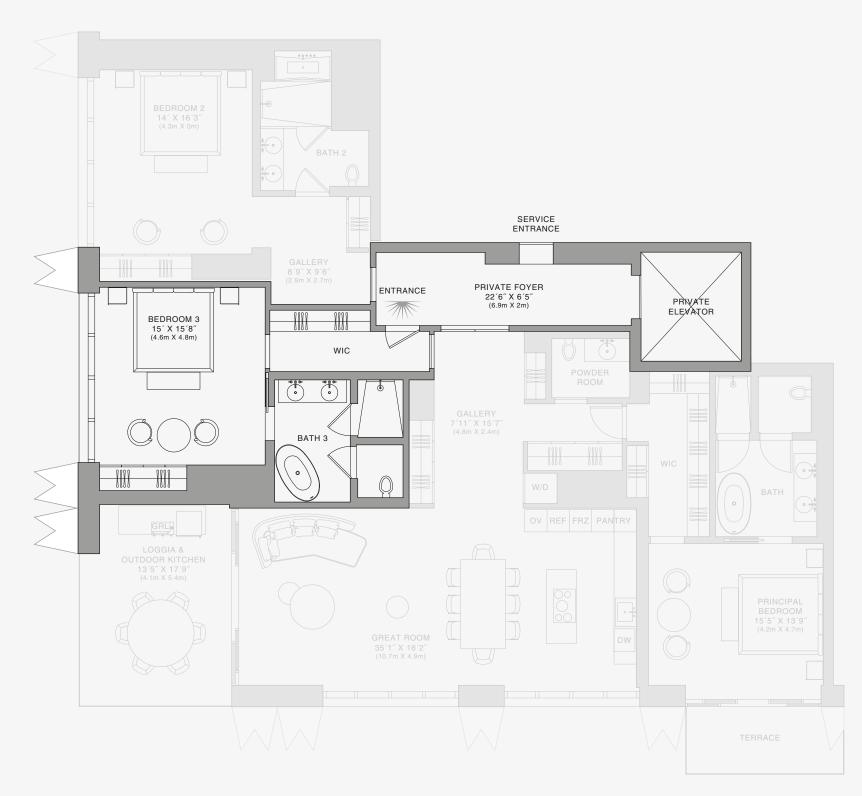

## DOLCE & GABBANA

MIAMI

# RESIDENCE D

FLOOR 68

#### ROOMS

3 Bedrooms

3 Bathrooms

Powder Room

## SQUARE FOOTAGES (SQUARE METERS)

Indoor: 2,763 SQF (257 SM) Outdoor: 262 SQF (24 SM) Total: 3,125 SQF (281 SM)

#### **FEATURES**

888 Suite & 888 Rooms
Furniture by Dolce&Gabbana
11' Ceiling Height

Loggia & Outdoor Kitchen Views: South West

SE 10TH ST

‡ FLOOR 68

Stated dimensions are measured to the exterior boundaries of the exterior walls and the centerline of interior demising walls and in fact vary from the dimensions that would be determined by using the description and definition of the "Unit" set forth in the Declaration (which generally only includes the interior airspace between the perimeter walls and excludes interior structural components). For your reference, the area of the Unit, determined in accordance with those defined unit boundaries, is set forth on Exhibit" 3" to the Declaration of Condominium. Note that measurements of rooms set forth on this floor plan are generally taken at the greatest points of each given room (as if the room were a perfect rectangle), without regard for any cutouts. Accordingly, the area of the actual room will typically be smaller than the product obtained by multiplying the stated length times width. All dimensions are approximate and may vary with actual construction, and all floor plans and development plans are subject to change. The Condominium is not owned, developed or sold by Dolce & Gabbana S.r.l or any of its affiliates (the "Brand"). Developer uses Dolce & Gabbana marks pursuant to a license agreement with the Brand, terminable according to its terms. The Brand assumes no responsibility or liability in connection with the project, and makes no representation or warranty in respect thereof.