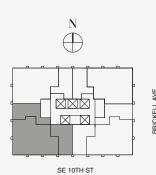

#### ROOMS

3 Bedrooms

3 Bathrooms

Powder Room

## SQUARE FOOTAGES (SQUARE METERS)

Indoor: 2,763 SQF (257 SM) Outdoor: 262 SQF (24 SM) Total: 3,125 SQF (281 SM)

#### **FEATURES**

888 Suite & 888 Rooms
Furniture by Dolce&Gabbana
11' Ceiling Height

Loggia & Outdoor Kitchen Views: South West

SE 10TH ST

‡ FLOOR 68

Stated dimensions are measured to the exterior boundaries of the exterior walls and the centerline of interior demising walls and in fact vary from the dimensions that would be determined by using the description and definition of the "Unit" set forth in the Declaration (which generally only includes the interior airspace between the perimeter walls and excludes interior structural components). For your reference, the area of the Unit, determined in accordance with those defined unit boundaries, is set forth on Exhibit" 3" to the Declaration of Condominium. Note that measurements of rooms set forth on this floor plan are generally taken at the greatest points of each given room (as if the room were a perfect rectangle), without regard for any cutouts. Accordingly, the area of the actual room will typically be smaller than the product obtained by multiplying the stated length times width. All dimensions are approximate and may vary with actual construction, and all floor plans and development plans are subject to change. The Condominium is not owned, developed or sold by Dolce & Gabbana S.r.l or any of its affiliates (the "Brand"). Developer uses Dolce & Gabbana marks pursuant to a license agreement with the Brand, terminable according to its terms. The Brand assumes no responsibility or liability in connection with the project, and makes no representation or warranty in respect thereof.