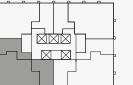

#### ROOMS

3 Bedrooms

3 Bathrooms

Powder Room

## SQUARE FOOTAGES (SQUARE METERS)

Indoor: 2,763 SQF (257 SM) Outdoor: 262 SQF (24 SM) Total: 3,125 SQF (281 SM)

#### **FEATURES**

888 Suite & 888 Rooms
Furniture by Dolce&Gabbana
11' Ceiling Height

Loggia & Outdoor Kitchen Views: South West

SE 10TH ST

‡ FLOOR 68

Stated dimensions are measured to the exterior boundaries of the exterior walls and the centerline of interior demising walls and in fact vary from the dimensions that would be determined by using the description and definition of the "Unit" set forth in the Declaration (which generally only includes the interior airspace between the perimeter walls and excludes interior structural components). For your reference, the area of the Unit, determined in accordance with those defined unit boundaries, is set forth on Exhibit" 3" to the Declaration of Condominium. Note that measurements of rooms set forth on this floor plan are generally taken at the greatest points of each given room (as if the room were a perfect rectangle), without regard for any cutouts. Accordingly, the area of the actual room will typically be smaller than the product obtained by multiplying the stated length times width. All dimensions are approximate and may vary with actual construction, and all floor plans and development plans are subject to change. The Condominium is not owned, developed or sold by Dolce & Gabbana S.r.l or any of its affiliates (the "Brand"). Developer uses Dolce & Gabbana marks pursuant to a license agreement with the Brand, terminable according to its terms. The Brand assumes no responsibility or liability in connection with the project, and makes no representation or warranty in respect thereof.