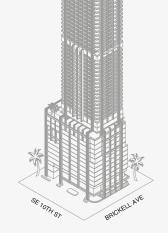

#### **FEATURES**

888 Suite & 888 Rooms
Furniture by Dolce&Gabbana
11' Ceiling Height

Loggia & Outdoor Kitchen Views: South West

SE 10TH ST

‡ FLOOR 68

Stated dimensions are measured to the exterior boundaries of the exterior walls and the centerline of interior demising walls and in fact vary from the dimensions that would be determined by using the description and definition of the "Unit" set forth in the Declaration (which generally only includes the interior airspace between the perimeter walls and excludes interior structural components). For your reference, the area of the Unit, determined in accordance with those defined unit boundaries, is set forth on Exhibit" 3" to the Declaration of Condominium. Note that measurements of rooms set forth on this floor plan are generally taken at the greatest points of each given room (as if the room were a perfect rectangle), without regard for any cutouts. Accordingly, the area of the actual room will typically be smaller than the product obtained by multiplying the stated length times width. All dimensions are approximate and may vary with actual construction, and all floor plans and development plans are subject to change. The Condominium is not owned, developed or sold by Dolce & Gabbana S.r.l or any of its affiliates (the "Brand"). Developer uses Dolce & Gabbana marks pursuant to a license agreement with the Brand, terminable according to its terms. The Brand assumes no responsibility or liability in connection with the project, and makes no representation or warranty in respect thereof.