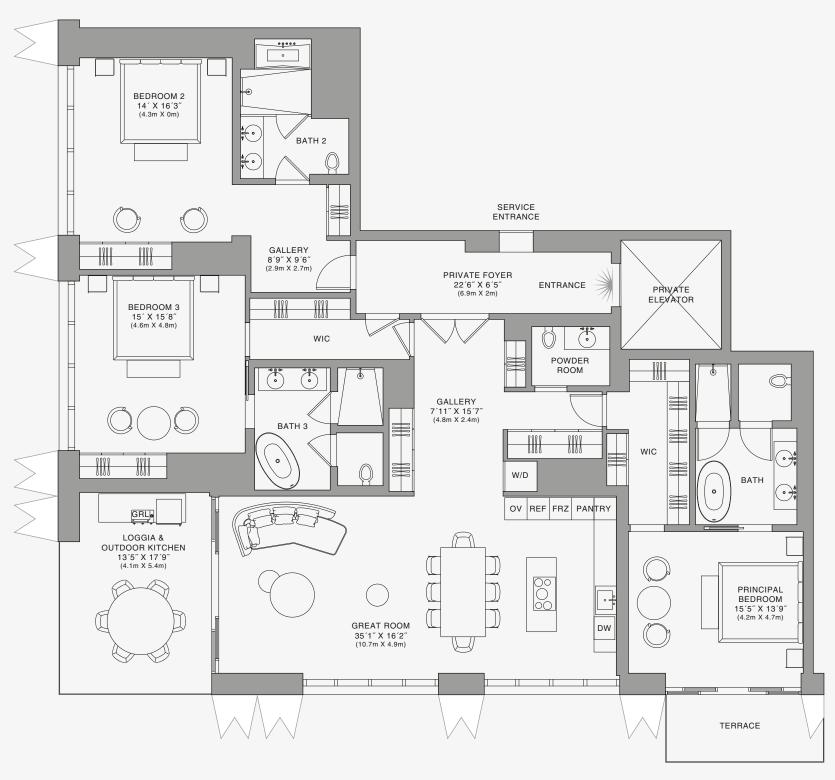

## DOLCE & GABBANA

MIAMI

# RESIDENCE D

FLOOR 68

#### ROOMS

3 Bedrooms

3 Bathrooms

Powder Room

## SQUARE FOOTAGES (SQUARE METERS)

Indoor: 2,763 SQF (257 SM) Outdoor: 262 SQF (24 SM) Total: 3,125 SQF (281 SM)

#### **FEATURES**

888 Suite & 888 Rooms
Furniture by Dolce&Gabbana
11' Ceiling Height

Loggia & Outdoor Kitchen Views: South West

SE 10TH ST

‡ FLOOR 68

Stated dimensions are measured to the exterior boundaries of the exterior walls and the centerline of interior demising walls and in fact vary from the dimensions that would be determined by using the description and definition of the "Unit" set forth in the Declaration (which generally only includes the interior airspace between the perimeter walls and excludes interior structural components). For your reference, the area of the Unit, determined in accordance with those defined unit boundaries, is set forth on Exhibit" 3" to the Declaration of Condominium. Note that measurements of rooms set forth on this floor plan are generally taken at the greatest points of each given room (as if the room were a perfect rectangle), without regard for any cutouts. Accordingly, the area of the actual room will typically be smaller than the product obtained by multiplying the stated length times width. All dimensions are approximate and may vary with actual construction, and all floor plans and development plans are subject to change. The Condominium is not owned, developed or sold by Dolce & Gabbana S.r.l or any of its affiliates (the "Brand"). Developer uses Dolce & Gabbana marks pursuant to a license agreement with the Brand, terminable according to its terms. The Brand assumes no responsibility or liability in connection with the project, and makes no representation or warranty in respect thereof.

Biscayne Bay

888 Residence

1 2 5 10