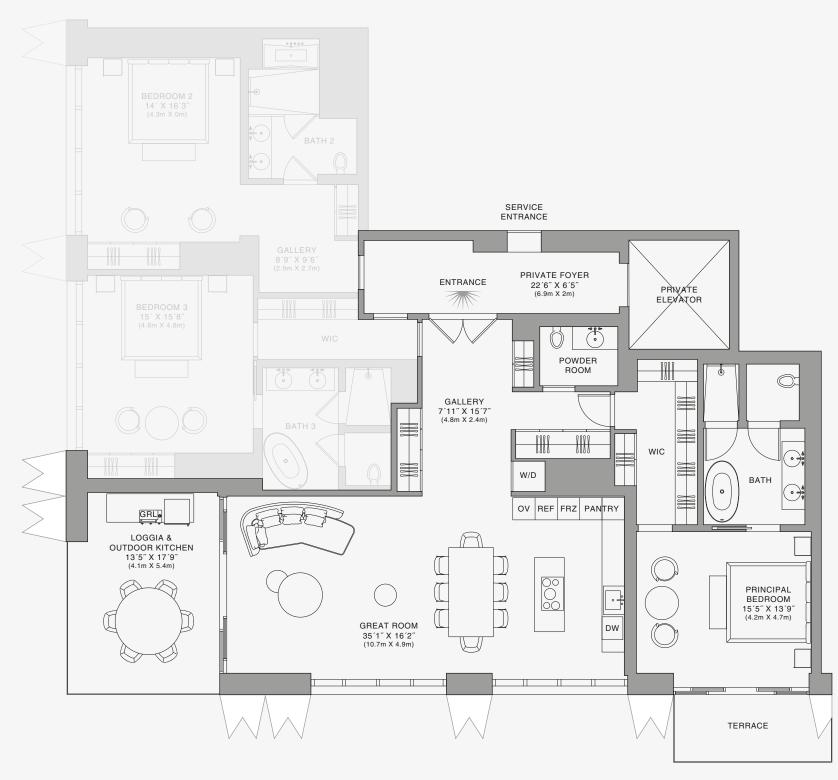

## DOLCE & GABBANA

MIAMI

# RESIDENCE D

FLOOR 68

#### ROOMS

3 Bedrooms

3 Bathrooms

Powder Room

## SQUARE FOOTAGES (SQUARE METERS)

Indoor: 2,763 SQF (257 SM) Outdoor: 262 SQF (24 SM) Total: 3,125 SQF (281 SM)

#### **FEATURES**

888 Suite & 888 Rooms
Furniture by Dolce&Gabbana
11' Ceiling Height

Loggia & Outdoor Kitchen Views: South West

SE 10TH ST

‡ FLOOR 68

Stated dimensions are measured to the exterior boundaries of the exterior walls and the centerline of interior demising walls and in fact vary from the dimensions that would be determined by using the description and definition of the "Unit" set forth in the Declaration (which generally only includes the interior airspace between the perimeter walls and excludes interior structural components). For your reference, the area of the Unit, determined in accordance with those defined unit boundaries, is set forth on Exhibit" 3" to the Declaration of Condominium. Note that measurements of rooms set forth on this floor plan are generally taken at the greatest points of each given room (as if the room were a perfect rectangle), without regard for any cutouts. Accordingly, the area of the actual room will typically be smaller than the product obtained by multiplying the stated length times width. All dimensions are approximate and may vary with actual construction, and all floor plans and development plans are subject to change. The Condominium is not owned, developed or sold by Dolce & Gabbana S.r.l or any of its affiliates (the "Brand"). Developer uses Dolce & Gabbana marks pursuant to a license agreement with the Brand, terminable according to its terms. The Brand assumes no responsibility or liability in connection with the project, and makes no representation or warranty in respect thereof.

Biscayne Bay

888 Residence

1 2 5 10