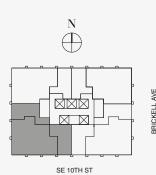

#### **FEATURES**

888 Suite & 888 Rooms
Furniture by Dolce&Gabbana
11' Ceiling Height

Loggia & Outdoor Kitchen Views: South West

SE 10TH ST

‡ FLOOR 68

Stated dimensions are measured to the exterior boundaries of the exterior walls and the centerline of interior demising walls and in fact vary from the dimensions that would be determined by using the description and definition of the "Unit" set forth in the Declaration (which generally only includes the interior airspace between the perimeter walls and excludes interior structural components). For your reference, the area of the Unit, determined in accordance with those defined unit boundaries, is set forth on Exhibit" 3" to the Declaration of Condominium. Note that measurements of rooms set forth on this floor plan are generally taken at the greatest points of each given room (as if the room were a perfect rectangle), without regard for any cutouts. Accordingly, the area of the actual room will typically be smaller than the product obtained by multiplying the stated length times width. All dimensions are approximate and may vary with actual construction, and all floor plans and development plans are subject to change. The Condominium is not owned, developed or sold by Dolce & Gabbana S.r.l or any of its affiliates (the "Brand"). Developer uses Dolce & Gabbana marks pursuant to a license agreement with the Brand, terminable according to its terms. The Brand assumes no responsibility or liability in connection with the project, and makes no representation or warranty in respect thereof.