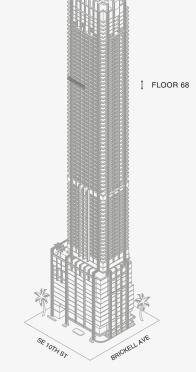

elopment plans are subject to change. The Condominium is not owned, developed or sold by Dolce & Gabbana S.1 or any of its affiliates (firshard"). Developer uses Dolce & Gabbana marks pursuant to a license agreement with the Brand, terminable according to its terms. The Brand assumes no responsibility or liability in connection with the project, and makes no representation or warranty in respect thereof.



Biscayne Bay



888 Room 1

12 5 10

## DOLCE & GABBANA

MIAMI

# RESIDENCE D

FLOOR 68

#### ROOMS

3 Bedrooms

3 Bathrooms

Powder Room

## SQUARE FOOTAGES (SQUARE METERS)

Indoor: 2,763 SQF (257 SM) Outdoor: 262 SQF (24 SM) Total: 3,125 SQF (281 SM)

#### **FEATURES**

888 Suite & 888 Rooms
Furniture by Dolce&Gabbana
11' Ceiling Height

Loggia & Outdoor Kitchen

Views: South West









Biscayne Bay



888 Room 2

12 5 10