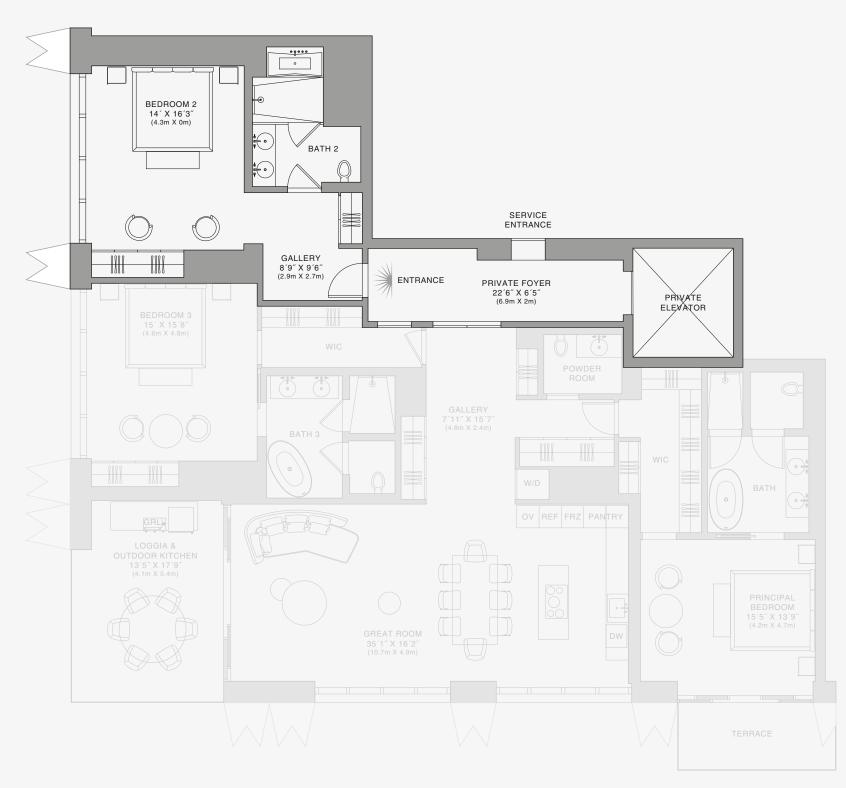

## DOLCE & GABBANA

MIAMI

# RESIDENCE D

FLOOR 68

#### ROOMS

3 Bedrooms

3 Bathrooms

Powder Room

## SQUARE FOOTAGES (SQUARE METERS)

Indoor: 2,763 SQF (257 SM) Outdoor: 262 SQF (24 SM) Total: 3,125 SQF (281 SM)

#### **FEATURES**

888 Suite & 888 Rooms
Furniture by Dolce&Gabbana
11' Ceiling Height

Loggia & Outdoor Kitchen

Views: South West

Stated dimensions are measured to the exterior boundaries of the exterior walls and the centerline of interior demising walls and in fact vary from the dimensions that would be determined by using the description and definition of the "Unit" set forth in the Declaration (which generally only includes the interior airspace between the perimeter walls and excludes interior structural components). For your reference, the area of the Unit, determined in accordance with those defined unit boundaries, is set forth on Exhibit "3" to the Declaration of Condominium. Note that measurements of rooms set forth on this floor plan are generally taken at the greatest points of each given room (as if the room were a perfect rectangle), without regard for any cutouts. Accordingly, the area of the actual room will typically be smaller than the product obtained by multiplying the stated length times width. All dimensions are approximate and may vary with actual construction, and all floor plans and development plans are subject to change. The Condominium is not owned, developed or sold by Dolce & Gabbana S.1 or any of its affiliates (firshard"). Developer uses Dolce & Gabbana marks pursuant to a license agreement with the Brand, terminable according to its terms. The Brand assumes no responsibility or liability in connection with the project, and makes no representation or warranty in respect thereof.

Biscayne Bay

888 Suite

12 5 10