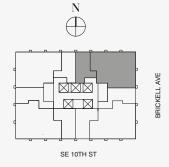

## **RESIDENCE B**

FLOOR 72

ROOMS

2 Bedrooms 2 Bathrooms Powder Room

### SQUARE FOOTAGES (SQUARE METERS)

Indoor: 2,173 SQF (202 SM) Outdoor: 262 SQF (24 SM) Total: 2,435 SQF (226 SM)

#### FEATURES

888 Suite & 888 Room Furniture by Dolce&Gabbana 11' Ceiling Height Loggia & Outdoor Kitchen Views: North East

企

1 FLOOR 72

Stated dimensions are measured to the exterior boundaries of the exterior walls and the centerline of interior demising walls and in fact vary from the dimensions that would be determined by using the description and definition of the "Unit" set forth in the Declaration (which generally only includes the interior airspace between the perimeter walls and excludes interior structural components). For your reference, the area of the Unit, determined in accordance with those defined unit boundaries, is set forth on Exhibit "3" to the Declaration of Condominium. Note that measurements of rooms set forth on this floor plan are generally taken at the greatest points of each given room (as if the room were a perfect rectangle), without regard for any cutouts. Accordingly, the area of the dual room will toylically be smaller than the product obtained by multiphying the stated length times width. All dimensions are approximate and may vary with actual construction, and all floor plans and development plans are subject to change-The Condominium is not owned, developed or sold by Dolce & Gabbana S. 10 or any of its affiliates (the "Brand"). Developer uses Dolce & Gabbana marks pursuant to a license agreement with the Brand, terminable according to its terms. The Brand assumes no responsibility or liability in connection with the project, and makes no representation or warranty in respect thereof.

## **RESIDENCE B**

FLOOR 72

#### ROOMS

2 Bedrooms 2 Bathrooms Powder Room

#### FEATURES

888 Suite & 888 Room Furniture by Dolce&Gabbana 11' Ceiling Height Loggia & Outdoor Kitchen Views: North East

1 FLOOR 72

Stated dimensions are measured to the exterior boundaries of the exterior walls and the centerline of interior demising walls and in fact vary from the dimensions that would be determined by using the description and definition of the "Unit" set forth in the Declaration (which generally only includes the interior airspace between the perimeter walls and excludes interior structural components). For your reference, the area of the Unit, determined in accordance with those defined unit boundaries, is set forth on Exhibit "3" to the Declaration of Condominium. Note that measurements of rooms set forth on this floor plan are generally taken at the greatest points of each given room (as if the room were a perfect rectangle), without regard for any cutouts. Accordingly, the area of the dual room will toylically be smaller than the product obtained by multiphying the stated length times width. All dimensions are approximate and may vary with actual construction, and all floor plans and development plans are subject to change-The Condominium is not owned, developed or sold by Dolce & Gabbana S. 10 or any of its affiliates (the "Brand"). Developer uses Dolce & Gabbana marks pursuant to a license agreement with the Brand, terminable according to its terms. The Brand assumes no responsibility or liability in connection with the project, and makes no representation or warranty in respect thereof.