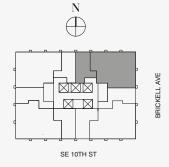

## **RESIDENCE B**

FLOOR 72

ROOMS

2 Bedrooms 2 Bathrooms Powder Room

### SQUARE FOOTAGES (SQUARE METERS)

Indoor: 2,173 SQF (202 SM) Outdoor: 262 SQF (24 SM) Total: 2,435 SQF (226 SM)

#### FEATURES

888 Suite & 888 Room Furniture by Dolce&Gabbana 11' Ceiling Height Loggia & Outdoor Kitchen Views: North East

企

1 FLOOR 72

Stated dimensions are measured to the exterior boundaries of the exterior walls and the centerline of interior demising walls and in fact vary from the dimensions that would be determined by using the description and definition of the "Unit" set forth in the Declaration (which generally only includes the interior airspace between the perimeter walls and excludes interior structural components). For your reference, the area of the Unit, determined in accordance with those defined unit boundaries, is set forth on Exhibit "3" to the Declaration of Condominium. Note that measurements of rooms set forth on this floor plan are generally taken at the greatest points of each given room (as if the room were a perfect rectangle), without regard for any cutouts. Accordingly, the area of the dual room will toylically be smaller than the product obtained by multiphying the stated length times width. All dimensions are approximate and may vary with actual construction, and all floor plans and development plans are subject to change-The Condominium is not owned, developed or sold by Dolce & Gabbana S. 10 or any of its affiliates (the "Brand"). Developer uses Dolce & Gabbana marks pursuant to a license agreement with the Brand, terminable according to its terms. The Brand assumes no responsibility or liability in connection with the project, and makes no representation or warranty in respect thereof.