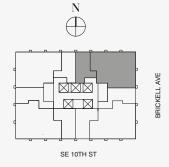

#### FEATURES

888 Suite & 888 Room Furniture by Dolce&Gabbana 11' Ceiling Height Loggia & Outdoor Kitchen Views: North East

企

1 FLOOR 72

Stated dimensions are measured to the exterior boundaries of the exterior walls and the centerline of interior demising walls and in fact vary from the dimensions that would be determined by using the description and definition of the "Unit" set forth in the Declaration (which generally only includes the interior airspace between the perimeter walls and excludes interior structural components). For your reference, the area of the Unit, determined in accordance with those defined unit boundaries, is set forth on Exhibit "3" to the Declaration of Condominium. Note that measurements of rooms set forth on this floor plan are generally taken at the greatest points of each given room (as if the room were a perfect rectangle), without regard for any cutouts. Accordingly, the area of the dual room will toylically be smaller than the product obtained by multiphying the stated length times width. All dimensions are approximate and may vary with actual construction, and all floor plans and development plans are subject to change-The Condominium is not owned, developed or sold by Dolce & Gabbana S. 10 or any of its affiliates (the "Brand"). Developer uses Dolce & Gabbana marks pursuant to a license agreement with the Brand, terminable according to its terms. The Brand assumes no responsibility or liability in connection with the project, and makes no representation or warranty in respect thereof.

#### FEATURES

888 Suite & 888 Room Furniture by Dolce&Gabbana 11' Ceiling Height Loggia & Outdoor Kitchen Views: North East

1 FLOOR 72

Stated dimensions are measured to the exterior boundaries of the exterior walls and the centerline of interior demising walls and in fact vary from the dimensions that would be determined by using the description and definition of the "Unit" set forth in the Declaration (which generally only includes the interior airspace between the perimeter walls and excludes interior structural components). For your reference, the area of the Unit, determined in accordance with those defined unit boundaries, is set forth on Exhibit "3" to the Declaration of Condominium. Note that measurements of rooms set forth on this floor plan are generally taken at the greatest points of each given room (as if the room were a perfect rectangle), without regard for any cutouts. Accordingly, the area of the dual room will toylically be smaller than the product obtained by multiphying the stated length times width. All dimensions are approximate and may vary with actual construction, and all floor plans and development plans are subject to change-The Condominium is not owned, developed or sold by Dolce & Gabbana S. 10 or any of its affiliates (the "Brand"). Developer uses Dolce & Gabbana marks pursuant to a license agreement with the Brand, terminable according to its terms. The Brand assumes no responsibility or liability in connection with the project, and makes no representation or warranty in respect thereof.