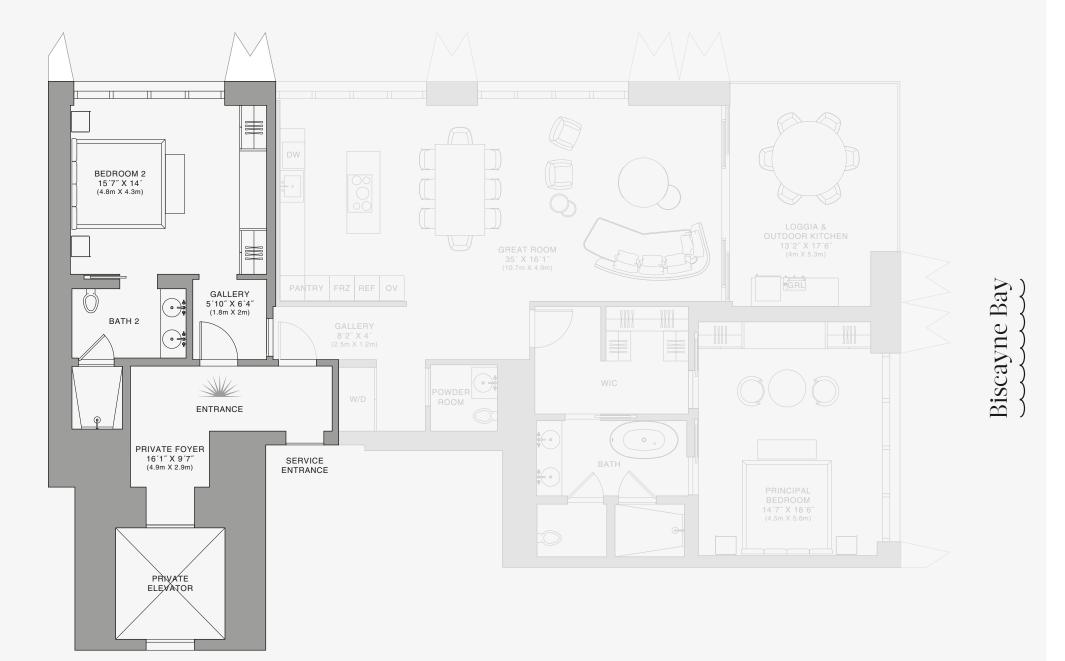

# 888 BRICKELL

DOLCE & GABBANA

MIAMI

## **RESIDENCE B**

FLOOR 72

ROOMS

2 Bedrooms 2 Bathrooms Powder Room

### SQUARE FOOTAGES (SQUARE METERS)

Indoor: 2,173 SQF (202 SM) Outdoor: 262 SQF (24 SM) Total: 2,435 SQF (226 SM)

#### FEATURES

888 Suite & 888 Room Furniture by Dolce&Gabbana 11' Ceiling Height Loggia & Outdoor Kitchen Views: North East

企

1 FLOOR 72

Stated dimensions are measured to the exterior boundaries of the exterior walls and the centerline of interior demising walls and in fact vary from the dimensions that would be determined by using the description and definition of the "Unit" set forth in the Declaration (which generally only includes the interior airspace between the perimeter walls and excludes interior structural components). For your reference, the area of the Unit, determined in accordance with those defined unit boundaries, is set forth on Exhibit "3" to the Declaration of Condominium. Note that measurements of rooms set forth on this floor plan are generally taken at the greatest points of each given room (as if the room were a perfect rectangle), without regard for any cutouts. Accordingly, the area of the dual room will toylically be smaller than the product obtained by multiphying the stated length times width. All dimensions are approximate and may vary with actual construction, and all floor plans and development plans are subject to change-The Condominium is not owned, developed or sold by Dolce & Gabbana S. 10 or any of its affiliates (the "Brand"). Developer uses Dolce & Gabbana marks pursuant to a license agreement with the Brand, terminable according to its terms. The Brand assumes no responsibility or liability in connection with the project, and makes no representation or warranty in respect thereof.

JDS DEVELOPMENT GROUP info@888dolcegabbana.com

888 Residence