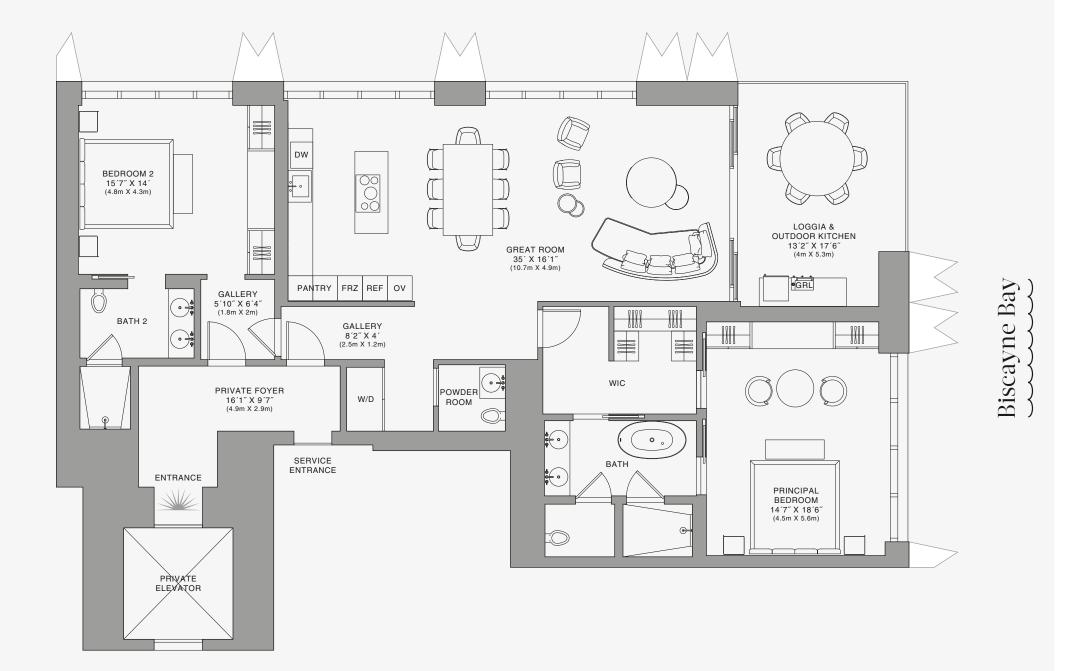

## **RESIDENCE B**

FLOOR 72

ROOMS

2 Bedrooms 2 Bathrooms Powder Room

### SQUARE FOOTAGES (SQUARE METERS)

Indoor: 2,173 SQF (202 SM) Outdoor: 262 SQF (24 SM) Total: 2,435 SQF (226 SM)

#### FEATURES

888 Suite & 888 Room Furniture by Dolce&Gabbana 11' Ceiling Height Loggia & Outdoor Kitchen Views: North East

企

1 FLOOR 72

Stated dimensions are measured to the exterior boundaries of the exterior walls and the centerline of interior demising walls and in fact vary from the dimensions that would be determined by using the description and definition of the "Unit" set forth in the Declaration (which generally only includes the interior airspace between the perimeter walls and excludes interior structural components). For your reference, the area of the Unit, determined in accordance with those defined unit boundaries, is set forth on Exhibit "3" to the Declaration of Condominium. Note that measurements of rooms set forth on this floor plan are generally taken at the greatest points of each given room (as if the room were a perfect rectangle), without regard for any cutouts. Accordingly, the area of the dual room will toylically be smaller than the product obtained by multiphying the stated length times width. All dimensions are approximate and may vary with actual construction, and all floor plans and development plans are subject to change-The Condominium is not owned, developed or sold by Dolce & Gabbana S. 10 or any of its affiliates (the "Brand"). Developer uses Dolce & Gabbana marks pursuant to a license agreement with the Brand, terminable according to its terms. The Brand assumes no responsibility or liability in connection with the project, and makes no representation or warranty in respect thereof.

#### ROOMS

2 Bedrooms 2 Bathrooms Powder Room

#### FEATURES

888 Suite & 888 Room Furniture by Dolce&Gabbana 11' Ceiling Height Loggia & Outdoor Kitchen Views: North East

1 FLOOR 72

Stated dimensions are measured to the exterior boundaries of the exterior walls and the centerline of interior demising walls and in fact vary from the dimensions that would be determined by using the description and definition of the "Unit" set forth in the Declaration (which generally only includes the interior airspace between the perimeter walls and excludes interior structural components). For your reference, the area of the Unit, determined in accordance with those defined unit boundaries, is set forth on Exhibit "3" to the Declaration of Condominium. Note that measurements of rooms set forth on this floor plan are generally taken at the greatest points of each given room (as if the room were a perfect rectangle), without regard for any cutouts. Accordingly, the area of the dual room will toylically be smaller than the product obtained by multiphying the stated length times width. All dimensions are approximate and may vary with actual construction, and all floor plans and development plans are subject to change-The Condominium is not owned, developed or sold by Dolce & Gabbana S. 10 or any of its affiliates (the "Brand"). Developer uses Dolce & Gabbana marks pursuant to a license agreement with the Brand, terminable according to its terms. The Brand assumes no responsibility or liability in connection with the project, and makes no representation or warranty in respect thereof.