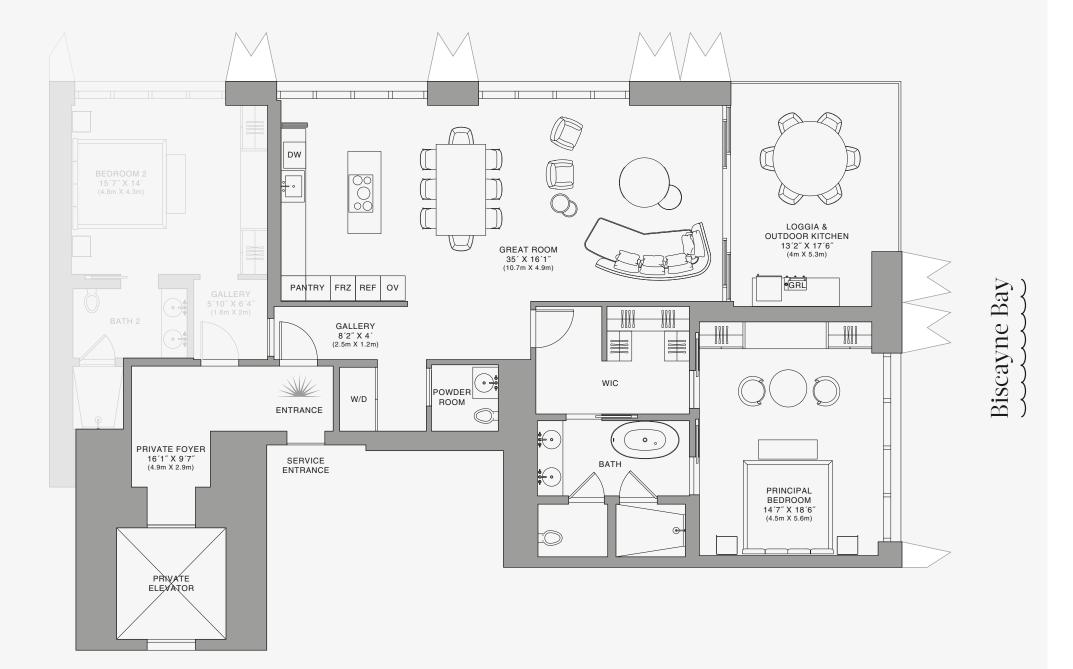

## **RESIDENCE B**

FLOOR 72

ROOMS

2 Bedrooms 2 Bathrooms Powder Room

### SQUARE FOOTAGES (SQUARE METERS)

Indoor: 2,173 SQF (202 SM) Outdoor: 262 SQF (24 SM) Total: 2,435 SQF (226 SM)

#### FEATURES

888 Suite & 888 Room Furniture by Dolce&Gabbana 11' Ceiling Height Loggia & Outdoor Kitchen Views: North East

企

1 FLOOR 72

Stated dimensions are measured to the exterior boundaries of the exterior walls and the centerline of interior demising walls and in fact vary from the dimensions that would be determined by using the description and definition of the "Unit" set forth in the Declaration (which generally only includes the interior airspace between the perimeter walls and excludes interior structural components). For your reference, the area of the Unit, determined in accordance with those defined unit boundaries, is set forth on Exhibit "3" to the Declaration of Condominium. Note that measurements of rooms set forth on this floor plan are generally taken at the greatest points of each given room (as if the room were a perfect rectangle), without regard for any cutouts. Accordingly, the area of the dual room will toylically be smaller than the product obtained by multiphying the stated length times width. All dimensions are approximate and may vary with actual construction, and all floor plans and development plans are subject to change-The Condominium is not owned, developed or sold by Dolce & Gabbana S. 10 or any of its affiliates (the "Brand"). Developer uses Dolce & Gabbana marks pursuant to a license agreement with the Brand, terminable according to its terms. The Brand assumes no responsibility or liability in connection with the project, and makes no representation or warranty in respect thereof.

#### ROOMS

2 Bedrooms 2 Bathrooms Powder Room

#### FEATURES

888 Suite & 888 Room Furniture by Dolce&Gabbana 11' Ceiling Height Loggia & Outdoor Kitchen Views: North East

1 FLOOR 72

Stated dimensions are measured to the exterior boundaries of the exterior walls and the centerline of interior demising walls and in fact vary from the dimensions that would be determined by using the description and definition of the "Unit" set forth in the Declaration (which generally only includes the interior airspace between the perimeter walls and excludes interior structural components). For your reference, the area of the Unit, determined in accordance with those defined unit boundaries, is set forth on Exhibit "3" to the Declaration of Condominium. Note that measurements of rooms set forth on this floor plan are generally taken at the greatest points of each given room (as if the room were a perfect rectangle), without regard for any cutouts. Accordingly, the area of the dual room will toylically be smaller than the product obtained by multiphying the stated length times width. All dimensions are approximate and may vary with actual construction, and all floor plans and development plans are subject to change-The Condominium is not owned, developed or sold by Dolce & Gabbana S. 10 or any of its affiliates (the "Brand"). Developer uses Dolce & Gabbana marks pursuant to a license agreement with the Brand, terminable according to its terms. The Brand assumes no responsibility or liability in connection with the project, and makes no representation or warranty in respect thereof.