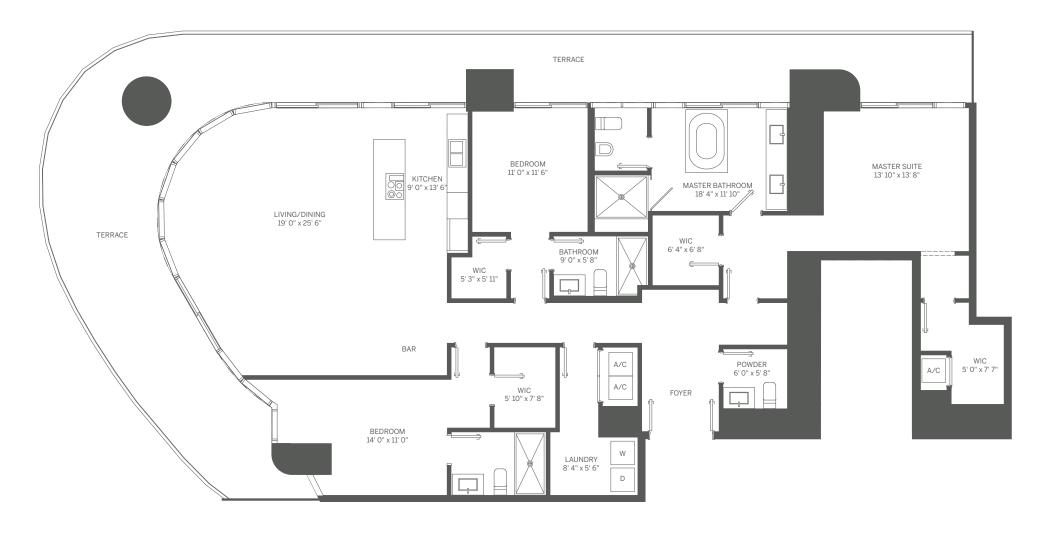

PENTHOUSE 02

3 BEDROOM / 2.5 BATH

INTERIOR: 2,314 SF / 215 m<sup>2</sup>

TERRACE: 950 SF / 88 m<sup>2</sup> TOTAL: 3,264 SF / 303 m<sup>2</sup>

Stated dimensions are measured to the exterior boundaries of the exterior walls and the centerline of interior demissing walls and in fact vary from the dimensions that would be determined by using the description and definition of the "Unit" set forth in the Declaration (which generally only includes the interior airspace between the perimeter walls and excludes interior structural components). For your reference, the area of the Unit, determined in accordance with those defined unit boundaries, is 2,314 SF. Note that measurements of rooms set forth on this floor plan are generally taken at the greatest points of each given room (as if the room were a perfect rectangle), without regard for any cutouts. Accordingly, the area of the actual room will typically be smaller than the product obtained by multiplying the stated length times width. All dimensions are approximate and may vary with actual construction, and all floor plans and development plans are subject to change.