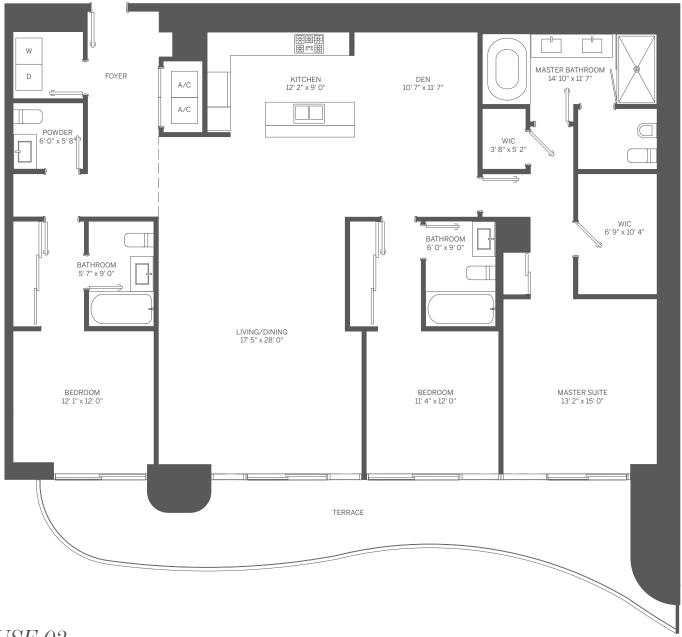

N

12'

 $PENTHOUSE\ 03$  3 bedroom + den / 3.5 bath

INTERIOR: 2,203 SF / 205 m<sup>2</sup> TERRACE: 335 SF / 31 m<sup>2</sup> TOTAL: 2,538 SF / 236 m<sup>2</sup>

stated dimensions are measured to the exterior boundaries of the exterior walls and the centerline of interior demising walls and in fact vary from the dimensions that would be determined by using the description and definition of the "Unit" set forth in the Declaration (which generally only includes the major interior airspace between the perimeter walls and excludes interior structural components). For your reference, the area of the Unit, determined in accordance with those defined unit boundaries, is 2,203 SF. Note that measurements of rooms set forth on this floor plan are generally taken at the greatest points of each given room (as if the room were a perfect rectangle), without regard for any cutouts. Accordingly, the area of the actual room will typically be smaller than the product obtained by multiplying the stated length times width. All dimensions are approximate and may vary with actual construction, and all floor plans and development plans are subject to change.