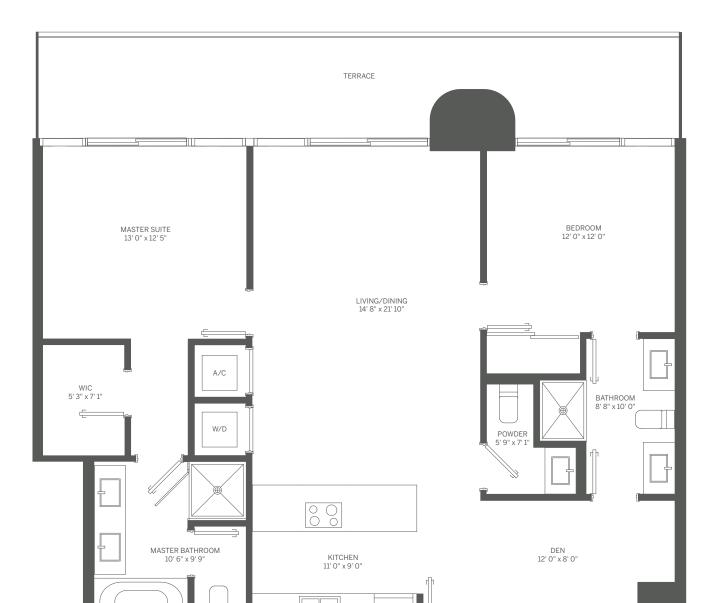

PENTHOUSE 04

2 BEDROOM + DEN / 2.5 BATH

INTERIOR: 1,275 SF / 118 m<sup>2</sup> TERRACE: 258 SF / 24 m<sup>2</sup> TOTAL: 1,533 SF / 142 m<sup>2</sup>

Stated dimensions are measured to the exterior boundaries of the exterior walls and the centerline of interior demissing walls and in fact vary from the dimensions that would be determined by using the description and definition of the "Unit" set forth in the Declaration (which generally only includes the interior airspace between the perimeter walls and excludes interior structural components). For your reference, the area of the Unit, determined in accordance with those defined unit boundaries, is 1,275 SF. Note that measurements of rooms set forth on this floor plan are generally taken at the greatest points of each given room (as if the room were a perfect rectangle), without regard for any cutouts. Accordingly, the area of the actual room will typically be smaller than the product obtained by multiplying the stated length times width. All dimensions are approximate and may vary with actual construction, and all floor plans and development plans are subject to change.