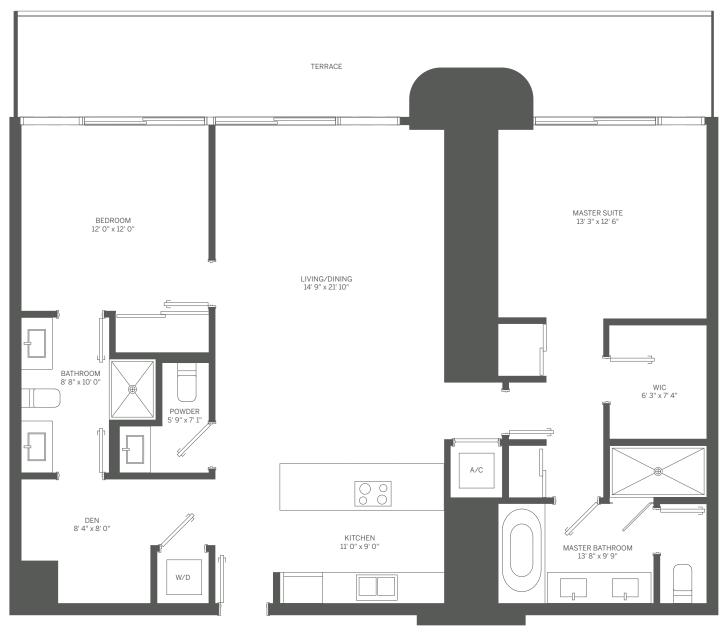

N

PENTHOUSE 05

2 BEDROOM + DEN / 2.5 BATH

INTERIOR: 1,368 SF / 127 m<sup>2</sup> TERRACE: 273 SF / 25 m<sup>2</sup> TOTAL: 1,641 SF / 152 m<sup>2</sup>

Stated dimensions are measured to the exterior boundaries of the exterior walls and the centerline of interior demissing walls and in fact vary from the dimensions that would be determined by using the description and definition of the "Unit" set forth in the Declaration (which generally only includes the interior airspace between the perimeter walls and excludes interior structural components). For your reference, the area of the Unit, determined in accordance with those defined unit boundaries, is 1,368 SF. Note that measurements of rooms set forth on this floor plan are generally taken at the greatest points of each given room (as if the room were a perfect rectangle), without regard for any cutouts. Accordingly, the area of the actual room will typically be smaller than the product obtained by multiplying the stated length times width. All dimensions are approximate and may vary with actual construction, and all floor plans and development plans are subject to change.