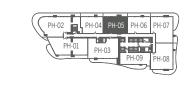

N

PENTHOUSE 05

2 BEDROOM + DEN / 2.5 BATH

INTERIOR: 1,368 SF / 127 m<sup>2</sup> TERRACE: 273 SF / 25 m<sup>2</sup> TOTAL: 1,641 SF / 152 m<sup>2</sup>

Stated dimensions are measured to the exterior boundaries of the exterior walls and the centerline of interior demissing walls and in fact vary from the dimensions that would be determined by using the description and definition of the "Unit" set forth in the Declaration (which generally only includes the interior airspace between the perimeter walls and excludes interior structural components). For your reference, the area of the Unit, determined in accordance with those defined unit boundaries, is 1,368 SF. Note that measurements of rooms set forth on this floor plan are generally taken at the greatest points of each given room (as if the room were a perfect rectangle), without regard for any cutouts. Accordingly, the area of the actual room will typically be smaller than the product obtained by multiplying the stated length times width. All dimensions are approximate and may vary with actual construction, and all floor plans and development plans are subject to change.