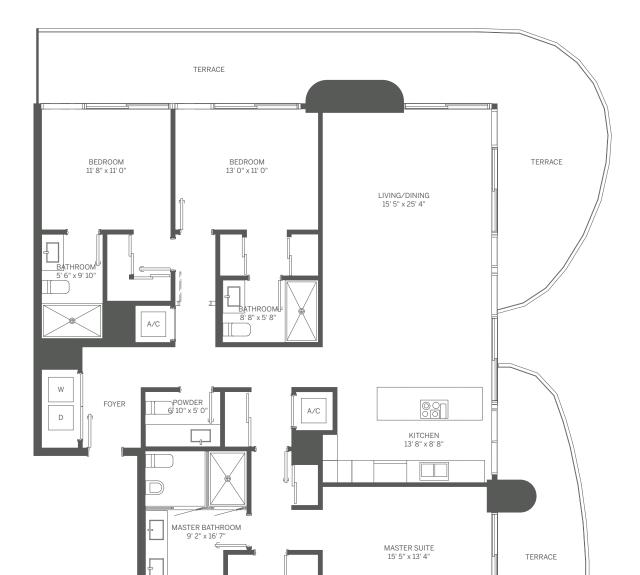

PENTHOUSE 07

3 BEDROOM / 3.5 BATH

INTERIOR: 1,882 SF / 175 m<sup>2</sup> TERRACE: 634 SF / 59 m<sup>2</sup> TOTAL: 2,516 SF / 234 m<sup>2</sup>

WIC 8' 2" x 7' 2"

stated dimensions are measured to the exterior boundaries of the exterior walls and the centerline of interior demising walls and in fact vary from the dimensions that would be determined by using the description and definition of the "Unit" set forth in the Declaration (which generally only includes the minerior airspace between the perimeter walls and excludes interior structural components). For your reference, the area of the Unit, determined in accordance with those defined unit boundaries, is 1,882 SF. Note that measurements of rooms set forth on this floor plan are generally taken at the greatest points of each given room (as if the room were a perfect rectangle), without regard for any cutouts. Accordingly, the area of the actual room will typically be smaller than the product obtained by multiplying the stated length times width. All dimensions are approximate and may vary with actual construction, and all floor plans and development plans are subject to change.