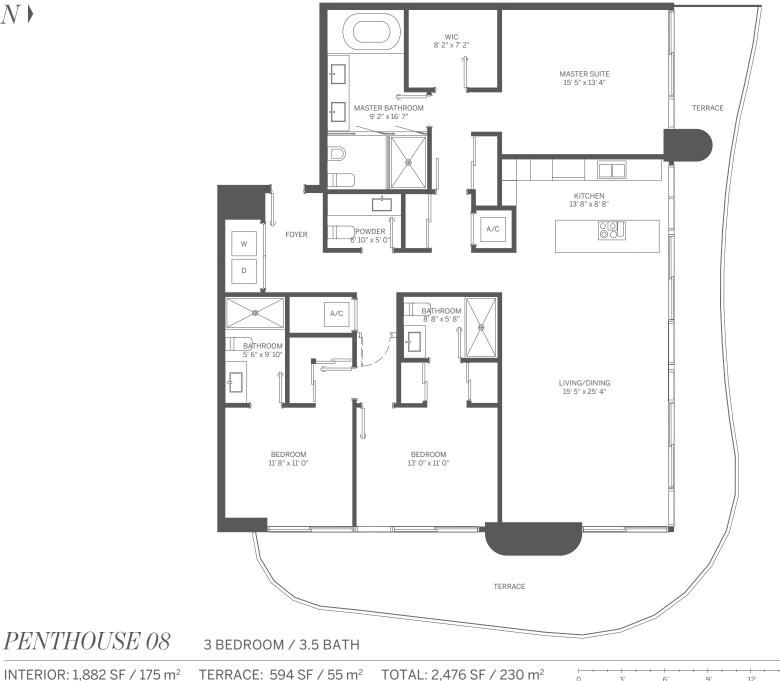

PENTHOUSE 08

12' 15'

Stated dimensions are measured to the exterior boundaries of the exterior walls and the centerline of interior demissing walls and in fact vary from the dimensions that would be determined by using the description and definition of the "Unit" set forth in the Declaration (which generally only includes the interior airspace between the perimeter walls and excludes interior structural components). For your reference, the area of the Unit, determined in accordance with those defined unit boundaries, is 1,882 SF. Note that measurements of rooms set forth on this floor plan are generally taken at the greatest points of each given room (as if the room were a perfect rectangle), without regard for any cutouts. Accordingly, the area of the actual room will typically be smaller than the product obtained by multiplying the stated length times width. All dimensions are approximate and may vary with actual construction, and all floor plans and development plans are subject to change.