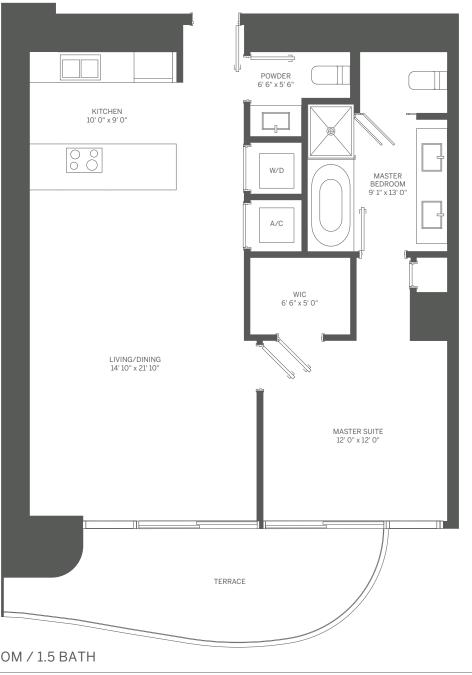

12'

TOWER UNIT 03 1 BEDROOM / 1.5 BATH

INTERIOR: 903 SF / 84 m<sup>2</sup> TERRACE: 157 SF / 15 m<sup>2</sup> TOTAL: 1,060 SF / 99 m<sup>2</sup>

stated dimensions are measured to the exterior boundaries of the exterior walls and the centerline of interior demising walls and in fact vary from the dimensions that would be determined by using the description and definition of the "Unit" set forth in the Declaration (which generally only includes the interior airspace between the perimeter walls and excludes interior structural components). For your reference, the area of the Unit, determined in accordance with those defined unit boundaries, is 903 SF. Note that measurements of rooms set forth on this floor plan are generally taken at the greatest points of each given room (as if the room were a perfect rectangle), without regard for any cutouts. Accordingly, the area of the actual room will typically be smaller than the product obtained by multiplying the stated length times width. All dimensions are approximate and may vary with actual construction, and all floor plans and development plans are subject to change.