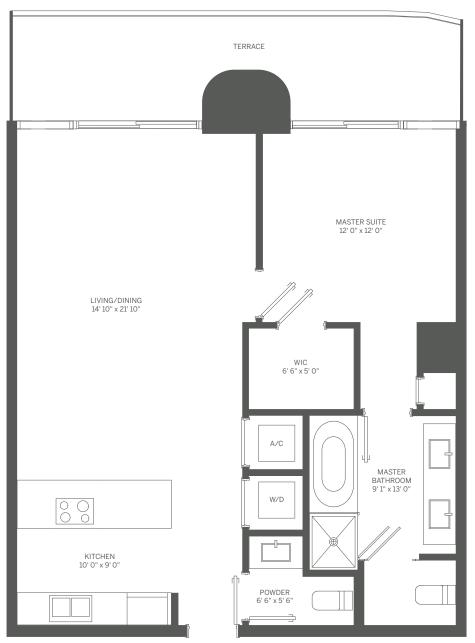

TOWER UNIT 06

1 BEDROOM / 1.5 BATH

INTERIOR: 898 SF / 83 m<sup>2</sup> TERRACE: 168 SF / 16 m<sup>2</sup> TOTAL: 1,066 SF / 99 m<sup>2</sup>

Stated dimensions are measured to the exterior boundaries of the exterior walls and the centerline of interior demising walls and in fact vary from the dimensions that would be determined by using the description and definition of the "Unit" set forth in the Declaration (which generally only includes the interior airspace between the perimeter walls and excludes interior structural components). For your reference, the area of the Unit, determined in accordance with those defined unit boundaries, is 898 SF. Note that measurements of rooms set forth on this floor plan are generally taken at the greatest points of each given room (as if the room were a perfect rectangle), without regard for any cutouts. Accordingly, the area of the actual room will typically be smaller than the product obtained by multiplying the stated length times width. All dimensions are approximate and may vary with actual construction, and all floor plans and development plans are subject to change.