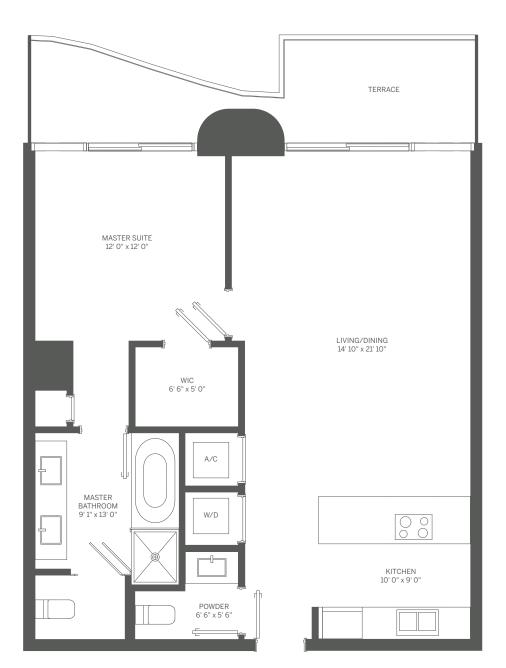

TOWER UNIT 11

1 BEDROOM / 1.5 BATH

INTERIOR: 906 SF / 84 m<sup>2</sup> TERRACE: 145 SF / 13 m<sup>2</sup> TOTAL: 1,051 SF / 97 m<sup>2</sup>

Stated dimensions are measured to the exterior boundaries of the exterior walls and the centerline of interior demising walls and in fact vary from the dimensions that would be determined by using the description and definition of the "Unit" set forth in the Declaration (which generally only includes the interior airspace between the perimeter walls and excludes interior structural components). For your reference, the area of the Unit, determined in accordance with those defined unit boundaries, is 906 SF. Note that measurements of rooms set forth on this floor plan are generally taken at the greatest points of each given room (as if the room were a perfect rectangle), without regard for any cutouts. Accordingly, the area of the actual room will typically be smaller than the product obtained by multiplying the stated length times width. All dimensions are approximate and may vary with actual construction, and all floor plans and development plans are subject to change.