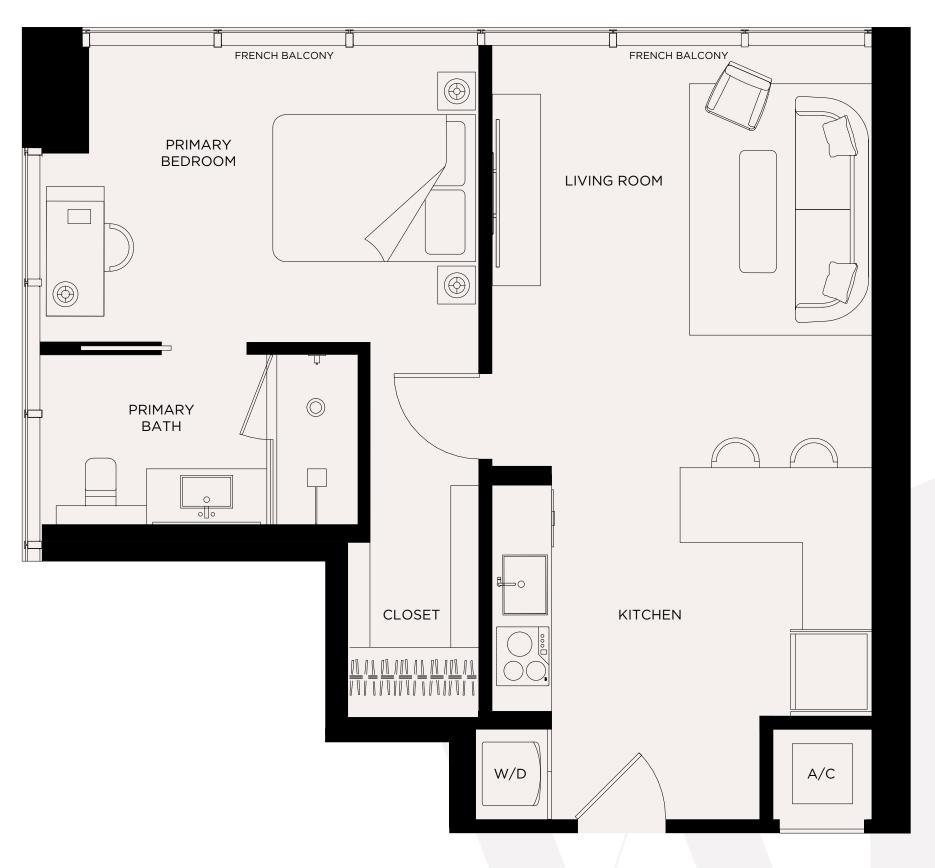

## **RESIDENCE 01**

1 BED / 1 BATH Levels 16 - 44

Living Area / 690 SQ FT / 64.10 M<sup>2</sup>

<sup>□</sup> ORAL REPRESENTATIONS CANNOT BE RELIED UPON AS CORRECTLY STATING THE REPRESENTATIONS OF THE DOCUMENTS REQUIRED BY SECTION 718.503, FLORIDA STATUTES, TO BE FURNISHED BY A DEVELOPER TO A BUYER OR LESSEE. NO FEDERAL AGENCY HAS JUDGED THE MERITS OR VALUE, IF ANY, OF THIS PROPERTY. THIS IS NOT AN OFFER TO SELL, OR SOLICITATION OF OFFERS TO BUY, THE CONDOMINIUM UNITS IN STATES WHERE SUCH OFFER OR SOLICITATION CANNOT BE MADE. THESE DRAWINGS ARE CONCEPTUAL ONLY AND ARE FOR THE CONVENIENCE OF REFERENCE. THEY SHOULD NOT BE RELIED UPON AS REPRESENTATIONS, EXPRESS OR IMPLIED, OF THE FINAL DETAIL OF THE FINAL DETAIL OF THE EXERTION SOLICITATION OF THE EXERTION BOAY. THE SECRET OR SOLICITATION OF THE TUNIT SET FORTH IN THE DESCRIPTION AND DEFINITION OF THE "UNIT SET FORTH IN THE DESCRIPTION AND DEFINITION OF THE "UNIT SET FORTH IN THE DESCRIPTION AND DEFINITION OF THE "UNIT SET FORTH IN THE DESCRIPTION AND DEFINITION OF THE "UNIT SET FORTH IN THE DESCRIPTION AND DEFINITION OF THE "UNIT SET FORTH IN THE DESCRIPTION AND DEFINITION OF THE "UNIT SET FORTH IN THE DESCRIPTION AND DEFINITION OF THE "UNIT SET FORTH IN THE DESCRIPTION AND DEFINITION OF THE "UNIT SET FORTH IN THE DESCRIPTION AND DEFINITION OF THE "UNIT SET FORTH IN THE DESCRIPTION AND DEFINITION OF THE "UNIT SET FORTH IN THE DESCRIPTION AND DEFINITION OF THE "UNIT SET FORTH IN THE DESCRIPTION AND DEFINITION OF THE "UNIT AS THE AGENCY ONLY AND ARE NOT INCLUDES IN THE PURCHASE AGREEMENT AND ANY ADDENDATE REPORTS. FLOOR COVERINGS AND OTHER MATTERS OF DETAIL ARE CONCEPTUAL ONLY AND ARE NOT INCLUDED WITH THE PURCHASE AGREEMENT AND ANY ADDENDATE REPORTS. FLOOR COVERINGS AND OTHER MATTERS OF DETAIL ARE CONCEPTUAL UNIT YOR PURCHASE AGREEMENT AND ANY ADDENDATE REPORTS OF THE UNIT. DIRECTS OF THE UNIT. DIREC