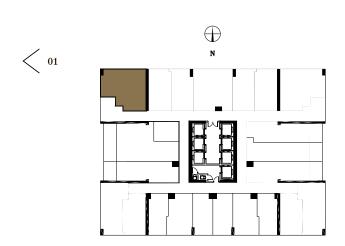

## **RESIDENCE 01**

1 BED / 1 BATH Levels 16 - 44

Living Area / 690 SQ FT / 64.10 M<sup>2</sup>

<sup>□</sup> ORAL REPRESENTATIONS CANNOT BE RELIED UPON AS CORRECTLY STATING THE REPRESENTATIONS OF THE DOCUMENTS REQUIRED BY SECTION 718.503, FLORIDA STATUTES, TO BE FURNISHED BY A DEVELOPER TO A BUYER OR LESSEE. NO FEDERAL AGENCY HAS JUDGED THE MERITS OR VALUE, IF ANY, OF THIS PROPERTY. THIS IS NOT AN OFFER TO SELL, OR SOLICITATION OF OFFERS TO BUY, THE CONDOMINIUM UNITS IN STATES WHERE SUCH OFFER OR SOLICITATION CANNOT BE MADE. THESE DRAWINGS ARE CONCEPTUAL ONLY AND ARE FOR THE CONVENIENCE OF REFERENCE. THEY SHOULD NOT BE RELIED UPON AS REPRESENTATIONS, EXPRESS OR IMPLIED, OF THE FINAL DETAIL OF THE FINAL DETAIL OF THE EXERTION SOLICITATION OF THE EXERTION BOAY. THE SECRET OR SOLICITATION OF THE TUNIT SET FORTH IN THE DESCRIPTION AND DEFINITION OF THE "UNIT SET FORTH IN THE DESCRIPTION AND DEFINITION OF THE "UNIT SET FORTH IN THE DESCRIPTION AND DEFINITION OF THE "UNIT SET FORTH IN THE DESCRIPTION AND DEFINITION OF THE "UNIT SET FORTH IN THE DESCRIPTION AND DEFINITION OF THE "UNIT SET FORTH IN THE DESCRIPTION AND DEFINITION OF THE "UNIT SET FORTH IN THE DESCRIPTION AND DEFINITION OF THE "UNIT SET FORTH IN THE DESCRIPTION AND DEFINITION OF THE "UNIT SET FORTH IN THE DESCRIPTION AND DEFINITION OF THE "UNIT SET FORTH IN THE DESCRIPTION AND DEFINITION OF THE "UNIT SET FORTH IN THE DESCRIPTION AND DEFINITION OF THE "UNIT SET FORTH IN THE DESCRIPTION AND DEFINITION OF THE "UNIT AS THE AGENCY ONLY AND ARE NOT INCLUDES IN THE PURCHASE AGREEMENT AND ANY ADDENDATE REPORTS. FLOOR COVERINGS AND OTHER MATTERS OF DETAIL ARE CONCEPTUAL ONLY AND ARE NOT INCLUDED WITH THE PURCHASE AGREEMENT AND ANY ADDENDATE REPORTS. FLOOR COVERINGS AND OTHER MATTERS OF DETAIL ARE CONCEPTUAL UNIT YOR PURCHASE AGREEMENT AND ANY ADDENDATE REPORTS OF THE UNIT. DIRECTS OF THE UNIT. DIREC