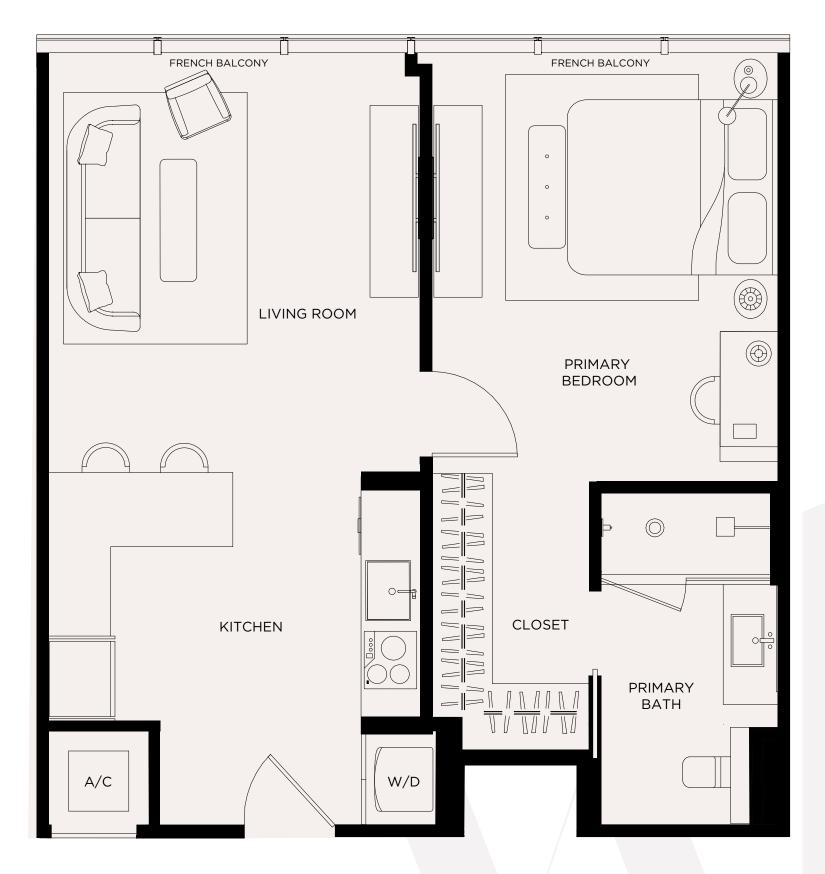

## **RESIDENCE 04**

1BED/1BATH

Levels 16 - 44

Living Area / 661 SQ FT / 61.41 M<sup>2</sup>

<sup>□</sup> ORAL REPRESENTATIONS CANNOT BE RELIED UPON AS CORRECTLY STATING THE REPRESENTATIONS OF THE DEVELOPER. FOR CORRECT REPRESENTATIONS, MAKE REFERENCE TO THE DOCUMENTS REQUIRED BY SECTION 718.503, FLORIDA STATUTES, TO BE FURNISHED BY A DEVELOPER TO A BUYER OR BUYER OR ABUYER OR ABUYER OF THE MERITS OR VALUE, IF ANY, OF THIS PROPERTY. THIS IS NOT AN OFFER TO SELL, OR SOLICITATION OF OFFERS TO BUY, THE CONDOMINIUM UNITS IN STATES WHERE SUCH OFFER OR SOLICITATION CANNOT BE MADE. THESE DRAWINGS ARE CONCEPTUAL ONLY AND ARE FOR THE CONVENIENCE. SUITS SHOWN ARE EXAMPLES OF UNIT STATES WHERE SUCH OFFER OR SOLICITATION CANNOT BE MADE. THE SED ADD. THE SECRET OF THE STATE SOLICITATION OF THE SUITS SHOWN ARE EXAMPLES OF UNIT SET FORTH IN THE DESCRIPTION AND DEFINITION OF THE "UNIT SET FORTH IN THE DESCRIPTION AND DEFINITION OF THE "UNIT SET FORTH IN THE DESCRIPTION AND DEFINITION OF THE "UNIT SET FORTH IN THE DESCRIPTION AND DEFINITION OF THE "UNIT SET FORTH IN THE DESCRIPTION AND DEFINITION OF THE "UNIT SET FORTH IN THE DESCRIPTION AND DEFINITION OF THE "UNIT SET FORTH IN THE DESCRIPTION AND DEFINITION OF THE "UNIT SET FORTH IN THE DESCRIPTION AND DEFINITION OF THE "UNIT SET FORTH IN THE DESCRIPTION AND DEFINITION OF THE "UNIT SET FORTH IN THE DESCRIPTION AND DEFINITION OF THE "UNIT SET FORTH IN THE DESCRIPTION AND DEFINITION OF THE "UNIT SET FORTH IN THE DESCRIPTION AND DEFINITION OF THE "UNIT SET FORTH IN THE DESCRIPTION AND DEFINITION OF THE "UNIT SET FORTH IN THE DESCRIPTION AND DEFINITION OF THE "UNIT SET FORTH IN THE DESCRIPTION OF THE "UNIT SET FORTH IN THE DESCRIPTION OF THE "UNIT SET FORTH IN THE DESCRIPTION ON THE DESCRIPTION OF THE "UNIT SET FORTH IN THE DESCRIPTION ON THE DESCRIPTION ON THE DESCRIPTION OF THE "UNIT SET FORTH IN THE DESCRIPTION ON THE DESCRIPTION ON THE DESCRIPTION ON THE DEVELOPER IN THE PURCHASE AGREEMENT AND ANY ADDENDATE HERE ALL DEPICTIONS OF A PERIOD ONLY AND ASSOCIATED ONLY ASSOCIATED ONLY