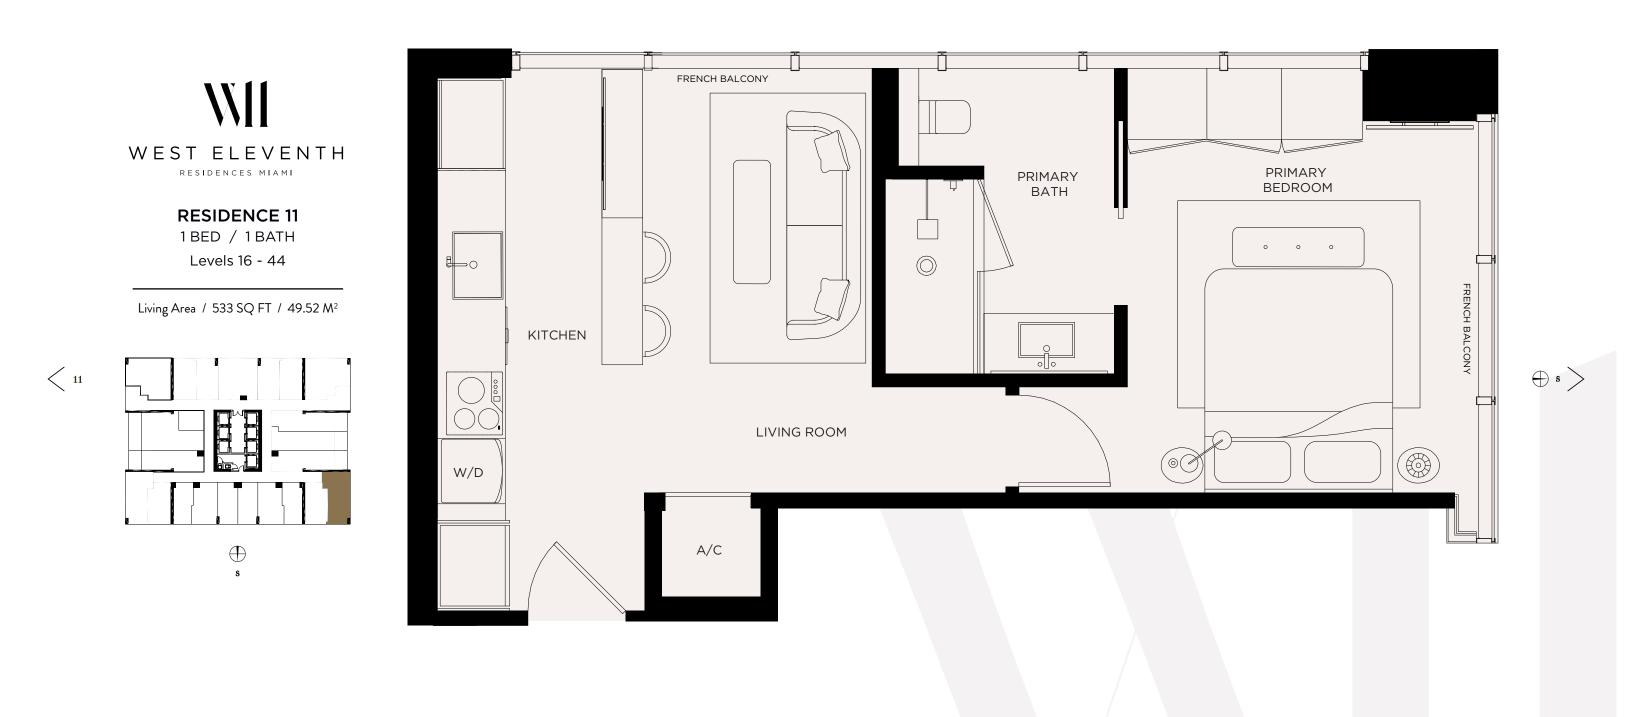

CAPACITY STATING THE REPRESENTATIONS CANNOT BE FULLIPER TO BUYER OR SUCRECT EPRESENTATIONS, MAKE REFERENCE TO THE DOCUMENTS REQUIRED BY SECTION 718,503, FLORIDA STATUTES, TO BE FURNISHED BY A DEVELOPER TO A BUYER OR FER FRESENTATION OF OFFER TO BUY, THE CONDOMINIUM UNITS IN STATES WHERE SUCH OFFER OR SOLICITATION CANNOT BE MADE. THESE DRAWINGS ARE CONCEPTUAL ONLY AND ARE FOR THE EXPERIENCE SULFIES TO THE EXTERIOR BOUNDARIES OF THE EXPERIENCE SULFIES TO THE EXTERIOR BOUNDARIES OF UNIT TYPES AND MAY NOT DEPICT ACTUAL UNITS. STATES WHERE SUCH ONLY INCLUDED STHE FINAL DETAIL OF THE EXTERIOR BOUNDARIES OF UNIT TYPES AND MAY NOT DEPICT ACTUAL UNITS. STATES HE FORTH IN THE DESCRIPTION AND DEFINITION OF THE "UNIT" SET FORTH IN THE DESCRIPTION AND DEFINITION OF THE "UNIT" SET FORTH IN THE DESCRIP