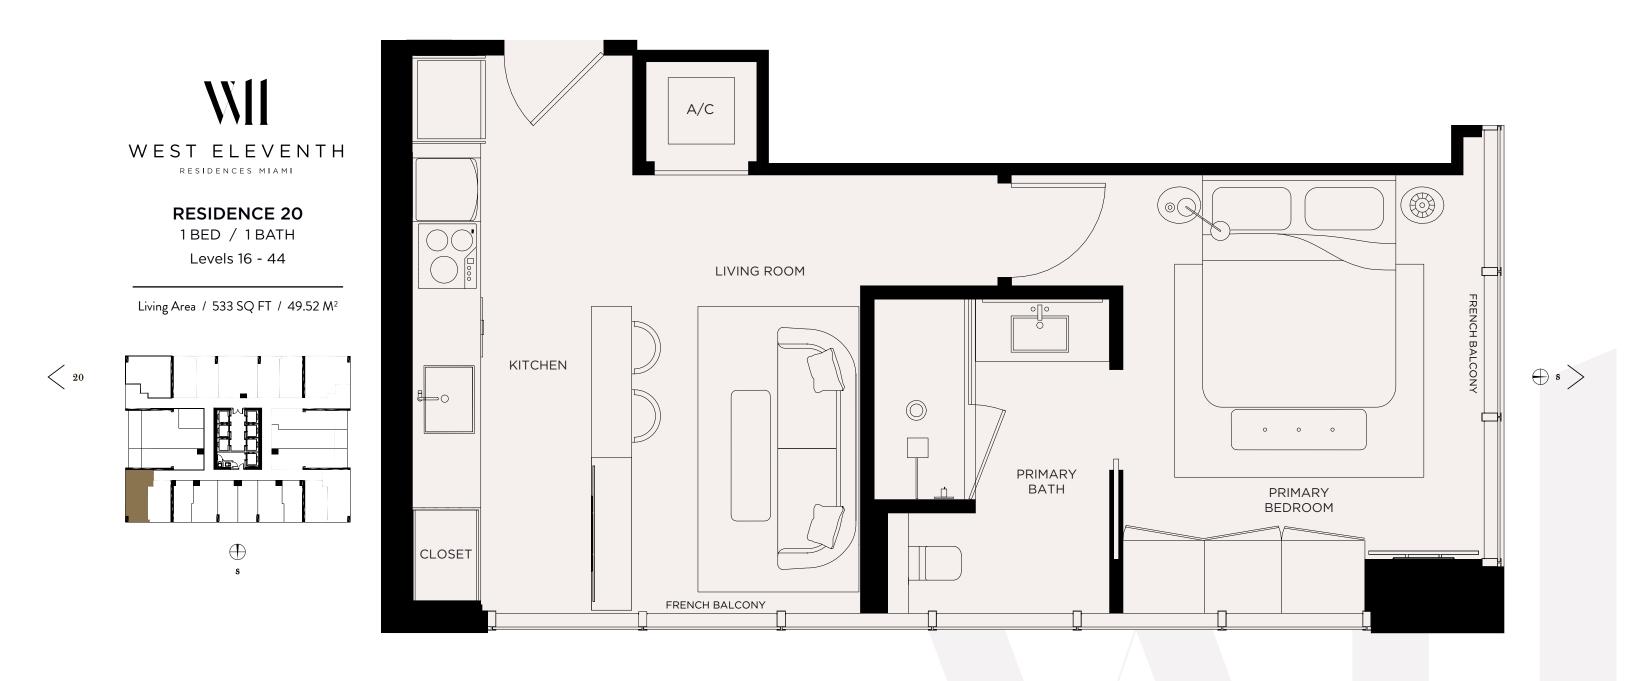

CAL REPRESENTATIONS CANNOT BE RELIED UPON AS CORRECTLY STATING THE REPRESENTATIONS OF THE DEVELOPER. FOR CORRECT REPRESENTATIONS, MAKE REFERENCE TO THE DOCUMENTS REQUIRED BY SECTION 718.503, FLORIDA STATUTES, TO BE FURNISHED BY A DEVELOPER TO A BUYER OR LESSEE. NO FEDERAL AGENCY HAS JUDGED THE MERTS OR VALUE, IF ANY, OF THIS PROPERTY. THIS IS NOT AN OFFER TO SOLICITATION OF OFFER OR SOLICITATION CANNOT BE MADE. THESE DRAWINGS ARE CONCEPTUAL ONLY SHOW DA RE FOR DUTY THE CONDOMINUM UNITS IN STATES WHERE SUCH OFFER OR SOLICITATION CANNOT BE MADE. THESE DRAWINGS ARE CONCEPTUAL ONLY DOT BE RELEAD OF THE EXTERIOR BOUNDARIES OF THE XTERIOR BOUNDARIES OF INIT TYPES AND MAY NOT DEPICT ACTUAL UNITS. STATES DUARE FOOTAGES ARE RANGES FOR A PARTICULAR UNIT TYPE AND ARE MOSTING WALLS AND THE EXTERTIOR BOUNDARIES OF INIT TYPES AND ADD DEFINITION OF THE "UNIT" SET FORTH IN THE DECLARATION OF CONDOMINIUM (WHICH GENERALLY ONLY INCLUDES THE INTERIOR AIRSPACE BETWEEN THE PERIMETER WALLS AND EXCLUDES INTERIOR DEMISING WALLS AND IN FACT ARE LARGER THAN THE AREA THAT WOULD BE DETERMINED BY USING THE DESCRIPTION AND DEFICITEO THE "UNIT" SET FORTH IN THE DECLARATION OF CONDOMINIUM (WHICH GENERALLY ONLY INCLUDEDS THE INTERIOR AIRSPACE BETWEEN THE PERIMETER WALLS AND EXCLUDES INTERIOR STRUCTURAL COMPONENTS). THE AREA OF THE UNIT AS DEFINED IN THE DESCRIPTION AND DEFICITEO THER. ALL DEPICTIONS OF APPLIANCES, PUUBING FIXTURES, EQUIPMENT, COUNTERS, SOFFITS, FLOOR THE MATTERSO FOT DETAIL ARE CONCEPTUAL ONLY AND ARE NOT NECESSARILY ONLY WITH ACTUAL CONSTRUCTION. ADDITONALLY, MEASURE FOOTAGE REFLECTED HERE. ALL DEPICTIONS OF APPLIANCES, PUUBING FIXTURES, EQUIPMENT, COUNTERS, SOFFITS, FLOOR DEWIND AND KENDED IN THE DEVELOPER TO AND KENDED IN THE DEVELOPER TO AND KIND AND KOND RE PORTAGE REFLECTED HERE. ALL DEPICTIONS OF APPLIANCES, PUUBING FIXTURES, EQUIPMENT, COUNTERS, SOFFITS, FLOOR DUNTARS ADD RENOT INCLUDED WITH THE PURCHASE BORD THE UNIT. CONSULT YOUR PURCHASE AGREEMENT AND ANY ADDENDA THERESTITY FOR AND ARE FOOTAGE ARE FOOTAGE REFLECTE