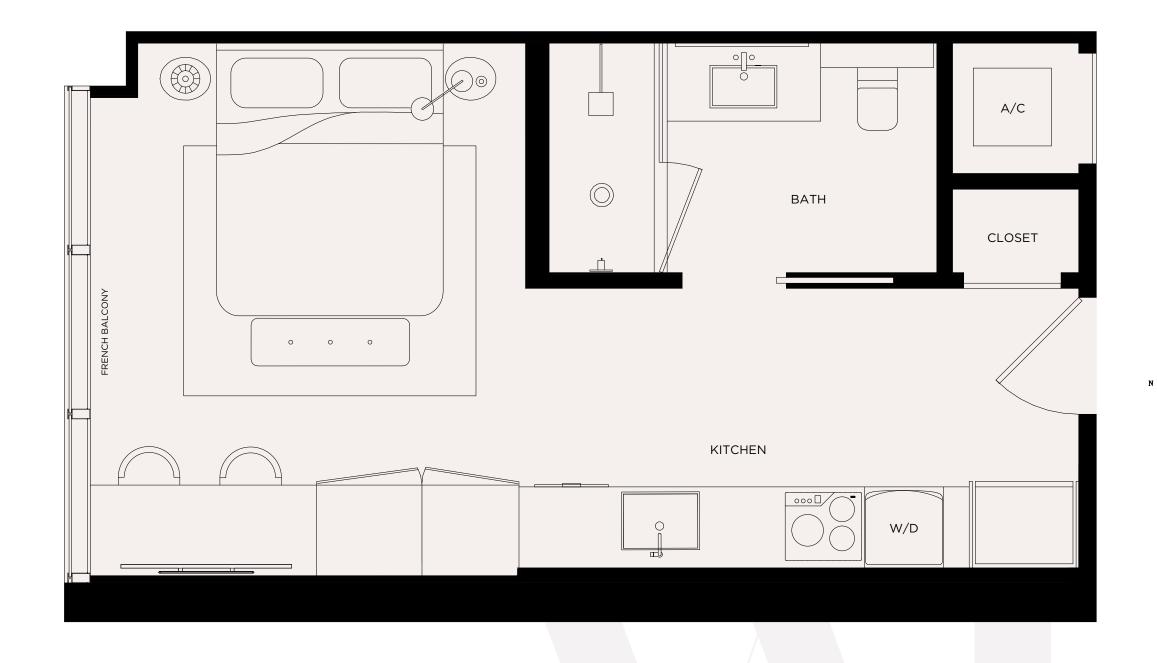

## **RESIDENCE 02**

**STUDIO** 

Levels 16 - 44

Living Area / 405 SQ FT / 37.63 M<sup>2</sup>

<sup>©</sup> ORAL REPRESENTATIONS CANNOT BE RELIED UPON AS CORRECTLY STATING THE REPRESENTATIONS OF THE DEVELOPER. FOR CORRECT REPRESENTATIONS, MAKE REFERENCE TO THE DOCUMENTS REQUIRED BY SECTION 718.503, FLORIDA STATUTES, TO BE FURNISHED BY A DEVELOPER TO A BUYER OR DEVELOPER TO A BUYER OR FOR THE MERTIS OR VALUE, IF ANY, OF THIS PROPERTY. THIS IS NOT AN OFFER TO SELL, OR SOLICITATION OR FOFFER TO BUY, THE CONDOMINIUM UNITS IN STATES WHERE SUCH OFFER FOR SOLICITATION CANNOT BE MADE. THESE STATE OF A PARTICULAR LUNIT STATES WHERE SUCH OFFER FOR SOLICITATION CANNOT BE MADE. THE SET OF THE EXTERIOR BOUNDARE FOR THE YEADOUAN NOT BE RELIED UPON AS REPRESENTATIONS, EXPRESS OR IMPLIED, OF THE FINAL DETAIL OF THE RESIDENCES. UNITS SHOWN ARE EXAMPLES OF UNIT TYPES AND MAY NOT DEPICE ACTUAL UNITS. STATES OF PARTICULAR UNITS. STATES OF PARTICULAR UNITS. STATES OF THE FORTH IN THE DECLARATION OF THE "UNIT" SET FORTH IN THE DECLARATION OF CONDOMINIUM (WHICH GENERALLY AND IN FACT ARE LARGER THAN THE AREA THAT WOULD BE DETERMINED BY USING THE DESCRIPTION AND DEFINITION OF THE "UNIT" SET FORTH IN THE DECLARATION OF CONDOMINIUM (WHICH GENERALLY AND IN FACT ARE LARGER THAN THE PRIMETER WALLS AND EXCLUDES INTERIOR STRUCTURAL COMPONENTS). THE AREA OF THE UNIT AS DEFINED IN THE DECLARATION IS LESS THAN THE SOLARE FOOTAGE REFLECTED HERE. ALL DEPICTIONS OF APPLIANCES, POUNT IN THE DECLARATION OF CONDOMINIUM (WHICH GENERALLY THE INTERIOR AND OF THE UNIT AS DEFINED IN THE DECLARATION OF CONDOMINIUM (WHICH GENERALLY THE UNIT AS DEFINED IN THE DECLARATION OF CONDOMINIUM ONLY AND ARE NOT INCEDED IN THE DECLARATION OF CONDOMINIUM (WHICH GENERALLY THE UNIT. STATE AND ANY ADDENDATE THE PRIMETE FORTH IN THE DECLARATION OF CONDOMINIUM (WHICH GENERALLY THE UNIT. STATE AND ANY ADDENDATE THE UNIT. STATE AND ANY ADDENDATE THE PRIMETER WALLS AND THE DECLARATION AND ANY ADDENDATE THE UNIT. STATE AND ANY FLORE AND ANY ADDENDATE THE UNIT. STATE AND ANY FLORE AND ANY ADDENDATE THE UNIT. STATE AND ANY ADDENDATE THE UNIT. STATE AND ANY ADDENDATE THE UNIT. STATE A