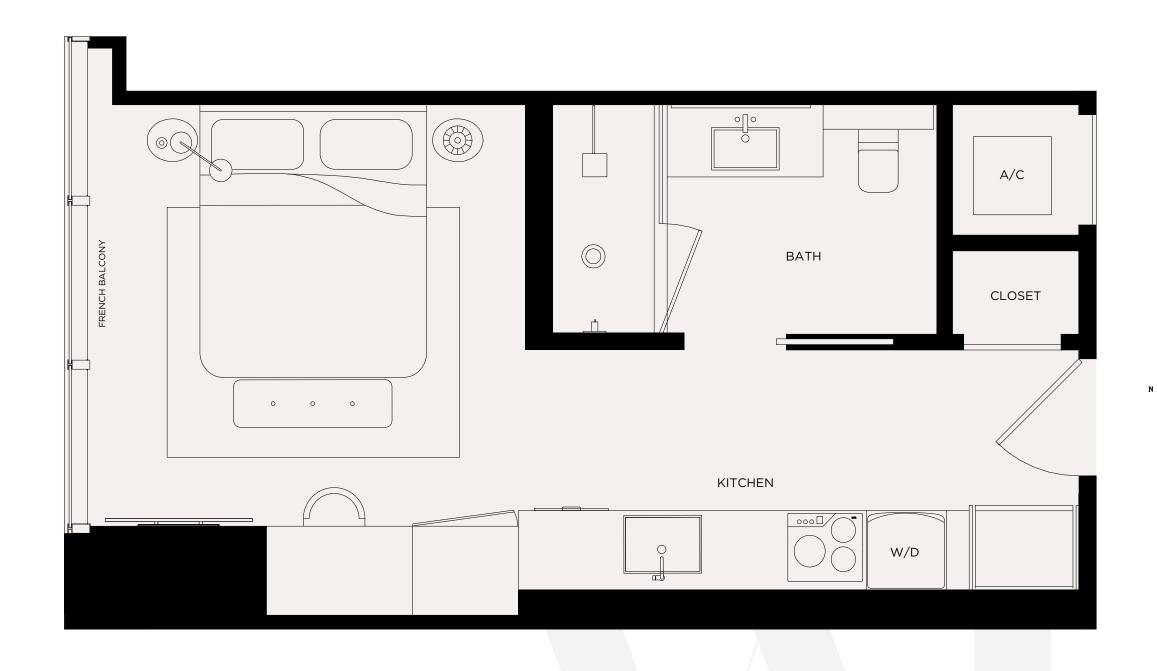

## **RESIDENCE 05**

STUDIO

Levels 16 - 44

Living Area / 374 SQ FT / 34.75 M<sup>2</sup>

<sup>©</sup> ORAL REPRESENTATIONS CANNOT BE RELIED UPON AS CORRECTLY STATING THE REPRESENTATIONS OF THE DEVELOPER. FOR CORRECT REPRESENTATIONS, MAKE REFERENCE TO THE DOCUMENTS REQUIRED BY SECTION 718.503, FLORIDA STATUTES, TO BE FUNNISHED BY A DEVELOPER TO A BUYER OR DEVICITATION CANNOT BE MADDE. THESE DE DEVENS THIS IS NOT AN OFFER TO SELL, OR SOLICITATION OR DEVELOPER. FOR CONCEPTUAL AND THE PRESENTATIONS, EXPRESS OR IMPLIED, OF THE FINAL DETAIL OF THE RESIDENCES. UNITS SHOWN ARE EXAMPLES OF UNIT TYPES AND MAY NOT DEPICE TACTUAL UNIT. STATES WHERE SUCH OFFER OR SOLICITATION OR PARTICULAR UNIT TYPES AND MAY NOT DEPICE AND AND SERVES ON THE PURCHASE AND PRESENTED AND AND SERVES ON THE PURCHASE AND