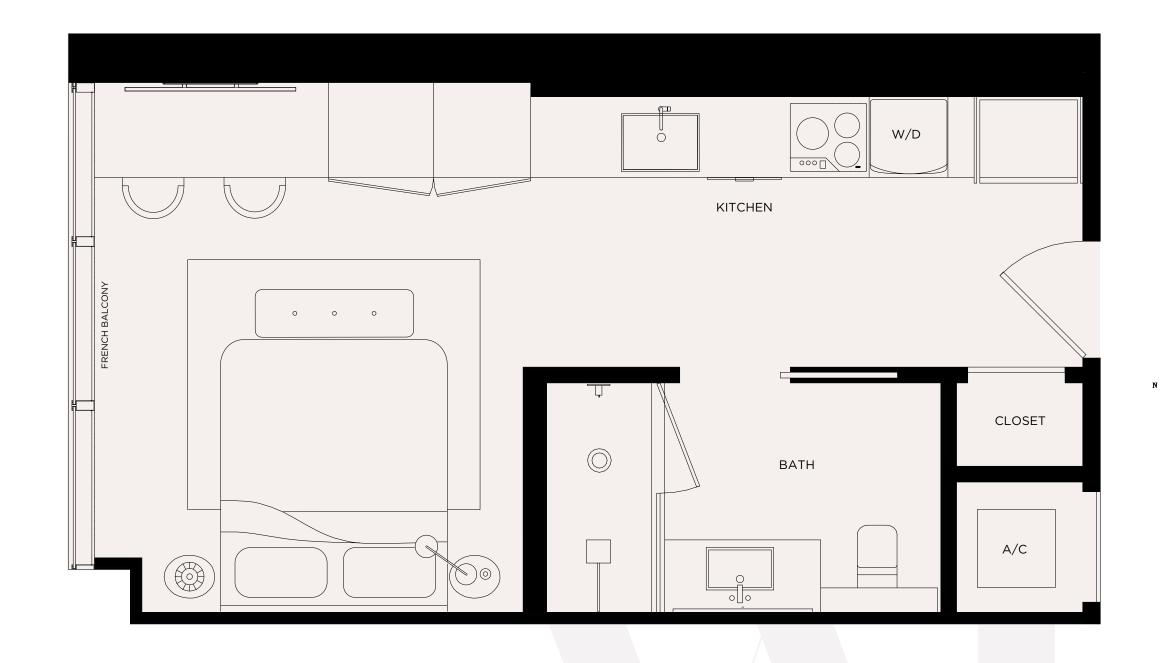

## **RESIDENCE 06**

STUDIO

Levels 16 - 44

Living Area / 405 SQ FT / 37.63  $M^2$ 

CAPAC THE MERTIS OR VALUE, IF ANY, OF THIS PROPERTY. THIS IS NOT AN OFFER TO A BUYER OR LESSEE. NO FEDERAL AGENCY HAS JUDGED THE MERTIS OR VALUE, IF ANY, OF THIS PROPERTY. THIS IS NOT AN OFFER TO SELL, OR SOLICITATION OF OFFERS TO BUY, THE CONDOMINIUM UNITS IN STATES WHERE SUCH OFFER OR SOLICITATION. CANNOT BE MADE. THESE DRAWINGS ARE CONCEPTUAL ONLY AND ARE FOR THE CONVENIENCE OF REFERENCE. THEY SHOULD NOT BE RELIED UPON AS REPRESS OR A PARTIFICULAR UNIT TYPE AND ARE MEASURED FOR THE CONVENIENCE OF REFERENCE. THEY SHOULD NOT BE RELIED UPON AS REPRESSED THIS PROPERTY. THIS IS NOT AN OFFER TO SELL, OR SOLICITATION OF CONDOMINIUM UNITS IN STATES WHERE SUCH OFFER OR SOLICITATION. CANNOT BE MADE. THESE DRAWINGS ARE CONCEPTUAL ONLY AND ARE FOR THE CONVENIENCE OF REFERENCE. THEY SHOULD NOT BE RELIED UPON AS REPRESSED THE PERINED BOY. THE CONCEPTUAL ONLY AND ARE FOR THE STATE OF THE ITEM. STATE OF THE ITEM. THE PERINED BOY STATE OF THE ITEM. THE PERINED BOY STATE OF THE ITEM. STATE ONLY INCLUDED STATE INTERIOR DEPOKABLE. THE PERINED BOY STATE OF THE EXTERNOR ONLY AND ANY ADDENDABLE. THE PERINED BOY STATE ONLY INCLUDED WITH THE FURLY AS THE CONCEPTUAL ONLY AND ARE NOT INCLUDED WITH THE PURIT. THE FURLY AS THE FURLY AS THE FURLY AND ANY ADDENDABLE OF THE UNIT. CONSULT YOUR PURCHASE AGREEMENT AND ANY ADDENDABLE FOR THE ITEMS INCLUDED WITH THE PURIT. DIMENSIONS AND DECOR ILLUSTRATED OR DEPOKED ANY OF THE PURIT. ONLY AND ANY ADDENDABLE OF THE UNIT. CONSULT YOUR PURCHASE AGREEMENT AND ANY ADDENDABLE THE TERM. AND ANY ADDENDABLE THE PURIT. THE PURCHASE OF THE UNIT. CONSULT YOUR PURCHASE AGREEMENT AND ANY ADDENDABLE THE ITEMS INCLUDED WITH THE UNIT. CONSULT YOUR PURCHASE AGREEMENT AND ANY ADDENDABLE THOSE AND ANY ADDENDABLE THE PURCHASE AGREEMENT AND ANY ADDENDABLE T