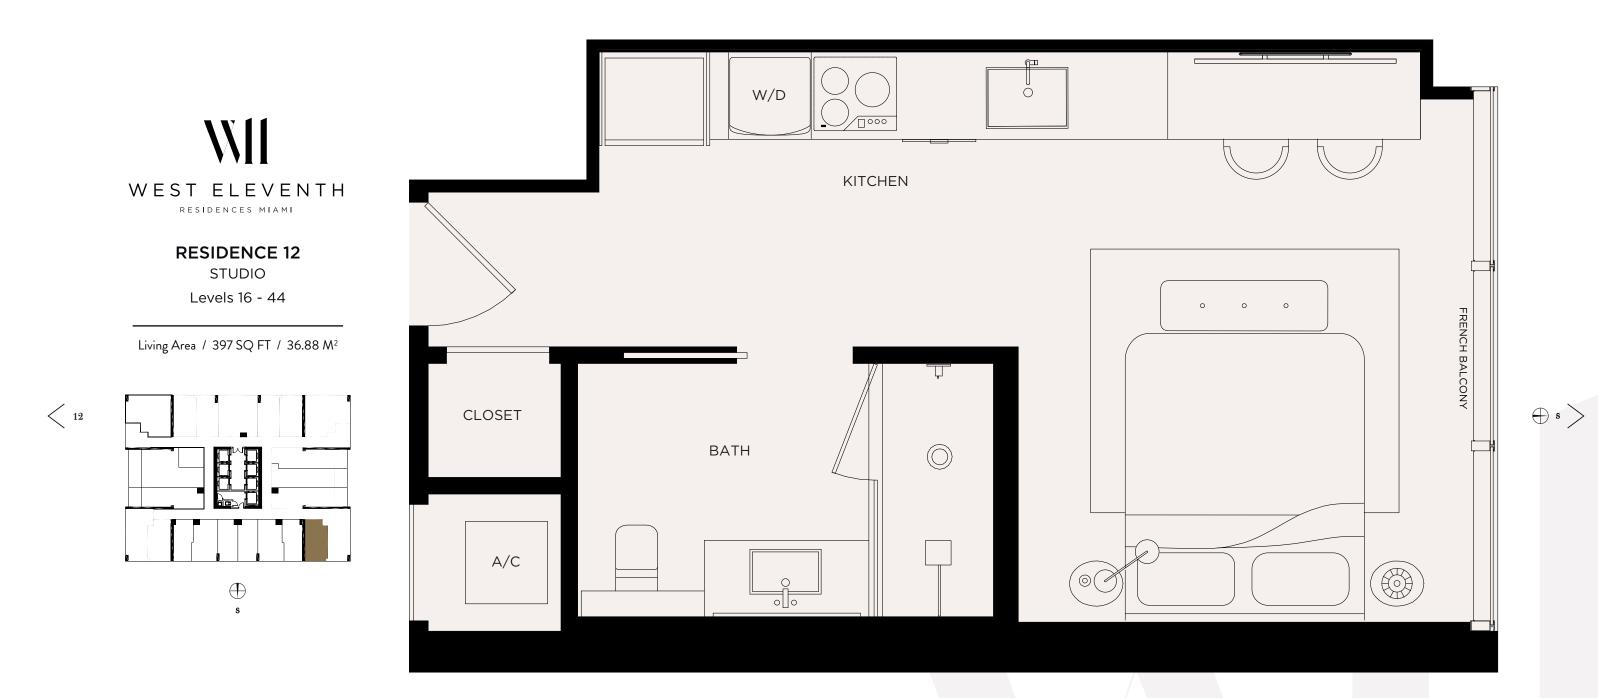

ORAL REPRESENTATIONS CANNOT BE RELIED UPON AS CORRECTLY STATING THE REPRESENTATIONS OF THE DEVELOPER. FOR CORRECT REPRESENTATIONS, MAKE REFERENCE TO THE DOCUMENTS REQUIRED BY SECTION 718.503, FLORIDA STATUTES, TO BE FURNISHED BY A DEVELOPER TO A BUYER OR LESSEE. NO FEDERAL AGENCY HAS JUDGED THE MERTS OR VALUE, IF ANY, OF THIS PROPERTY. THIS IS NOT AN OFFER TO SULCITATION OF OFFERS TO BUY, THE CONDOMINIUM UNITS IN STATES WHERE SUCH OFFER OR SOLICITATION CANNOT BE MADE. THESE DRAWINGS ARE CONCEPTUAL ONLY AND ARE FOR THE CONVENIENCE OF REFERENCE. THEY SHOULD NOT DE RELIED UPON AS REPRESENTATIONS, EXPRESS OR IMPLIED, OF THE FINAL DETAIL OF THE RESIDENCES. UNITS SHOWN ARE EXAMPLES OF UNIT YPES AND MAY NOT DEPICT ACTUAL UNITS. STATED SQUARE FOOTAGES ARE RANGES FOR A PARTICULAR UNITS. STATE ON THE EXERTIFY SHOULD NOT THE "UNIT" SET FORTH IN THE DECLARATION OF CONDOMINIUM (WHICH GENERALLY ONLY INCLUDES THE INTERIOR ALLS AND EXCLUDES INTERIOR BUILDES THE INTERIOR ALLS AND EXCLUDES INTERIOR ARE SOFT. COUNTERS, SOFFITS, FLOOR COVERINGS AND OTHER MATTERS OF DETAIL ARE CONCEPTUAL ONLY AND ARE NOT NECESSARILY INCLUDED IN THE DESCRIPTION AND DEFINITION OF THE "UNIT" SET FORTH IN THE DECLARATION OF CONDOMINIUM (WHICH GENERALLY AND THE FORTAL ARE CONCEPTUAL ONLY AND ARE NOT INCLUDES INTERIOR ALLS AND EXCLUDES INTERIOR ALLS AND EXCLUDES INTERIOR AND ADEL AND EXCLUDES THAN THE SOURCE FOR A PARTICULAR UNIT. SET FORTH IN THE DESCRIPTION OF THE "UNIT" SET FORTI IN THE DESCRIPTION OF CONDOMINIUM (WHICH GENERALLY TAKES, EQUIPMENT, COUNTERS, SOFFITS, FLOOR COVERINGS AND OTHER MATTERS OF DETAIL ARE CONCEPTUAL ONLY AND ARE NOT INCLUDES INTERIOR ALLS AND EXCLUDES THAN THE SUBARE PROVINGE REFORDED BY UNIT ON THE PREVENT HE PREVENT HE PREMETER WALLS AND EXCLUDES THE INTERIOR AND THE DEVELOPER THAN THE PURCHASE OF THE UNIT. CONDENSING AND OTHER MATTERS OF DETAIL ARE CONCEPTUAL ONLY AND ARE POOTAGE REFORDED BY UNIT ON THE SET PORTH IN THE DECLARATION OF APPLIANCES, PLUBOES AND OTHER MATTERS OF DETAIL ARE CONCEPTUAL ONLY AND ARE EXAMPLES OF