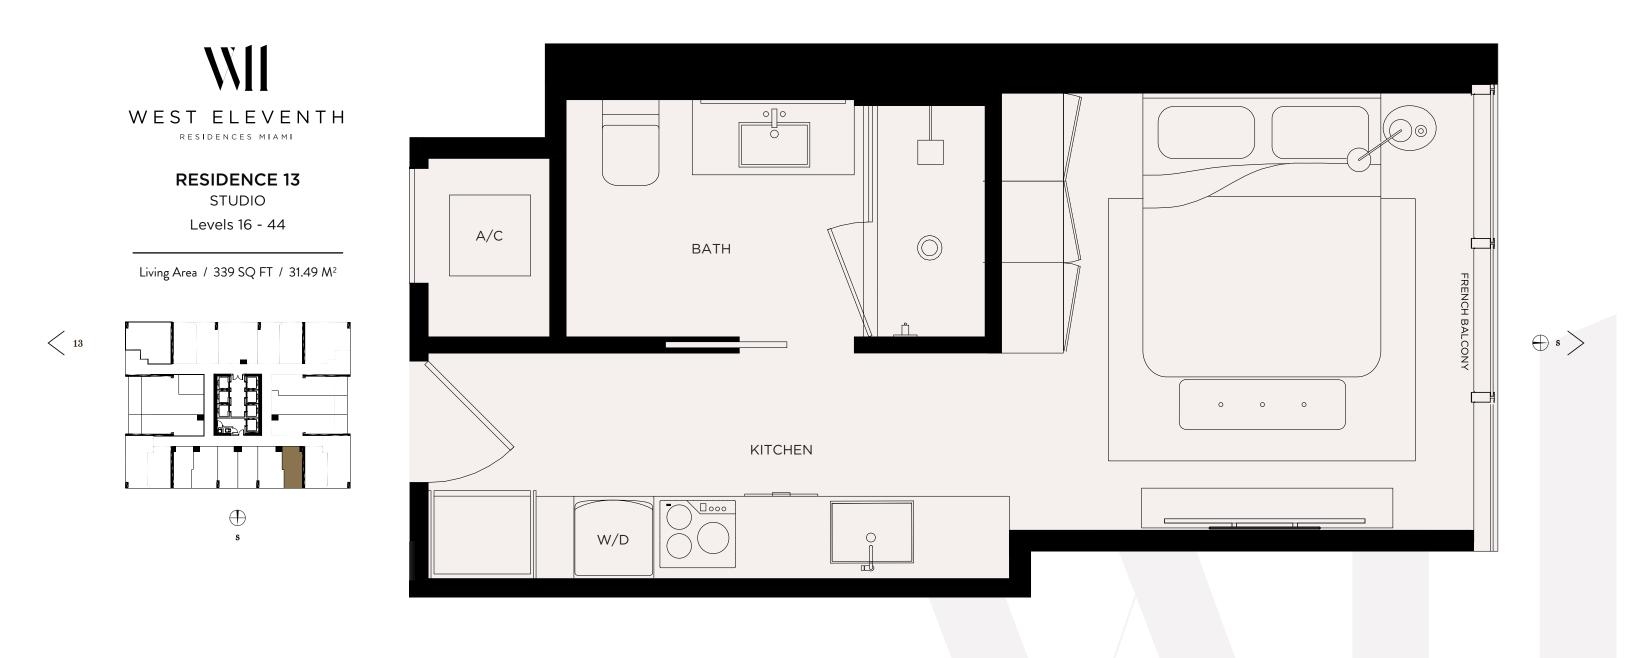

AS CORAL REPRESENTATIONS CANNOT BE RELIED UPON AS CORRECTLY STATING THE REPRESENTATIONS OF THE DEVELOPER. FOR CORRECT REPRESENTATIONS, MAKE REFERENCE TO THE DOCUMENTS REQUIRED BY SECTION 718.503, FLORIDA STATUCES, TO BE FURNISHED BY A DEVELOPER TO A BUYER OR SUCICITATION OF FOFFER SET SOLUCITATION OF FOFFER SET SOLUCITATION OF FOR FERSENTATIONS, EXPRESS OR IMPLIED, OF THE FINAL DETAIL OF THE RESIDENCES. UNITS SHOWN ARE EXAMPLES OF UNIT SHOWN ARE EXAMPLES OF UNIT TYPES AND AMY NOT DEPICT ACTUAL UNITS. STATED SQUARE FOOTAGES ARE RANGES FOR A PARTICULAR FUNIT TYPE AND ARE MEASURED TO THE EXTERIOR BOUNDARIES OF THE EXTERIOR DONDARIES OF THE EXTERIOR SOLUTION OF THE "UNIT" SET FORTH IN THE DECLARATION OF CONDOMINIUM (WHICH GENERALLY ONLY INCLUDES THE INTERIOR AIR THE PRIMETER WALLS AND EXCLUDES INTERIOR STRUCTURAL COMPONENTS). THE AREA OF THE UNIT AS DEFINED IN THE DECLARATION IS LESS THAN THE SQUARE FOOTAGE REFLECTED HERE. ALL DEPICTIONS OF APPLIANCES, PULIMBING SIND OF APPLIANCES, PULIMBING SIND OF THE LINIT CONSULTYOUR PURCHASE AGREEMENT AND ANY ADDRESSED IN THE PURCHASE AGREEMENT AND ANY ADDRESSED IN THE PURCHASE OF THE UNIT. CONSULTYOUR PURCHASE AGREEMENT AND ANY ADDRESSED IN THE PURCHASE OF THE UNIT. CONSULTYOUR PURCHASE AGREEMENT AND ANY ADDRESSED IN THE PURCHASE AGREEMENT AND ANY ADDRESSED IN THE PURCHASE OF THE UNIT. CONSULTY ON THE CONDOMINIUM (WHICH GENERALLY DEPLOY OF THE CONTROLL OF THE CONT