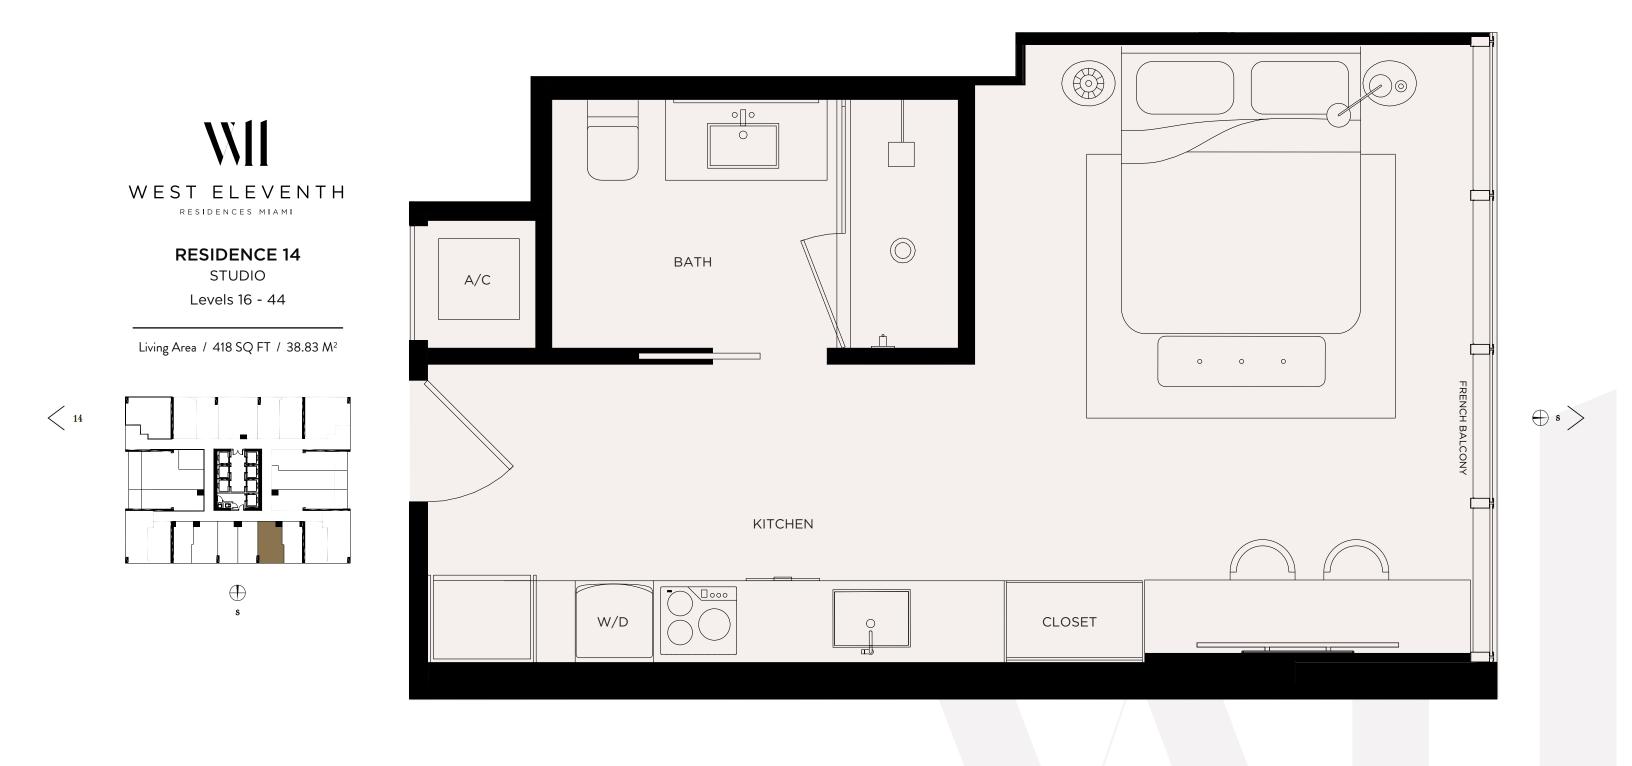

AS CORRECTIVE STATING THE EPRESENTATIONS OF THE DEVELOPER. FOR CORRECT REPRESENTATIONS, MAKE REFERENCE TO THE DOCUMENTS REQUIRED BY SECTION 718.503, FLORIDA STATUTES, TO BE FURNISHED BY A DEVELOPER TO A BUYER OR LESSEE. NO FEDERAL AGENCY HAS JUDGED THE MERITS OR VALUE, IF ANY, OF THIS PROPERTY. THIS IS NOTAN OFFER TO SELL, OR SOLICITATION OF THE EVELOPER. FOR A PARTICULAR UNIT TYPE AND ARE MEDICAL UNITS. STATED SOLURAR FOOTAGES ARE RANGES FOR A PARTICULAR UNIT TYPE AND ARE MEDICALLY ONLY INCLUDES THE INTERIOR DATE OF THE EVELOPER THAN THE AREA THAT WOULD BE DETERMINED BY USING THE DESCRIPTION AND DEFINITION OF THE "UNIT" SET FORTH IN THE DECLARATION OF CONDOMINIUM (WHICH GENERALLY ONLY INCLUDES THE INTERIOR SAID AND ARE ROTHED ON THE PERIMETER WALLS AND EXCLUDES INTERIOR STRUCTURAL COMPONENTS). THE AREA OF THE UNIT AS DEFINED IN THE PERIMETER WALLS AND EXCLUDES INTERIOR STRUCTURAL COMPONENTS). THE AREA OF THE UNIT AS DEFINED IN THE PERIMETER WALLS AND EXCLUDES INTERIOR STRUCTURAL CONSTRUCTION. ADDITIONALLY MEASUREMENTS OF THE LEVELOPE ARE NOT INCLUDED WITH THE PURCHASE OF THE UNIT. CONSULT YOUR PURCHASE AGREEMENT AND ANY ADDITIONALLY MEASUREMENTS OF ROOMS SET FORTH ON ANY FLORE FLORE THE UNIT. CONSULT YOUR PURCHASE AGREEMENT AND ANY ADDITIONALLY MEASUREMENTS OF ROOMS SET FORTH ON ANY FLORE FLORE THE UNIT. CONSULT YEAR ADDITIONALLY MEASUREMENTS OF ROOMS SET FORTH ON ANY FLORE FLORE THE UNIT. CONSULT YEAR ADDITIONAL AND SUNDING ONE OF THE LEVELOPE REPRESEIVED TO THE DEVELOPER EXPRESSLY RESERVES THE RIGHT TO MAKE MODIFICATIONS, REVISIONS AND CHANG