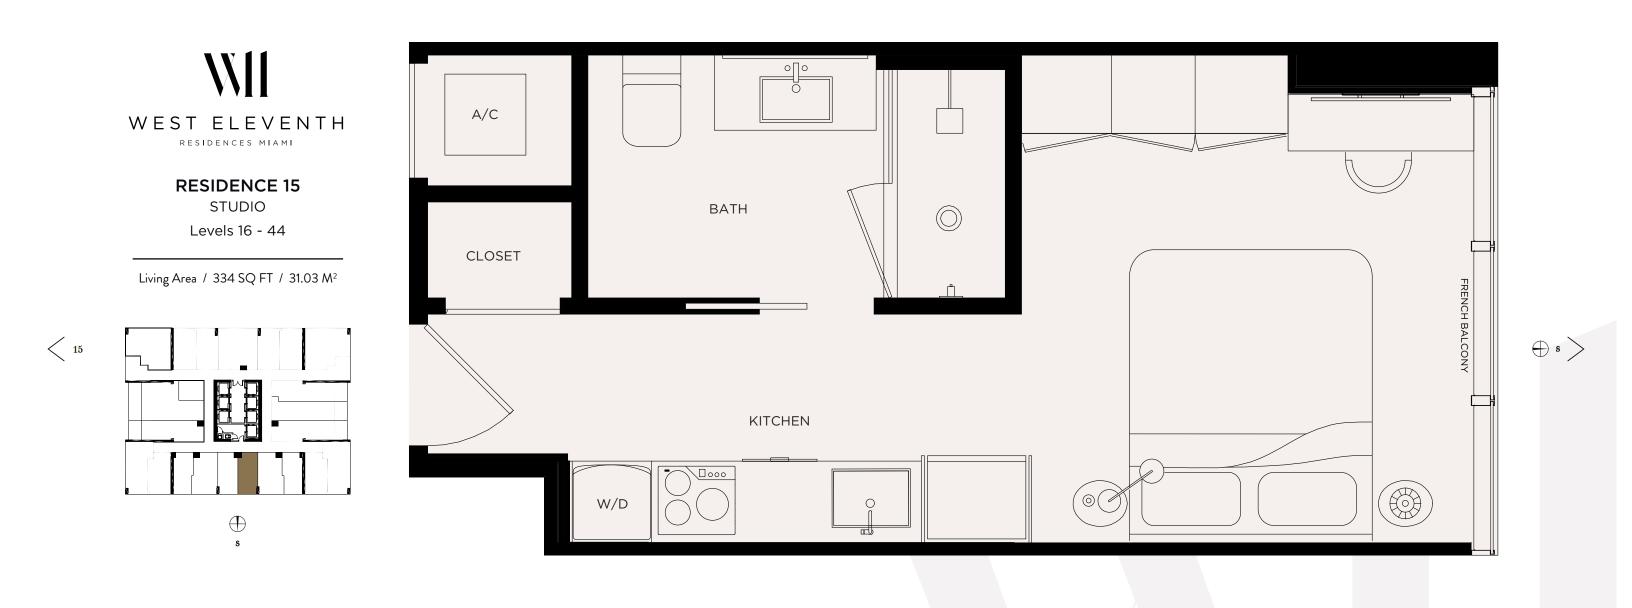

<sup>©</sup> ORAL REPRESENTATIONS CANNOT BE RELIED UPON AS CORRECTLY STATING THE REPRESENTATIONS OF THE DEVELOPER. FOR CORRECT REPRESENTATIONS, MAKE REFERENCE TO THE DOCUMENTS REQUIRED BY SECTION 718.503, FLORIDA STATUTES, TO BE FURNISHED BY A DEVELOPER TO A BUYER OR DEVELOPER TO A BUYER OR FOR THE MERTIS OR VALUE, IF ANY, OF THIS PROPERTY. THIS IS NOT AN OFFER TO SELL, OR SOLICITATION OR FOFFER TO BUY, THE CONDOMINIUM UNITS IN STATES WHERE SUCH OFFER FOR SOLICITATION CANNOT BE MADE. THESE STATE OF A PARTICULAR LUNIT STATES WHERE SUCH OFFER FOR SOLICITATION CANNOT BE MADE. THE SET OF THE EXTERIOR BOUNDARE FOR THE YEAUND NOT BE RELIED UPON AS REPRESENTATIONS, EXPRESS OR IMPLIED, OF THE FINAL DETAIL OF THE RESTRICT BUYER AND MAY NOT DEPICE ACTUAL UNITS. STATES COLUMES, SOLICITATION OF A PARTICULAR UNIT TYPES AND MAY NOT DEPICE ACTUAL UNITS. STATES OF PARTICULAR UNITS. STATES WHERE SUCH OFFER FOR SPECIFICATION OF A PARTICULAR UNIT. THE FURNISHING SAND IN FACT ARE LARGER THAN THE AREA THAT WOULD BE DETERMINED BY USING THE DESCRIPTION AND DEFINITION OF THE "UNIT" SET FORTH IN THE DECLARATION OF CONDOMINIUM (WHICH GENERALLY AND IN FACT ARE LARGER THAN THE AREA THAT WOULD BE DETERMINED BY USING THE DESCRIPTION AND DEFINITION OF THE "UNIT" SET FORTH IN THE DECLARATION OF CONDOMINIUM (WHICH GENERALLY AND IN FACT ARE LARGER THAN THE PRIMETER WALLS AND EXCLUDES INTERIOR STRUCTURAL COMPONENTS). THE AREA OF THE UNIT AS DEFINED IN THE DECLARATION IN THE DECLARATION OF CONDOMINIUM (WHICH GENERALLY THE UNIT SET OF THE UNIT AS DEFINED BY THE PERIMETE WALLS AND EXPLAINED BY SECTION AND OFTEN THE PERIMETE WALLS AND EXPLAINED BY SECTION AND OFTEN THE PERIMETE WALLS AND EXPLAINED BY SECTION AND THE DECLARATION OF CONDOMINIUM ONT THE PERIMETE WALLS AND EXPLAINED BY SECTION AND THE DECLARATION AND ANY FLOOR PLAN ARE NOTHING BY SECTION AND ANY ADDENDATE THE PERIMETE WALLS AND EXPLAINED BY SECTION AND ANY ADDENDATE THE PURCHASE AGREEMENT AND ANY FLOOR PLAN ARE PORDED BY SECTION AND SECTION AND ANY FLOOR PLAN ARE PORDED BY SECTION AND ANY FLOOR P