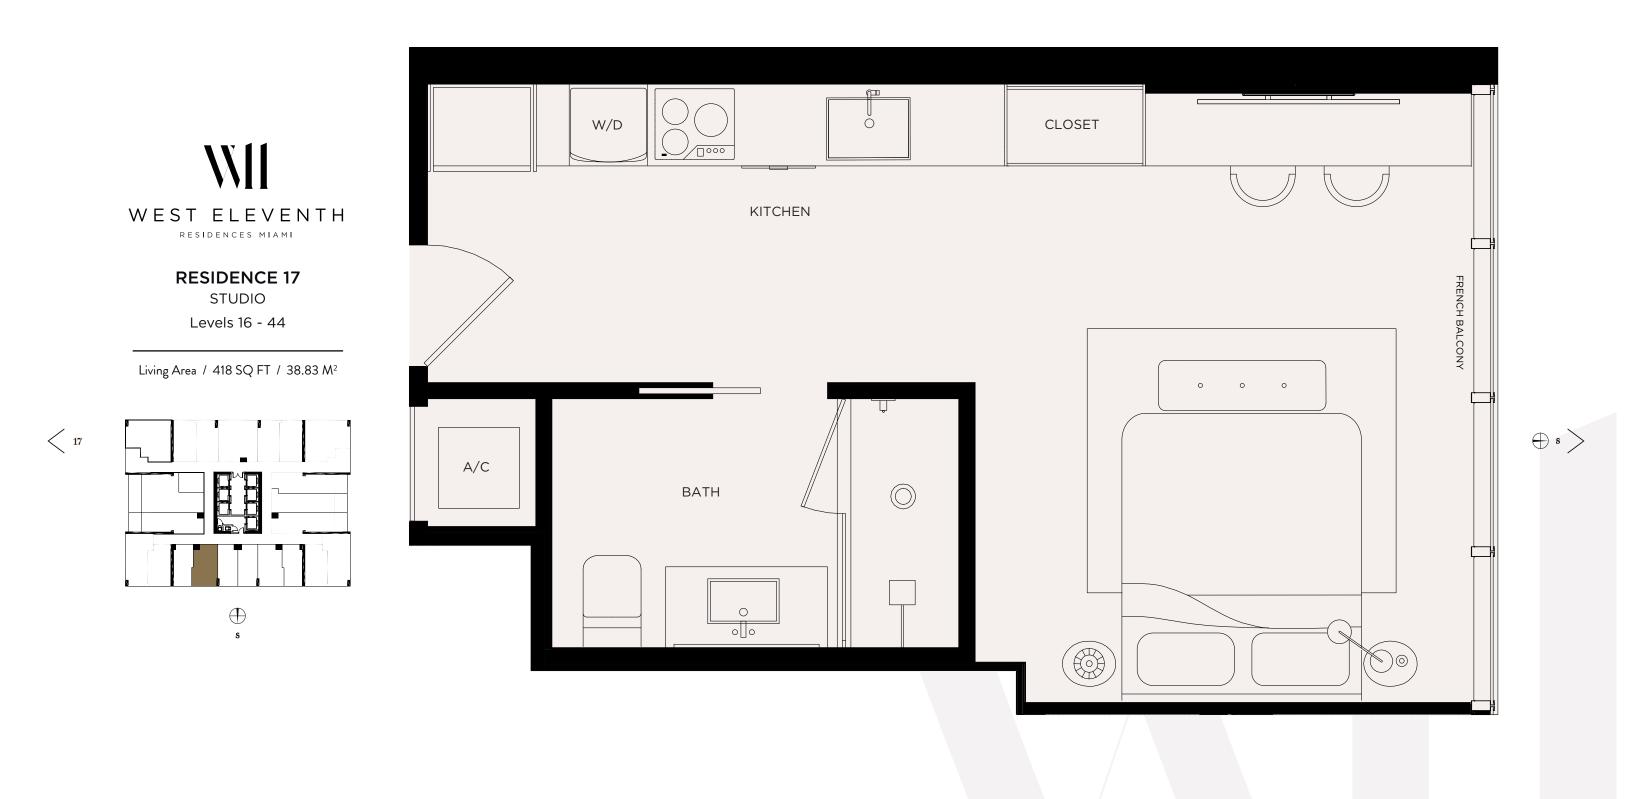

<sup>□</sup> ORAL REPRESENTATIONS CANNOT BE RELIED UPON AS CORRECTLY STATING THE REPRESENTATIONS OF THE DEVELOPER. FOR CORRECT REPRESENTATIONS, MAKE REFERENCE TO THE DOCUMENTS REQUIRED BY SECTION 718.503, FLORIDA STATUTES, TO BE FURNISHED BY A DEVELOPER TO A BUYER OR SOLICITATION OF OFFERS TO SULY, THE CONDOMINIUM UNITS IN STATES WHERE SUCH OFFER OR SOLICITATION CANNOT BE MADE. THESE DRAWINGS ARE RANGES FOR A PARTICULAR UNIT. STATED SOUARE FOOTAGES ARE RANGES FOR A PARTICULAR UNIT. STATED TO THE EXTERIOR BOULD FINITE STADE ON ANY NOT DEPICT ACTUAL UNITS. STATED SOUARE FOOTAGES ARE RANGES FOR A PARTICULAR UNIT. STATED SOUARE FOOTAGES ARE RANGES FOR A PARTICULAR UNIT. STATED TO THE EXTERIOR BOULD FINITE OF THE EXTERIOR BOULD NOT BE RELIED UPON AS REPRESENTATIONS, EXPRESS OR IMPILED, OF THE INTERIOR OF THE EXTERIOR BOULD AND THE EXTERIOR SOUARE FOOTAGE ARE RANGES FOR A PARTICULAR UNIT. STATED SOUARE FOOTAGE ARE RANGES FOR A PARTICULAR UNIT. STATED SOUARE FOOTAGE ARE RANGES FOR A PARTICULAR UNIT. THE PURIT AND THE AREA OF THE UNIT. AND THE EXTERIOR BOULD AND THE EXTERIOR BOULD AND THE EXTERIOR BOULD AND THE EXTERIOR BOULD BE DETERMINED BY USING THE DESCRIPTION AND DEFINITION OF THE "UNIT." SET FORTH IN THE DECLARATION OF CONDOMINIUM (WHICH GENERALLY ONLY INCLUDES THE INTERIOR AIR THE INTERIOR AIR THE AREA OF THE UNIT. SOUARE FOOTAGE ARE RANGES FOR A PARTICULAR UNIT. THE FURNISHING AND THE DEVELOPER EXPRESS HAN THE PURIT AND THE PURIT